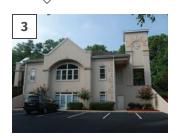

### PROPERTY HIGHLIGHTS

- Impressive ± 7,170 SF two-story medical office building
- Available for sale at \$873,200
- Highly desirable location for an owner/user in the growing area of Douglasville
- 5,969 SF currently available for lease
- Opportunity for an investor to assume the existing income plus the upside of leasing the available space
- Additional income from billboard on site
- Ample parking (4.8/1,000 SF ratio)
- Convenient access to I-20, WellStar Douglas Hospital and Arbor Place Mall
- Sign CA for further details and financials

# MEDICAL OFFICE OPPORTUNITY | ± 7,169 SF 3666 HIGHWAY 5

DOUGLASVILLE, GA 30135

3666 Highway 5 | Douglasville, GA 30135

Asking Price: \$873,200 Site Size: 0.66 AC Year Built: 1987 Building SF: 7,169 SF

Price PSF: \$121.80