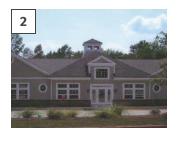

# 3138 Golf Ridge Road | Douglasville, GA 30135

 Sale Price:
 \$900,300
 Site Size:
 0.1 Acres

 Year Built:
 2005
 Building SF:
 6,534 SF

 Price PSF
 \$137.79
 Closed:
 01/04/2018