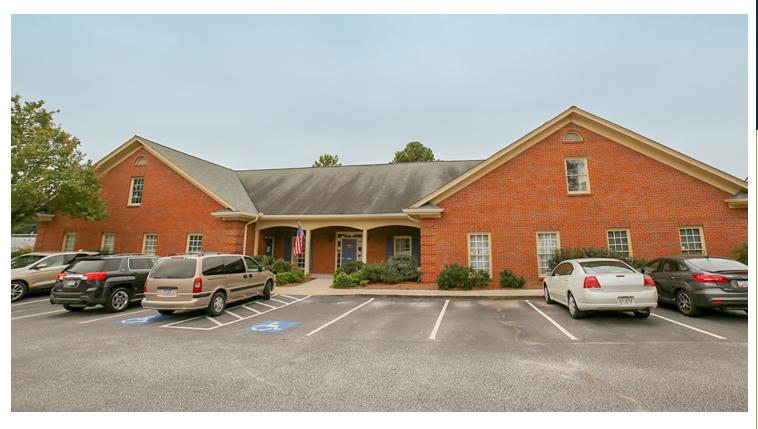

### PROPERTY HIGHLIGHTS

- Impressive ± 7,170 SF two-story medical office building
- Available for sale at \$873,200
- Highly desirable location for an owner/user in the growing area of Douglasville
- 5,969 SF currently available for lease
- Opportunity for an investor to assume the existing income plus the upside of leasing the available space
- Additional income from billboard on site
- Ample parking (4.8/1,000 SF ratio)
- Convenient access to I-20, WellStar Douglas Hospital and Arbor Place Mall
- Sign CA for further details and financials

# MEDICAL OFFICE OPPORTUNITY | ± 7,169 SF 3666 HIGHWAY 5

DOUGLASVILLE, GA 30135

3666 Highway 5 | Douglasville, GA 30135

Asking Price: \$873,200 Site Size: 0.66 AC Year Built: 1987 Building SF: 7,169 SF

Price PSF: \$121.80