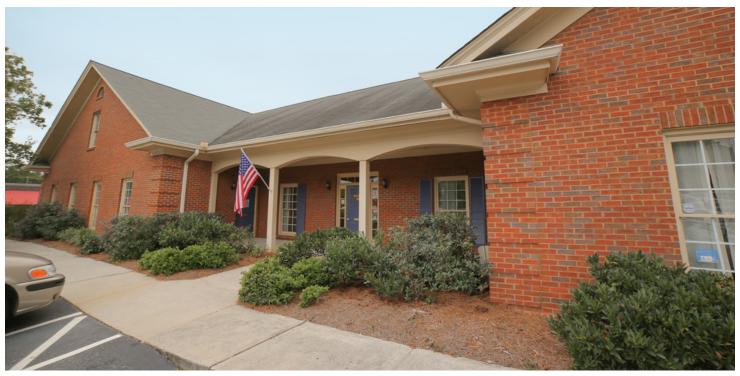

# MEDICAL OFFICE OPPORTUNITY | ± 7,169 SF 3666 HIGHWAY 5

DOUGLASVILLE, GA 30135

3666 Highway 5 | Douglasville, GA 30135

Asking Price: \$873,200 Site Size: 0.66 AC Year Built: 1987 Building SF: 7,169 SF

Price PSF: \$121.80