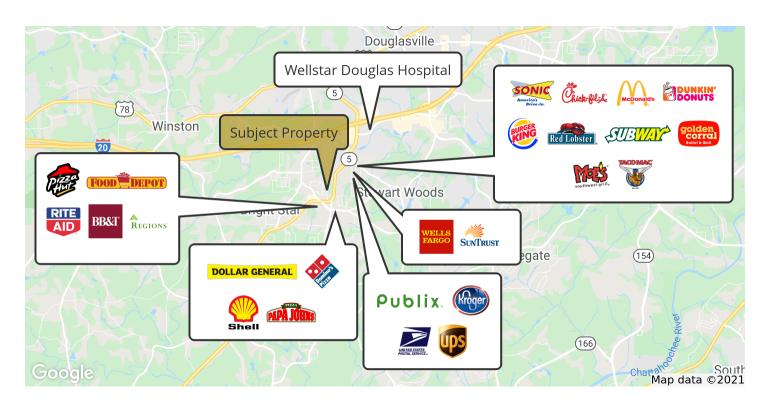

### LOCATION OVERVIEW

This property benefits from convenient access to I-20, and is approximately 30 minutes from Downtown Atlanta in the growing suburb of Douglasville. 3666 Hwy 5 is also just minutes from the topranked WellStar Douglas Hospital.

The surrounding area offers every variety of amenities, including an array of dining, shopping, , big box retailers, entertainment, diverse housing, hospitality options as well as the popular Arbor Place Mall.

## **IN THE AREA**

JUDE SULLIVAN | 404-876-1640 x121 | <u>JSullivan@BullRealty.com</u>

SEAN WILLIAMS | 404-876-1640 x126 | Sean@BullRealty.com