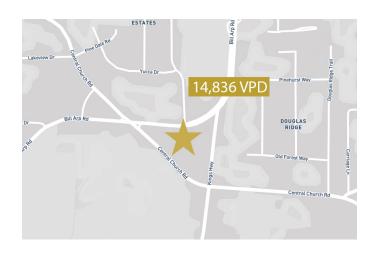

### **DEMOGRAPHICS**

|                    | 1 Mile                   | 5 Miles  | 10 Miles |
|--------------------|--------------------------|----------|----------|
| Total Households:  | 1,422                    | 22,784   | 66,265   |
| Total Population:  | 4,035                    | 64,237   | 192,763  |
| Average HH Income: | \$64,277                 | \$70,365 | \$69,608 |
| Traffic Counts:    | 14,836- vehicles per day |          |          |

### TRAFFIC COUNT MAP