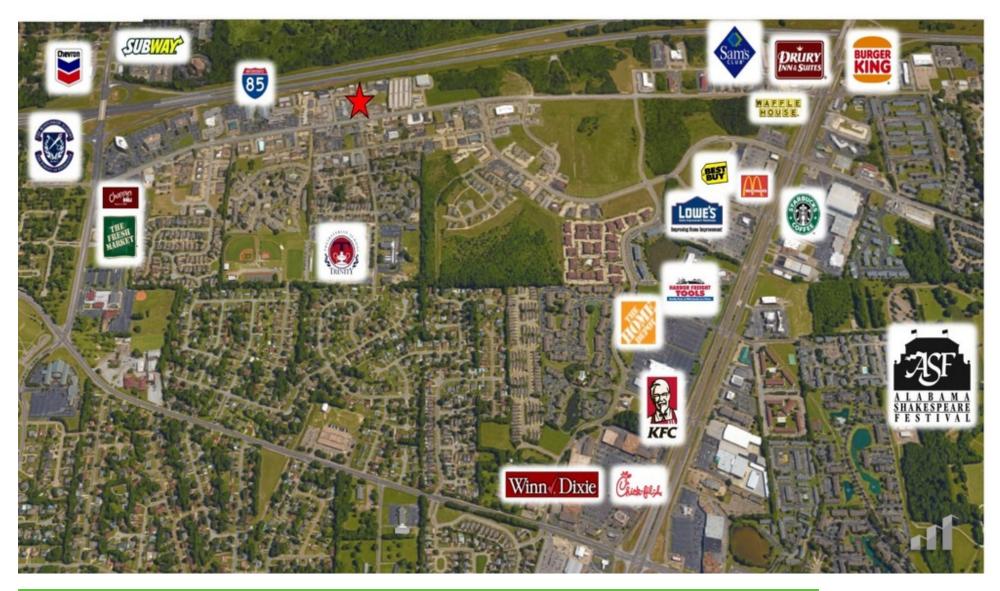

### PROPERTY HIGHLIGHTS

- Centrally Located with easy access to I-85
- Contemporary Style Office Building with On-site Parking for Employees & Customers
- Convenient Amenities Include: Hotels, Restaurants, Shopping, and Residential Areas
- Daily Traffic Count Carmichael Rd. 19,130± AADT

- ±1.1 Miles From Interstate 85 (Exit 6)
- ±1.2 Miles from Eastern Blvd
- ±4.5 Miles to Downtown Montgomery
- ±8.0 Miles from Maxwell Air Force Base: Serving 25,000Active Duty, Guard, Reserves, Contractors, and Retirees. The Air Force University is attended by 20,000 Annually.