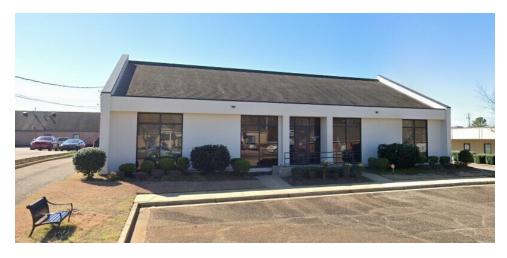

#### OFFERING SUMMARY

Available SF: 920 SF

Lease Rate: \$15.00 SF/yr

Lot Size: 0.34 Acres

Building Size: 4,091 SF

Zoning: B-2 Central Business

District

Market: Montgomery

### PROPERTY HIGHLIGHTS

- Centrally Located with easy access to I-85
- Contemporary Style Office Building with On-site Parking for Employees & Customers
- Convenient Amenities Include: Hotels, Restaurants, Shopping, and Residential Areas
- Daily Traffic Count Carmichael Rd. 19,130± AADT