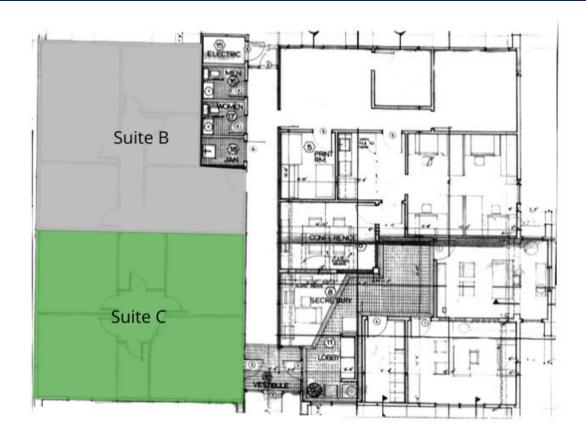

### **AVAILABLE SPACES**

| SUITE   | TENANT    | SIZE   | TYPE           | RATE          |
|---------|-----------|--------|----------------|---------------|
| Suite C | Available | 920 SF | Modified Gross | \$15.00 SF/yr |