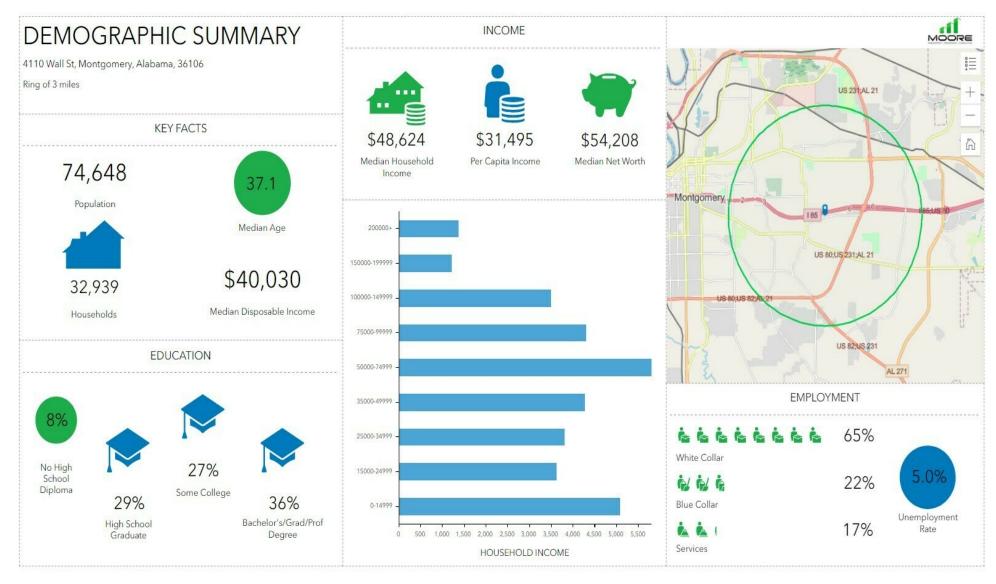

#### OFFERING SUMMARY

Available SF: 920 SF

Lease Rate: \$15.00 SF/yr

Lot Size: 0.34 Acres

Building Size: 4,091 SF

Zoning: B-2 Central Business

District

Market: Montgomery

### PROPERTY HIGHLIGHTS

- Centrally Located with easy access to I-85
- Contemporary Style Office Building with On-site Parking for Employees & Customers
- Convenient Amenities Include: Hotels, Restaurants, Shopping, and Residential Areas
- Daily Traffic Count Carmichael Rd. 19,130± AADT

- ±1.1 Miles From Interstate 85 (Exit 6)
- ±1.2 Miles from Eastern Blvd
- ±4.5 Miles to Downtown Montgomery
- ±8.0 Miles from Maxwell Air Force Base: Serving 25,000Active Duty, Guard, Reserves, Contractors, and Retirees. The Air Force University is attended by 20,000 Annually.