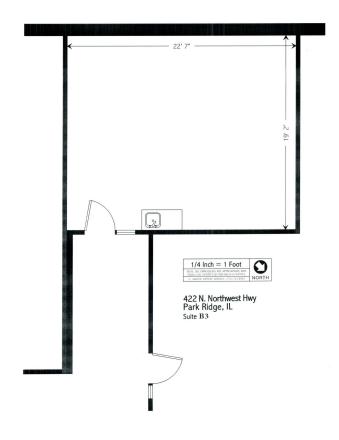

### **AVAILABLE SPACES**

| SPACE                              | LEASE RATE        | SIZE (SF) |
|------------------------------------|-------------------|-----------|
| Suite 130-B First Floor Office     | \$525 per month   | 315 SF    |
| Suite B-3 Lower Level Office Space | \$790 per month   | 600 SF    |
| Suite 110 First floor office       | \$2,000 per month | 1,175 SF  |

### **AVAILABLE SPACES**

| SUITE                              | TENANT    | SIZE (SF) | LEASE TYPE   | LEASE RATE        | DESCRIPTION                                                                                                    |
|------------------------------------|-----------|-----------|--------------|-------------------|----------------------------------------------------------------------------------------------------------------|
| Suite B-3 Lower Level Office Space | Available | 600 SF    | Full Service | \$790 per month   | Quiet professional space, One open<br>office, separate HVAC controls,<br>kitchenette, former library space.    |
| Suite 110 First floor office       | Available | 1,175 SF  | Full Service | \$2,000 per month | First floor corner unit professional office.<br>Fully built out, three offices, large work<br>area, reception. |
| Suite 130-B First Floor Office     | Available | 315 SF    | Gross        | \$525 per month   | First Floor easy access, Fully Furnished<br>Suite, Shared reception and work room                              |

Park Ridge, IL 60068

422 N. Northwest Hwy Park Ridge, IL Suite 130

Suite B4 Floor Plan

Suite B3 Floor Plan

JIM CONRAD, CCIM

**OWEN HAYES** 

0: 847.655.3383

0: 847.655.3362 C: 847.826.0081