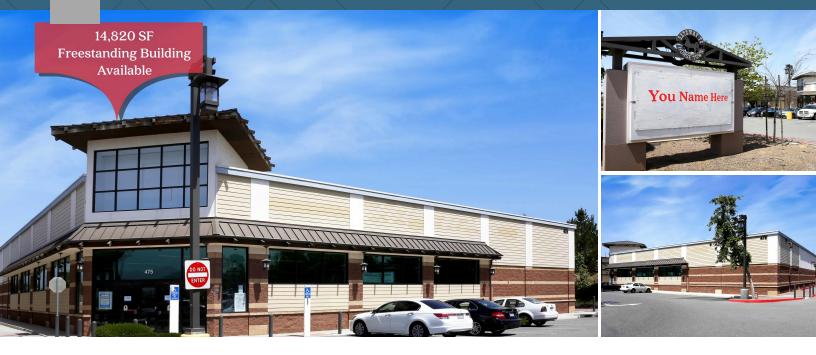

## FOR LEASE Former Walgreens - Norco, CA

475 Hidden Valley Parkway | Norco, CA

#### Description

14,820 SF Freestanding Building Available

- Term available through 9/30/2033
- · Co-tenancy with 7-Eleven, Chase Bank and Starbucks
- · Neighboring to well-known trade area retailers including Kohls; Stater Bros., Target, LA Fitness, Burlington Coat Factory and Hobby Lobby
- For more information visit WAGDISPO.com