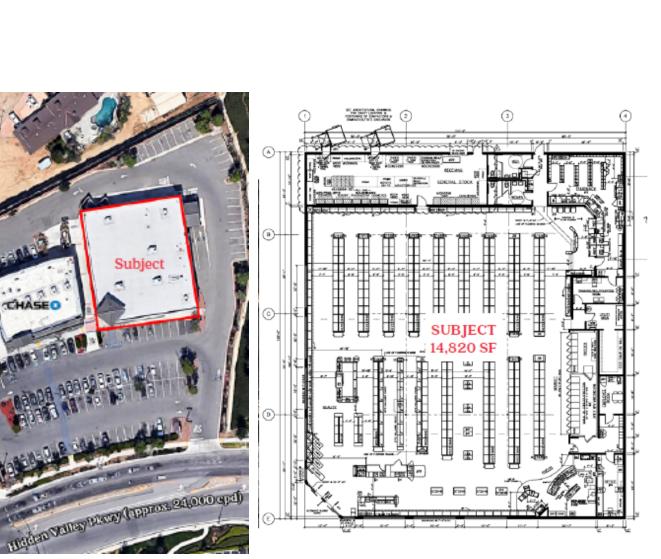

#### Description

14,820 SF Freestanding Building Available

- Term available through 9/30/2033
- · Co-tenancy with 7-Eleven, Chase Bank and Starbucks
- · Neighboring to well-known trade area retailers including Kohls; Stater Bros., Target, LA Fitness, Burlington Coat Factory and Hobby Lobby
- For more information visit WAGDISPO.com