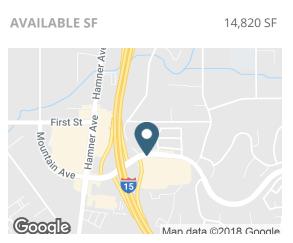

#### Description

14,820 SF Freestanding Building Available

- Term available through 9/30/2033
- · Co-tenancy with 7-Eleven, Chase Bank and Starbucks
- · Neighboring to well-known trade area retailers including Kohls; Stater Bros., Target, LA Fitness, Burlington Coat Factory and Hobby Lobby
- For more information visit WAGDISPO.com

### **Traffic Counts**

| Hidden Valley Parkway     | approx. 24,000 cars per day VPD |  |
|---------------------------|---------------------------------|--|
| Hamner Avenue             | approx. 9,000 cars per day VPD  |  |
| I-15 Freeway              | approx 154,000 cars per day VPD |  |
| Year: 2017   Source: Esri |                                 |  |