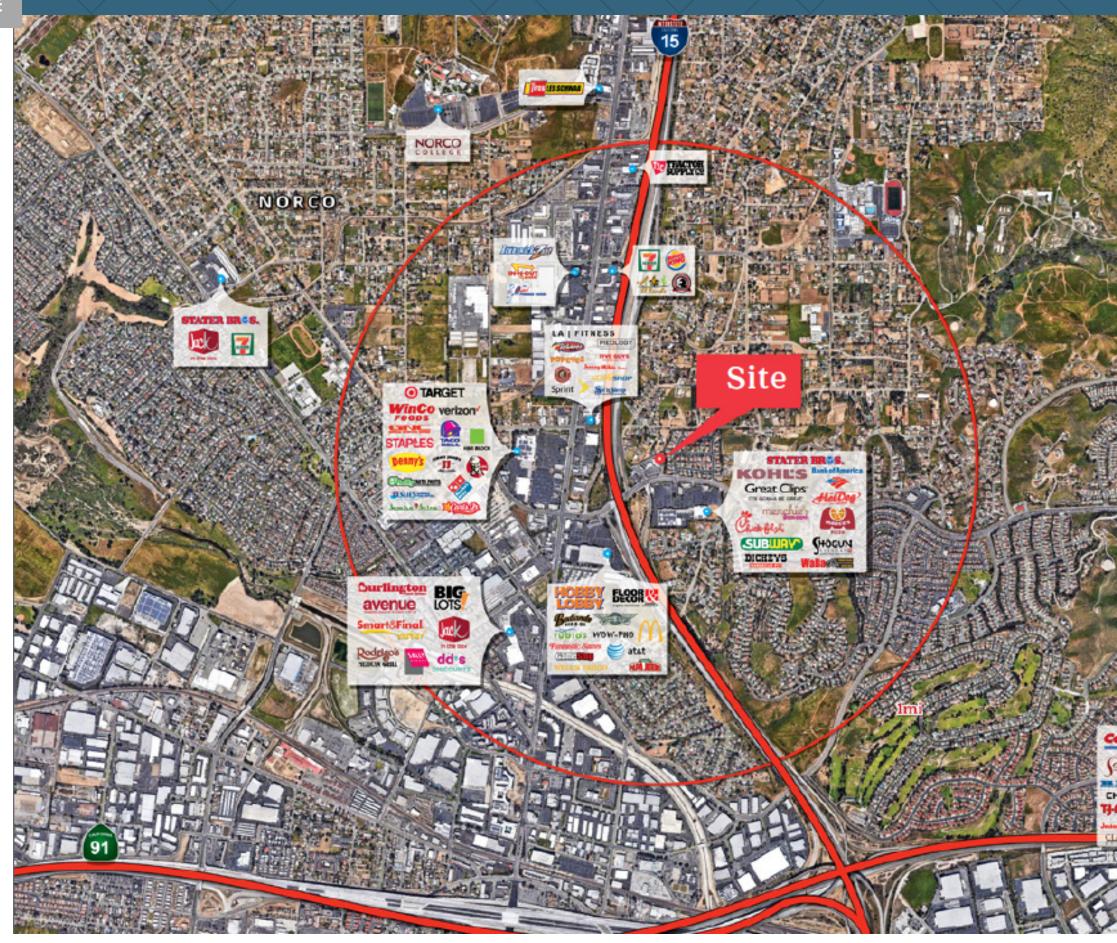

#### Description

14,820 SF Freestanding Building Available

- Term available through 9/30/2033
- · Co-tenancy with 7-Eleven, Chase Bank and Starbucks
- · Neighboring to well-known trade area retailers including Kohls; Stater Bros., Target, LA Fitness, Burlington Coat Factory and Hobby Lobby
- For more information visit WAGDISPO.com

#### **Nearby Retailers**