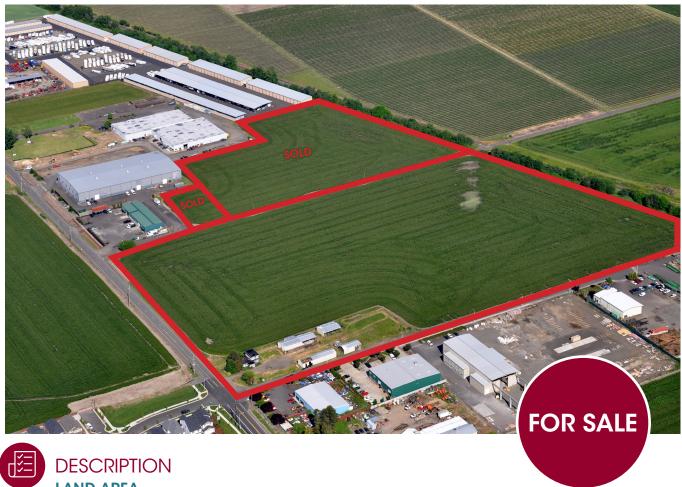

### **LAND AREA**

20+ Acres (divisible to 10 acres)

### **ZONING**

General Industrial (M-2), City of North Plains

#### **SALE PRICE**

\$6.00/SF for entire parcel

\$6.25/SF for individual tax lots 1300, 1303, 1304, 1305

Stu Peterson, SIOR

503.972.7288 stu@macadamforbes.com

1800 SW First Avenue, Suite 650 | Portland OR 97201 | WWW.MACADAMFORBES.COM | 503.227.2500