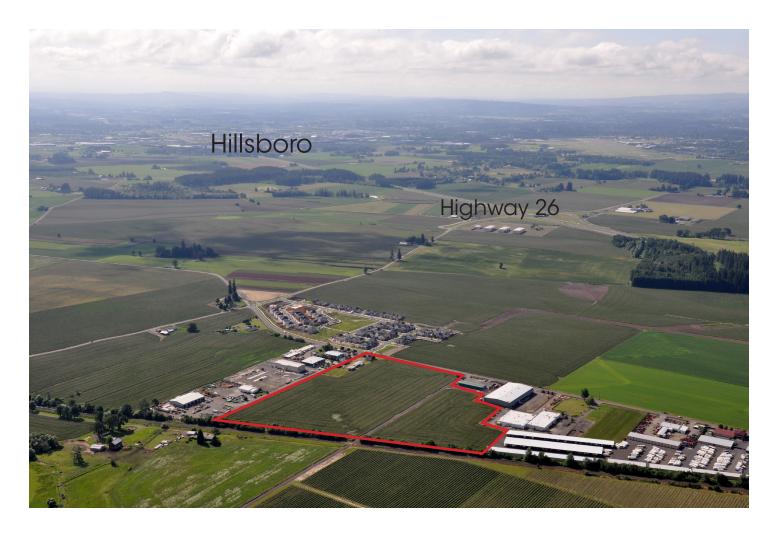

# West Union Road & 289th Place, North Plains, Oregon

West Union Road & 289th Place, North Plains, Oregon

- This is a ready to build site. A phase I environmental site assessment has been done, and a topographical survey has also been completed.
- This site is certified as being "project ready" under the State of Oregon Industrial Site Certification Program.