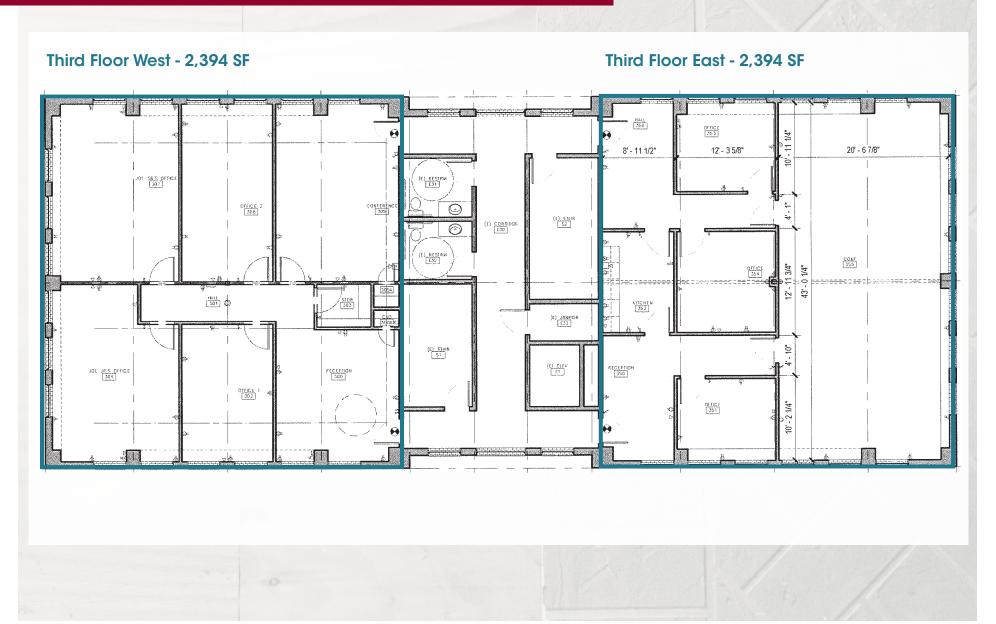

#### **AVAILABLE SPACE**

First Floor West: 2,394 SF
First Floor East: 1,710 SF
Third Floor West: 2,394 SF
Third Floor East: 2,394 SF

**TOTAL RSF** 

First Floor: 4,892 RSF
Third Floor: 4,892 RSF

**PARKING** 3.88/1,000 SF