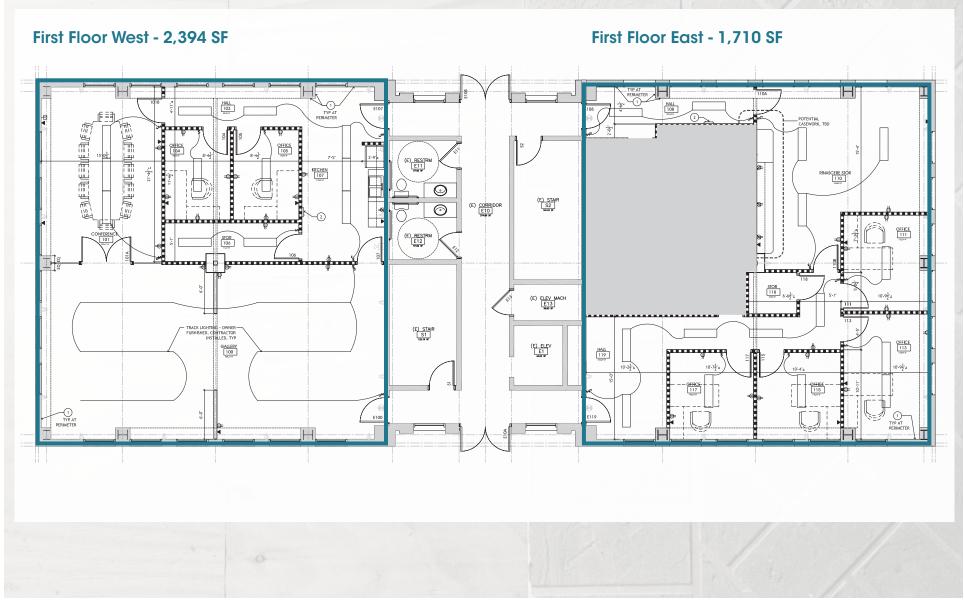

#### **AVAILABLE SPACE**

First Floor West: 2,394 SF
First Floor East: 1,710 SF
Third Floor West: 2,394 SF
Third Floor East: 2,394 SF

**TOTAL RSF** 

First Floor: 4,892 RSF
Third Floor: 4,892 RSF

**PARKING** 3.88/1,000 SF