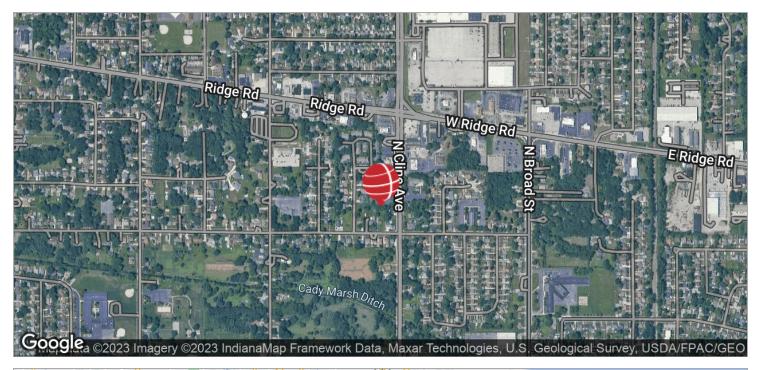

### RETAILER MAP

9030 and 9012 Cline Avenue, Highland, IN 46322

### **PROPERTY OVERVIEW**

(2) condo units with drive-thru now available for lease (or sale) in Highland, IN. Each unit is 1,880 SF and was previously used for a bank. The end cap units are located on Cline Avenue, just south of Ridge Road. Located within proximity of many national retailers including Kmart, McDonalds, Culvers, Dunkin Donuts, Dollar Tree, KFC and many others.