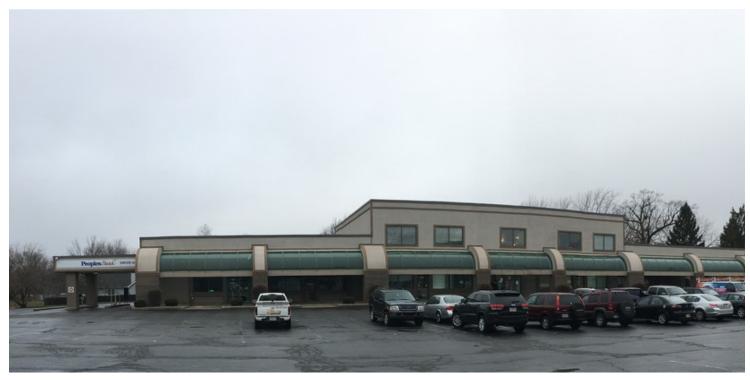

9030 and 9012 Cline Avenue, Highland, IN 46322

### **PROPERTY OVERVIEW**

(2) condo units with drive-thru now available for lease (or sale) in Highland, IN. Each unit is 1,880 SF and was previously used for a bank. The end cap units are located on Cline Avenue, just south of Ridge Road. Located within proximity of many national retailers including Kmart, McDonalds, Culvers, Dunkin Donuts, Dollar Tree, KFC and many others.

## **PROPERTY HIGHLIGHTS**

Endcap Condo unit(s)

• Drive-Thru available

• Fully built-out office space

• Pylon Signage Available

• Association Dues of \$6,000/Year for both units

• On Cline Avenue, less than 1 mile from 80-94