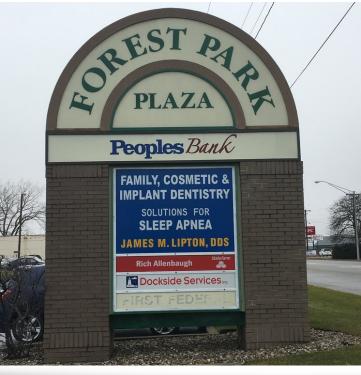

9030 and 9012 Cline Avenue, Highland, IN 46322

### **PROPERTY OVERVIEW**

(2) condo units with drive-thru now available for lease (or sale) in Highland, IN. Each unit is 1,880 SF and was previously used for a bank. The end cap units are located on Cline Avenue, just south of Ridge Road. Located within proximity of many national retailers including Kmart, McDonalds, Culvers, Dunkin Donuts, Dollar Tree, KFC and many others.