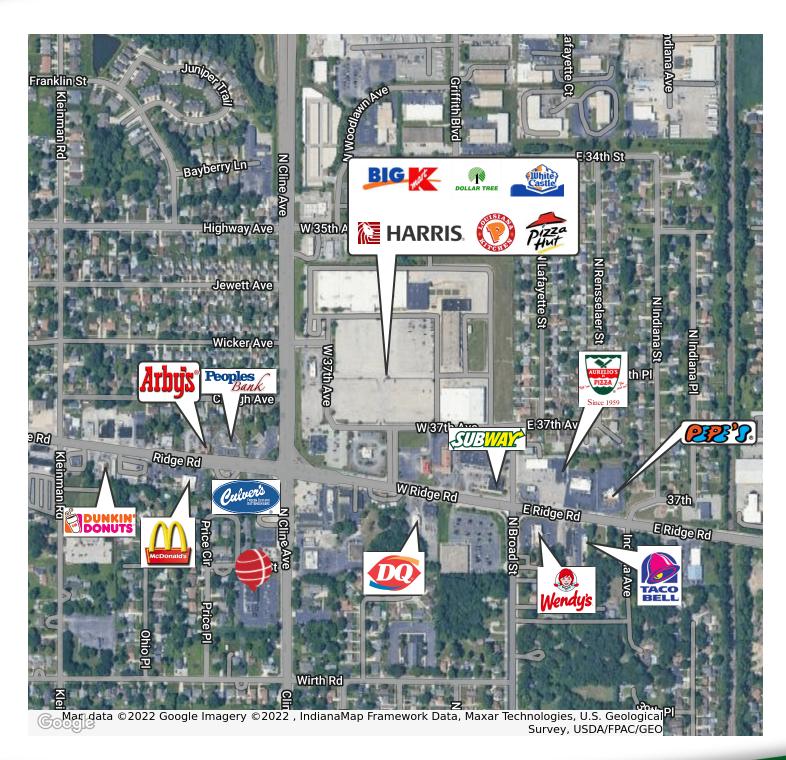

**Building Size:** 

### **PROPERTY OVERVIEW**

(2) condo units with drive-thru now available for lease (or sale) in Highland, IN. Each unit is 1,880 SF and was previously used for a bank. The end cap units are located on Cline Avenue, just south of Ridge Road. Located within proximity of many national retailers including Kmart, McDonalds, Culvers, Dunkin Donuts, Dollar Tree, KFC and many others.

## **PROPERTY HIGHLIGHTS**

Endcap Condo unit(s)

• Drive-Thru available

• Fully built-out office space

• Pylon Signage Available

• Association Dues of \$6,000/Year for both units

• On Cline Avenue, less than 1 mile from 80-94

N/A

3660 SF

9030 and 9012 Cline Avenue, Highland, IN 46322



### **ADDITIONAL PHOTOS**







9030 and 9012 Cline Avenue, Highland, IN 46322



### RETAILER MAP



9030 and 9012 Cline Avenue, Highland, IN 46322



#### **LOCATION MAPS**







#### **DEMOGRAPHICS MAP**



| POPULATION                           | 1 MILE                 | 3 MILES               | 5 MILES               |  |
|--------------------------------------|------------------------|-----------------------|-----------------------|--|
| TOTAL POPULATION                     | 11,873                 | 73,838                | 173,537               |  |
| MEDIAN AGE                           | 38.1                   | 37.8                  | 39.0                  |  |
| MEDIAN AGE (MALE)                    | 35.6                   | 36.0                  | 37.0                  |  |
| MEDIAN AGE (FEMALE)                  | 39.7                   | 39.5                  | 40.8