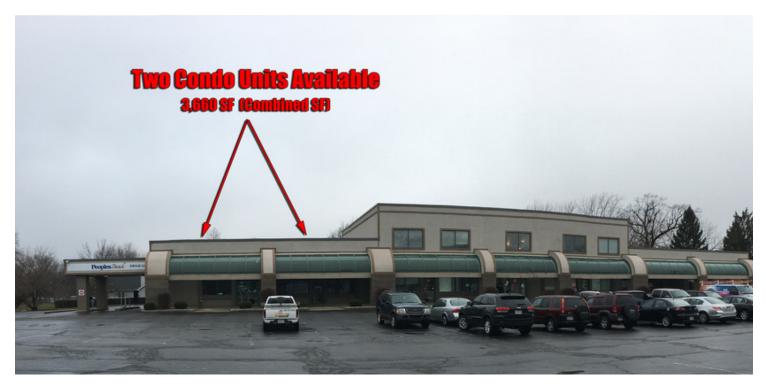

### **OFFERING SUMMARY**

Available SF:

Lease Rate:

**Building Size:** 

### **PROPERTY OVERVIEW**

(2) condo units with drive-thru now available for lease (or sale) in Highland, IN. Each unit is 1,880 SF and was previously used for a bank. The end cap units are located on Cline Avenue, just south of Ridge Road. Located within proximity of many national retailers including Kmart, McDonalds, Culvers, Dunkin Donuts, Dollar Tree, KFC and many others.

N/A

3660 SF

9030 and 9012 Cline Avenue, Highland, IN 46322