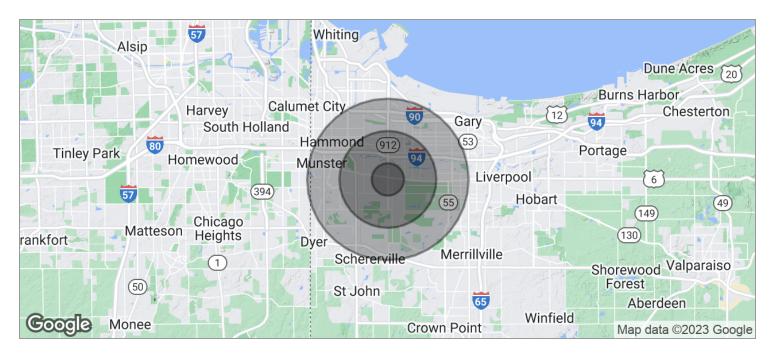

#### **DEMOGRAPHICS MAP**

| POPULATION                           | 1 MILE                 | 3 MILES               | 5 MILES               |  |
|--------------------------------------|------------------------|-----------------------|-----------------------|--|
| TOTAL POPULATION                     | 11,873                 | 73,838                | 173,537               |  |
| MEDIAN AGE                           | 38.1                   | 37.8                  | 39.0                  |  |
| MEDIAN AGE (MALE)                    | 35.6                   | 36.0                  | 37.0                  |  |
| MEDIAN AGE (FEMALE)                  | 39.7                   | 39.5                  | 40.8                  |  |
|                                      |                        |                       |                       |  |
| HOUSEHOLDS & INCOME                  | 1 MILE                 | 3 MILES               | 5 MILES               |  |
| HOUSEHOLDS & INCOME TOTAL HOUSEHOLDS | <b>1 MILE</b><br>4,602 | <b>3 MILES</b> 28,670 | <b>5 MILES</b> 67,042 |  |
|                                      |                        |                       |                       |  |
| TOTAL HOUSEHOLDS                     | 4,602                  | 28,670                | 67,042                |  |