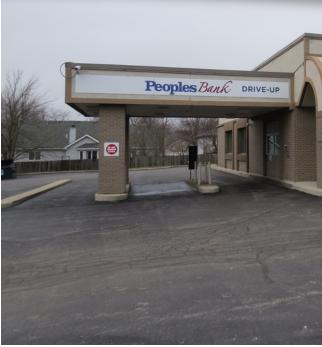

### **PROPERTY OVERVIEW**

(2) condo units with drive-thru now available for lease (or sale) in Highland, IN. Each unit is 1,880 SF and was previously used for a bank. The end cap units are located on Cline Avenue, just south of Ridge Road. Located within proximity of many national retailers including Kmart, McDonalds, Culvers, Dunkin Donuts, Dollar Tree, KFC and many others.

## **PROPERTY HIGHLIGHTS**

Endcap Condo unit(s)

• Drive-Thru available

• Fully built-out office space

• Pylon Signage Available

• Association Dues of \$6,000/Year for both units

• On Cline Avenue, less than 1 mile from 80-94