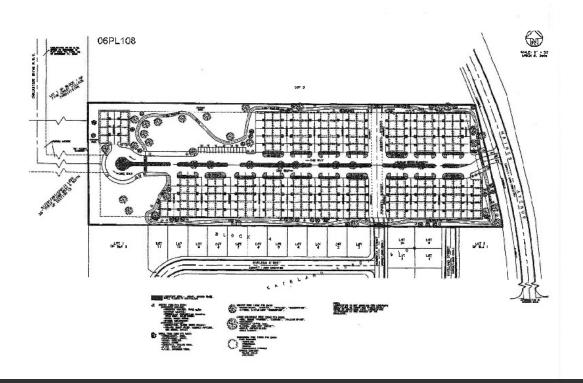

### **PROPERTY OVERVIEW**

Visit the website for this property for many more pictures: https://buildout.com/website/4415HainesAve

Excellent development potential. This parcel is available with three other adjoining parcels for a total of nearly 20 acres. All lots with Haines frontage and access. First time this area is available as a complete group. Great opportunity for much needed affordable housing in Rapid City in a growing area. Planned development for townhomes exists on two parcels possibly could be expanded to all parcels. Excellent view of hills and trees off rear of lots.

### PROPERTY HIGHLIGHTS

- · Long frontage on Haines Avenue
- · Located in a growing area of town
- · Great investment opportunity to add high demand affordable housing
- City approved planned development for townhomes on 10 acres

## 4415 HAINES AVENUE

4415 Haines Avenue, Rapid City, SD 57701

City Approved Townhome Planned Development on 10 Acres

**KW COMMERCIAL** 

2401 W. Main Rapid City, SD 57702