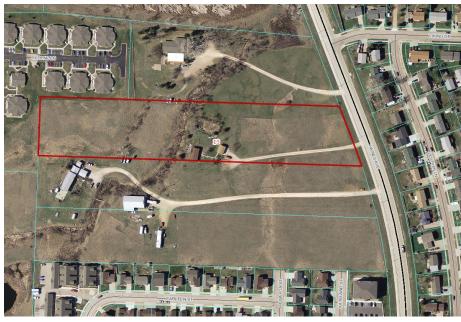

# 4415 HAINES AVENUE

4415 Haines Avenue, Rapid City, SD 57701

### **PROPERTY OVERVIEW**

Visit the website for this property for many more pictures: https://buildout.com/website/4415HainesAve

Excellent development potential. This parcel is available with three other adjoining parcels for a total of nearly 20 acres. All lots with Haines frontage and access. First time this area is available as a complete group. Great opportunity for much needed affordable housing in Rapid City in a growing area. Planned development for townhomes exists on two parcels possibly could be expanded to all parcels. Excellent view of hills and trees off rear of lots.