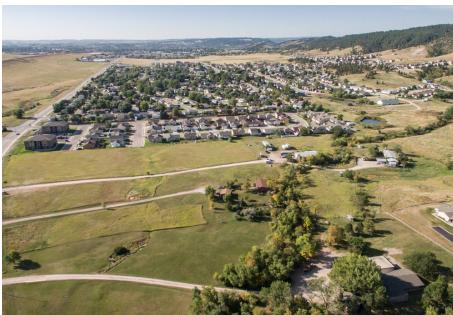

### **PROPERTY OVERVIEW**

Visit the website for this property for many more pictures: https://buildout.com/website/4415HainesAve

Excellent development potential. This parcel is available with three other adjoining parcels for a total of nearly 20 acres. All lots with Haines frontage and access. First time this area is available as a complete group. Great opportunity for much needed affordable housing in Rapid City in a growing area. Planned development for townhomes exists on two parcels possibly could be expanded to all parcels. Excellent view of hills and trees off rear of lots.

### PROPERTY HIGHLIGHTS

- · Long frontage on Haines Avenue
- · Located in a growing area of town
- · Great investment opportunity to add high demand affordable housing
- City approved planned development for townhomes on 10 acres