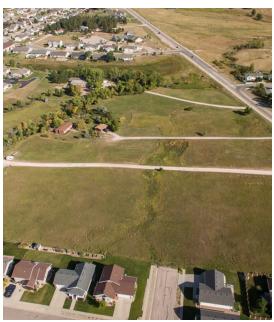

### **PROPERTY OVERVIEW**

Visit the website for this property for many more pictures: https://buildout.com/website/4415HainesAve

Excellent development potential. This parcel is available with three other adjoining parcels for a total of nearly 20 acres. All lots with Haines frontage and access. First time this area is available as a complete group. Great opportunity for much needed affordable housing in Rapid City in a growing area. Planned development for townhomes exists on two parcels possibly could be expanded to all parcels. Excellent view of hills and trees off rear of lots.

### PROPERTY HIGHLIGHTS

- · Long frontage on Haines Avenue
- · Located in a growing area of town
- · Great investment opportunity to add high demand affordable housing
- City approved planned development for townhomes on 10 acres