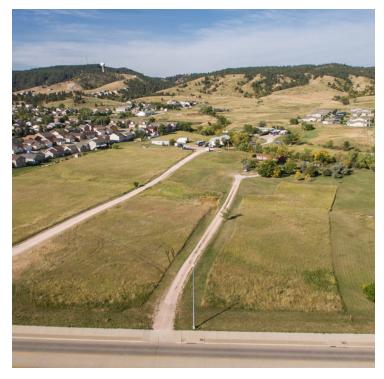

# 4415 HAINES AVENUE

4415 Haines Avenue, Rapid City, SD 57701

### **OFFERING SUMMARY**

**SALE PRICE:** \$359,100

**AVAILABLE SF:** 

LOT SIZE: 5.13 Acres

ZONING: Medium Density
Residential

**PRICE / SF:** \$1.61

### **PROPERTY OVERVIEW**

Visit the website for this property for many more pictures: https://buildout.com/website/4415HainesAve

Excellent development potential. This parcel is available with three other adjoining parcels for a total of nearly 20 acres. All lots with Haines frontage and access. First time this area is available as a complete group. Great opportunity for much needed affordable housing in Rapid City in a growing area. Planned development for townhomes exists on two parcels possibly could be expanded to all parcels. Excellent view of hills and trees off rear of lots.