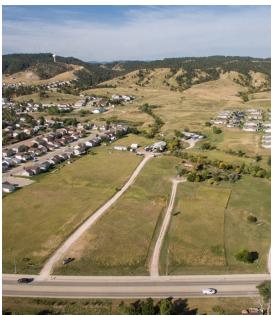

### **PROPERTY OVERVIEW**

Visit the website for this property for many more pictures: https://buildout.com/website/4415HainesAve

Excellent development potential. This parcel is available with three other adjoining parcels for a total of nearly 20 acres. All lots with Haines frontage and access. First time this area is available as a complete group. Great opportunity for much needed affordable housing in Rapid City in a growing area. Planned development for townhomes exists on two parcels possibly could be expanded to all parcels. Excellent view of hills and trees off rear of lots.

### PROPERTY HIGHLIGHTS

- · Long frontage on Haines Avenue
- · Located in a growing area of town
- · Great investment opportunity to add high demand affordable housing
- City approved planned development for townhomes on 10 acres