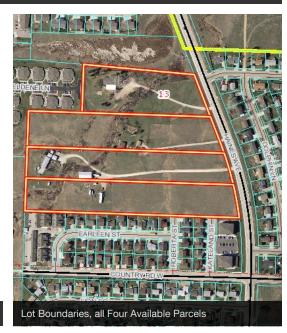

### **PROPERTY OVERVIEW**

Visit the website for this property for many more pictures: https://buildout.com/website/4415HainesAve

Excellent development potential. This parcel is available with three other adjoining parcels for a total of nearly 20 acres. All lots with Haines frontage and access. First time this area is available as a complete group. Great opportunity for much needed affordable housing in Rapid City in a growing area. Planned development for townhomes exists on two parcels possibly could be expanded to all parcels. Excellent view of hills and trees off rear of lots.

#### Associated listings:

4325 Haines MLS 140724 5.01 Acres \$501,900 TIN 5535 4385 Haines MLS 140725 4.98 Acres \$498,900 TIN 5534 4415 Haines MLS 140726 5.13 Acres \$513,900 TIN 5533 4525 Haines MLS 140731 4.30 Acres \$430,900 TIN 64967