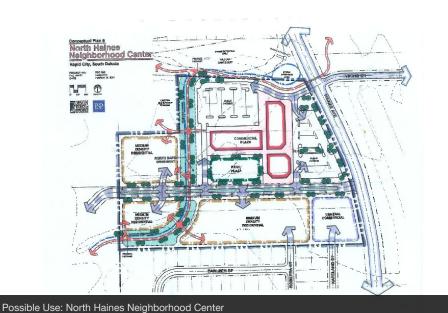

### **PROPERTY OVERVIEW**

Visit the website for this property for many more pictures: https://buildout.com/website/4415HainesAve

Excellent development potential. This parcel is available with three other adjoining parcels for a total of nearly 20 acres. All lots with Haines frontage and access. First time this area is available as a complete group. Great opportunity for much needed affordable housing in Rapid City in a growing area. Planned development for townhomes exists on two parcels possibly could be expanded to all parcels. Excellent view of hills and trees off rear of lots.

### PROPERTY HIGHLIGHTS

- · Long frontage on Haines Avenue
- · Located in a growing area of town
- · Great investment opportunity to add high demand affordable housing
- City approved planned development for townhomes on 10 acres