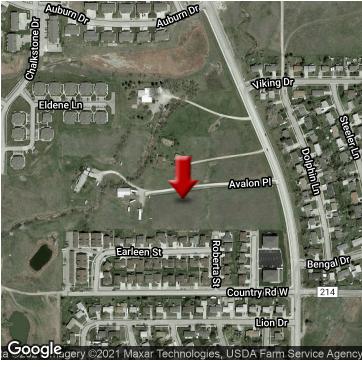

# 4415 HAINES AVENUE

4415 Haines Avenue, Rapid City, SD 57701







### **OFFERING SUMMARY**

**SALE PRICE:** \$359,100

**AVAILABLE SF:** 

LOT SIZE: 5.13 Acres

ZONING: Medium Density
Residential

**PRICE / SF:** \$1.61

### **PROPERTY OVERVIEW**

Visit the website for this property for many more pictures: https://buildout.com/website/4415HainesAve

Excellent development potential. This parcel is available with three other adjoining parcels for a total of nearly 20 acres. All lots with Haines frontage and access. First time this area is available as a complete group. Great opportunity for much needed affordable housing in Rapid City in a growing area. Planned development for townhomes exists on two parcels possibly could be expanded to all parcels. Excellent view of hills and trees off rear of lots.

#### Associated listings:

4325 Haines MLS 140724 5.