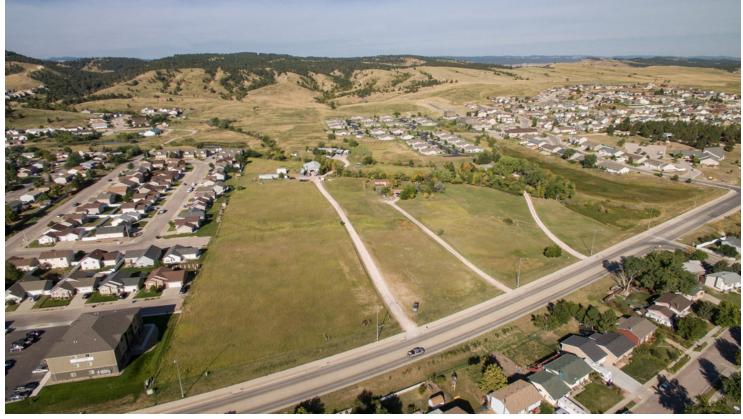

### **PROPERTY OVERVIEW**

Visit the website for this property for many more pictures: https://buildout.com/website/4415HainesAve

Excellent development potential. This parcel is available with three other adjoining parcels for a total of nearly 20 acres. All lots with Haines frontage and access. First time this area is available as a complete group. Great opportunity for much needed affordable housing in Rapid City in a growing area. Planned development for townhomes exists on two parcels possibly could be expanded to all parcels. Excellent view of hills and trees off rear of lots.

### PROPERTY HIGHLIGHTS

- · Long frontage on Haines Avenue
- · Located in a growing area of town
- · Great investment opportunity to add high demand affordable housing
- City approved planned development for townhomes on 10 acres