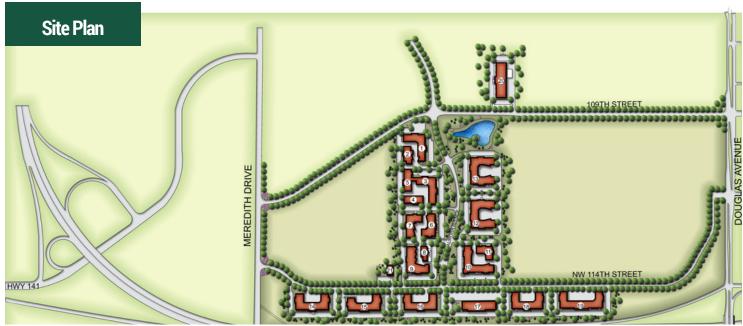

### **Park Amenities**

- On-site professional property management
- Executive conference center & child care center
- Training center
- Wellness center with shower & locker rooms
- Beautiful green space with pond, picnic areas & trails
- Convenient access to I-80/35, Douglas Ave & Meredith Dr
- Flexibility to accommodate expansion needs
- Space planning/design, technology, construction & move coordination services available