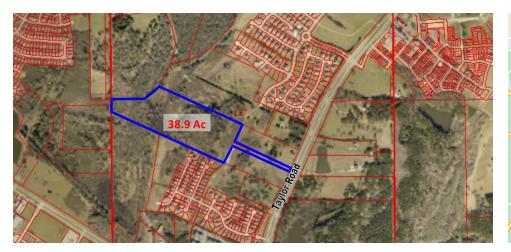

## Executive Summary

Taylor Lakes

38.9 Acres

· Across the street from Hampstead

Great High School - Park Crossing HS

### **PROPERTY HIGHLIGHTS**

- \$950,000 Zoned PUD Residence Zone (Planned Unit Development)
  - Access is great off Taylor Road with long drive to open land
  - Development opportunity with close proximity to high-end commercial and residential developments
  - DEMOGRAPHICS