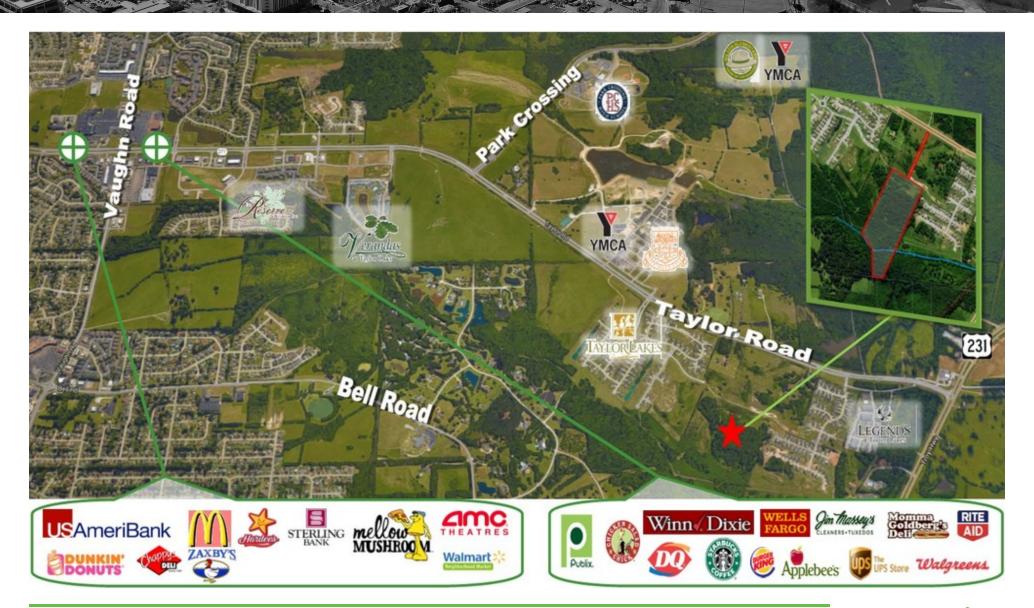

# Retail Map

#### MOORE COMPANY REALTY

Sagestone

and

312 Catoma St #200, Montgomery, AL 36104 334.262.1958 | moorecompanyrealty.com

• Located between

Communities