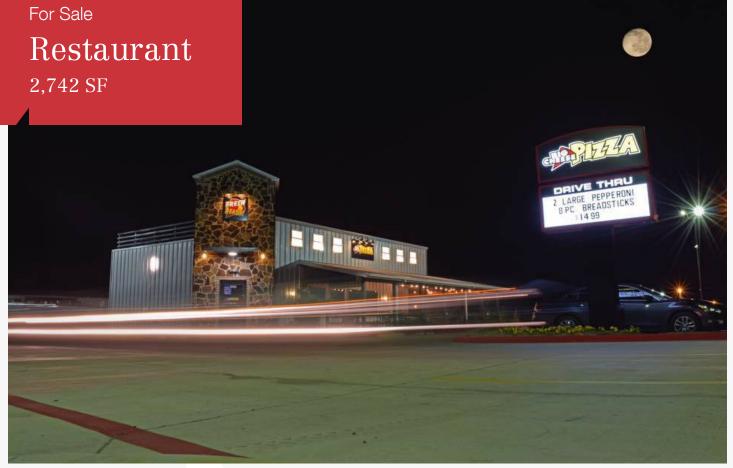

# **Big Cheese Pizza**

5200 W. 7th St. Texarkana, Texas 75501

### **Property Description**

Local pizza & wings restaurant, FULLY equipped and recently remodeled.

AMAZING opportunity with management in place and an established customer base.

Neighboring businesses include Walmart Neighborhood Market, Albertson's, McDonald's, Chicken Express, Sonic, Pizza Hut, & Taco Bell.

| Lot Size      | 0.77 Acres |
|---------------|------------|
| Building Size | 2,742 SF   |
|               |            |

| DEMOGRAPHICS |            |                   |  |  |
|--------------|------------|-------------------|--|--|
| Stats        | Population | Avg. HH<br>Income |  |  |
| 1 Mile       | 2,205      | \$59,707          |  |  |
| 3 Miles      | 20,695     | \$52,633          |  |  |
| 5 Miles      | 50,027     | \$52,492          |  |  |