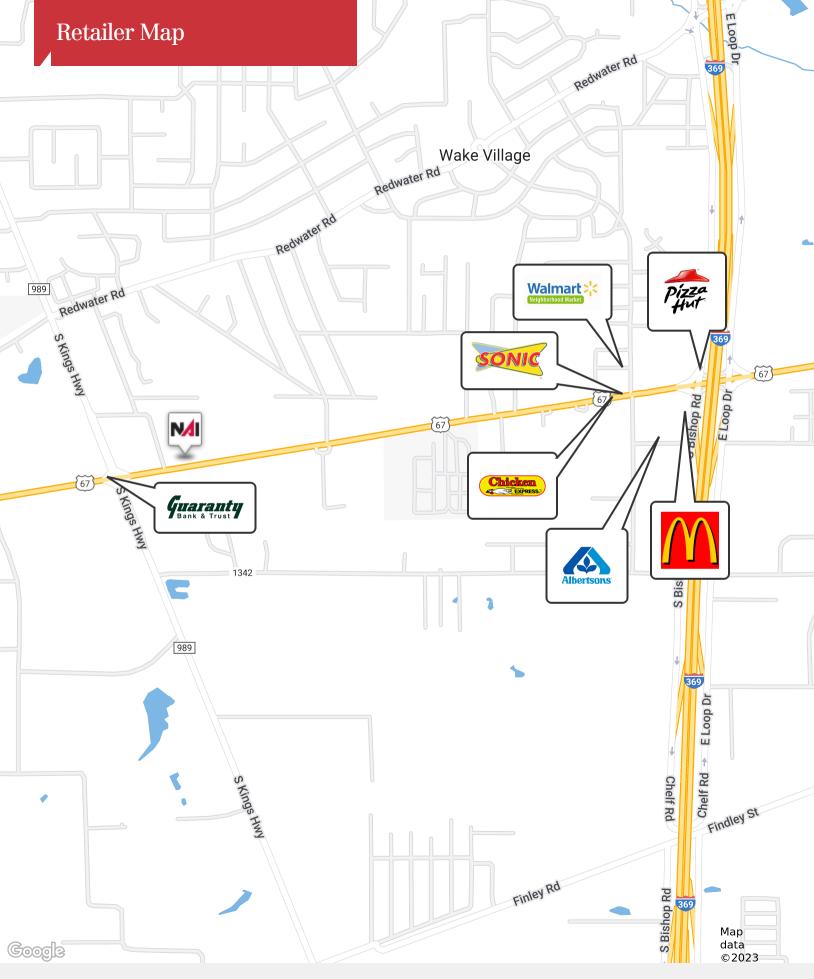

### **Property Description**

Local pizza & wings restaurant, FULLY equipped and recently remodeled.

AMAZING opportunity with management in place and an established customer base.

Neighboring businesses include Walmart Neighborhood Market, Albertson's, McDonald's, Chicken Express, Sonic, Pizza Hut, & Taco Bell.