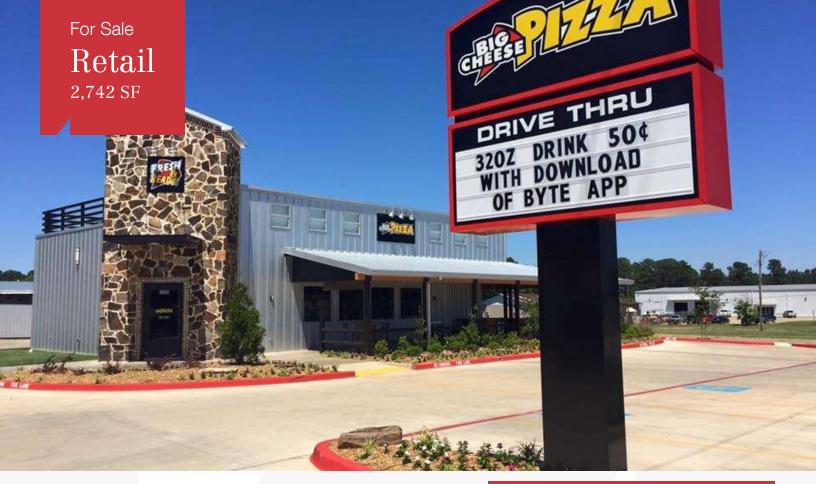

# **Big Cheese Pizza**

5200 W. 7th St. Texarkana, Texas 75501

### **Property Description**

Local pizza & wings restaurant, FULLY equipped and recently remodeled.

AMAZING opportunity with management in place and an established customer base.

Neighboring businesses include Walmart Neighborhood Market, Albertson's, McDonald's, Chicken Express, Sonic, Pizza Hut, & Taco Bell.

| Lot Size      | 0.77 Acres |
|---------------|------------|
| Building Size | 2,742 SF   |
|               |            |

| DEMOGRAPHICS |            |                   |  |  |
|--------------|------------|-------------------|--|--|
| Stats        | Population | Avg. HH<br>Income |  |  |
| 1 Mile       | 2,205      | \$59,707          |  |  |
| 3 Miles      | 20,695     | \$52,633          |  |  |
| 5 Miles      | 50,027     | \$52,492          |  |  |