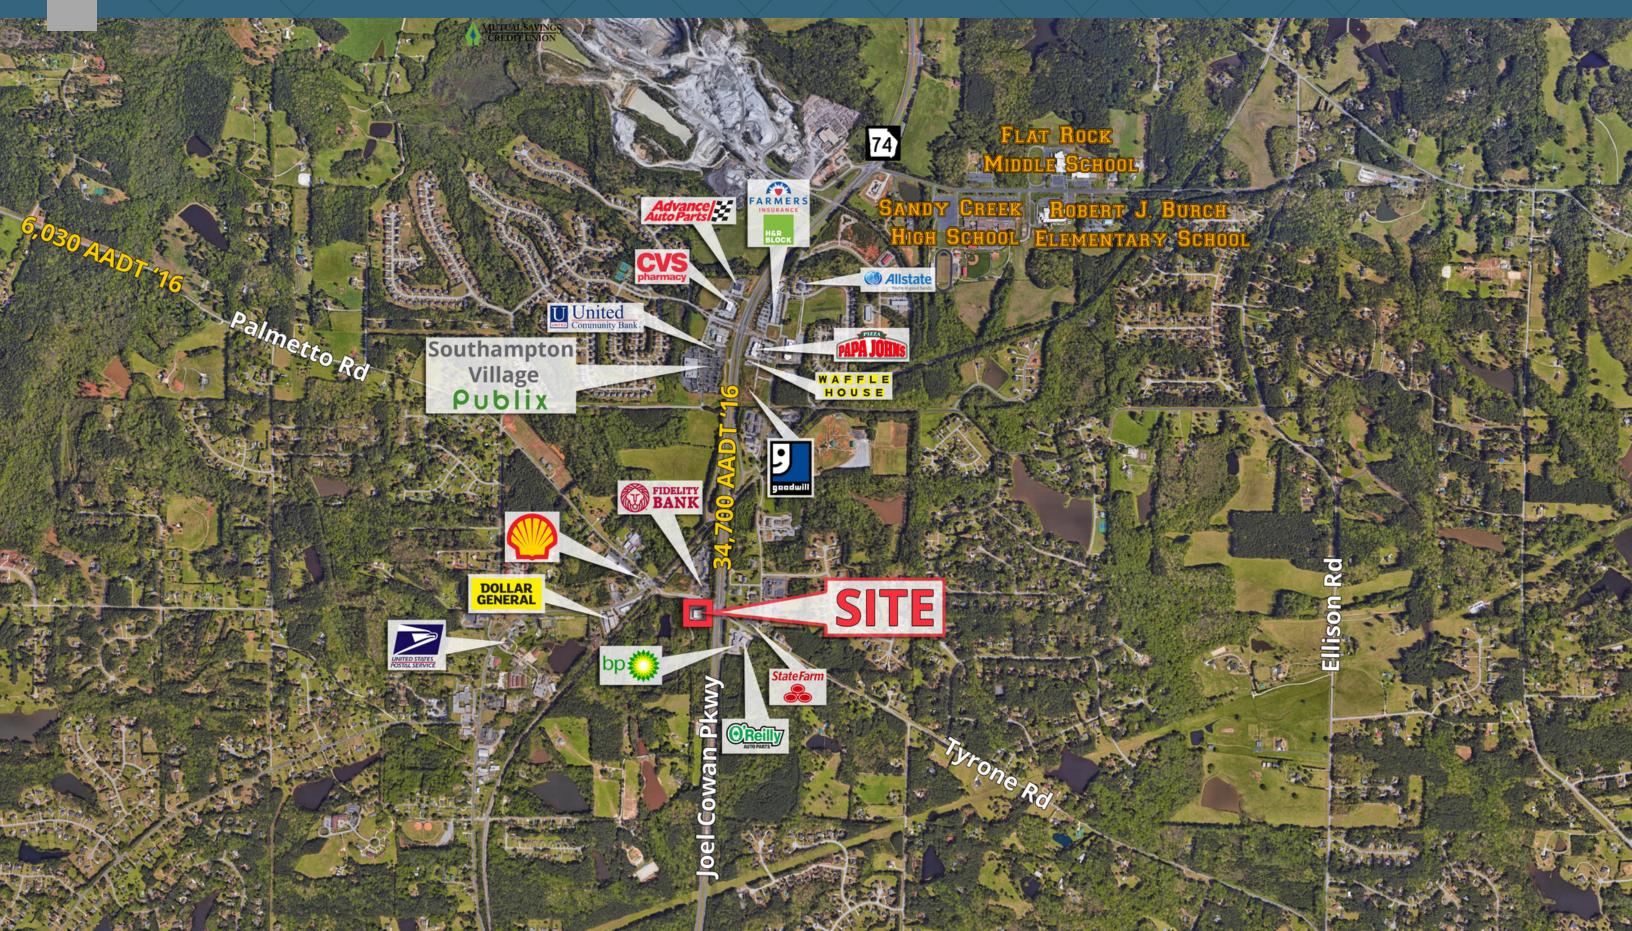

## **Traffic Counts**

| Joel Cowan Pkwy           | 34,700 VPD |
|---------------------------|------------|
| Palmetto Rd               | 6,030 VPD  |
| Year: 2016   Source: GDOT |            |

Former Rite Aid - Valleywood Rd, Tyrone, GA SRS 525 Valleywood Rd | Tyrone, GA MeadowiewDr Northwood Rd Palmetto Rd Alison Way Watts Dr O'hara Dr Brentwood Rd Tyrone Rd Laurel Cir Castlewood Rd Tyrone Map data ©2021 Valleywood Rd **C**oogle Riverdale (70) Fairburn (138) Chattahoochee (154)Hills 29 (74)Westbridge Palmetto (314)Wesley Park 85 (92) (85) Winterthur (54) (29) Woods Fayetteville Madras (54) (74) (154)THOMAS CROSSROADS 34) White Oak Whipporwill **Peachtree City** 