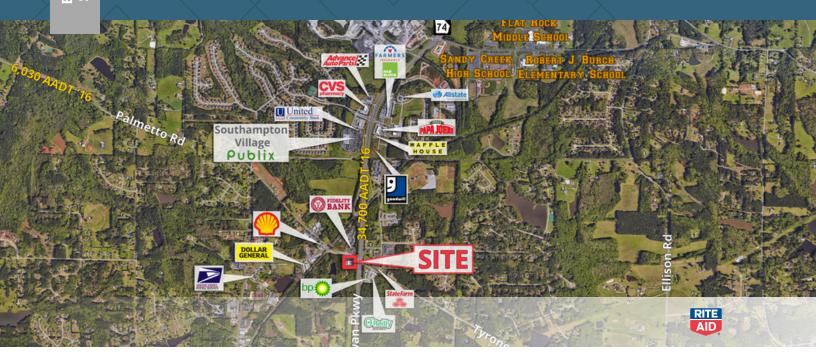

## **Traffic Counts**

| Joel Cowan Pkwy           | 34,700 VPD |
|---------------------------|------------|
| Palmetto Rd               | 6,030 VPD  |
| Year: 2016   Source: GDOT |            |

Former Rite Aid - Valleywood Rd, Tyrone, GA SRS 525 Valleywood Rd | Tyrone, GA MeadowiewDr Northwood Rd Palmetto Rd Alison Way Watts Dr O'hara Dr Brentwood Rd Tyrone Rd Laurel Cir Castlewood Rd Tyrone Map data ©2021 Valleywood Rd **C**oogle Riverdale (70) Fairburn (138) Chattahoochee (154)Hills 29 (74)Westbridge Palmetto (314)Wesley Park 85 (92) (85) Winterthur (54) (29) Woods Fayetteville Madras (54) (74) (154)THOMAS CROSSROADS 34) White Oak Whipporwill **Peachtree City** 