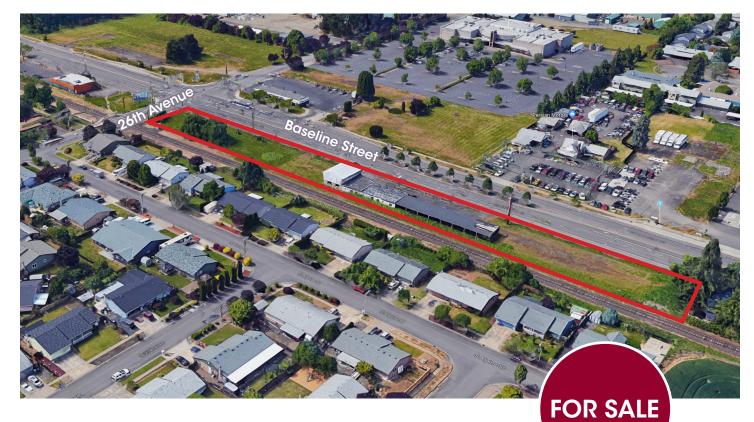

## PROPERTY DESCRIPTION

LOT SIZE

43,966 SF Total on 3 tax lots

### **IMPROVEMENTS**

3,989 SF Retail building

### FRONTAGE

775' on Baseline Street

SALE PRICE - LAND VALUE \$950,000

#### **FEATURES**

- High exposure property with additional land
- Average Daily Traffic at Baseline: 33,200

#### ZONING

C2 - Highway Commercial, City of Cornelius

Permitted uses include: Service commercial; Auto sales, repairs and rentals; General office; Medical/dental; Restaurants; Motels and inns

**Joe Kappler** 503.972.7294