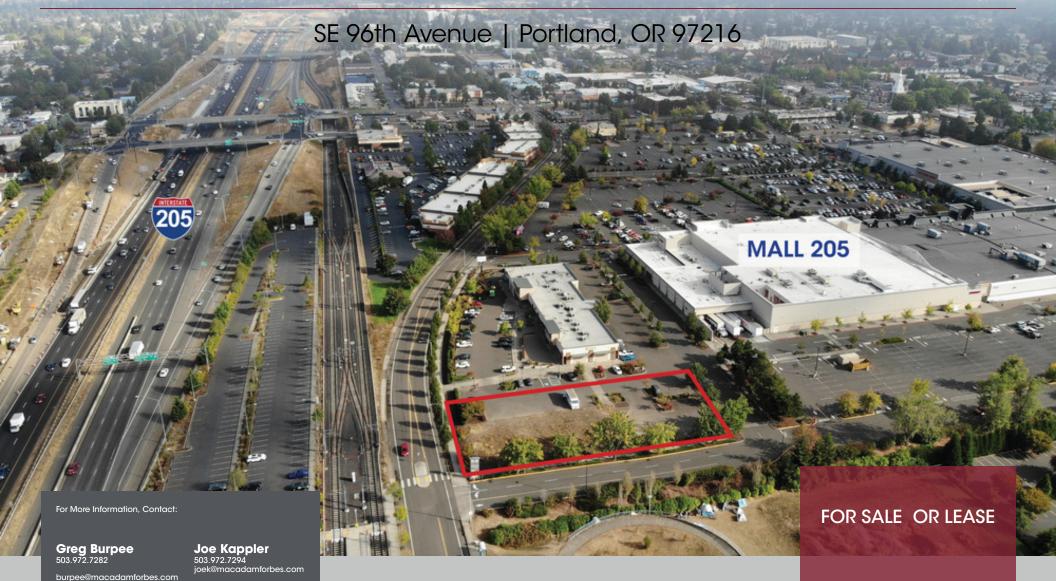

New construction located at Mall 205, adjacent to anchors including Home Depot, Target, and 24 Hour Fitness. It is also conveniently located across from Adventist Medical Center. The site is easily accessible, offers immediate access to I-205 and I-84, and is across the street from a Green Line MAX stop. The future building will have ample signage opportunities including monument signage, and will feature freeway visibility from I-205.