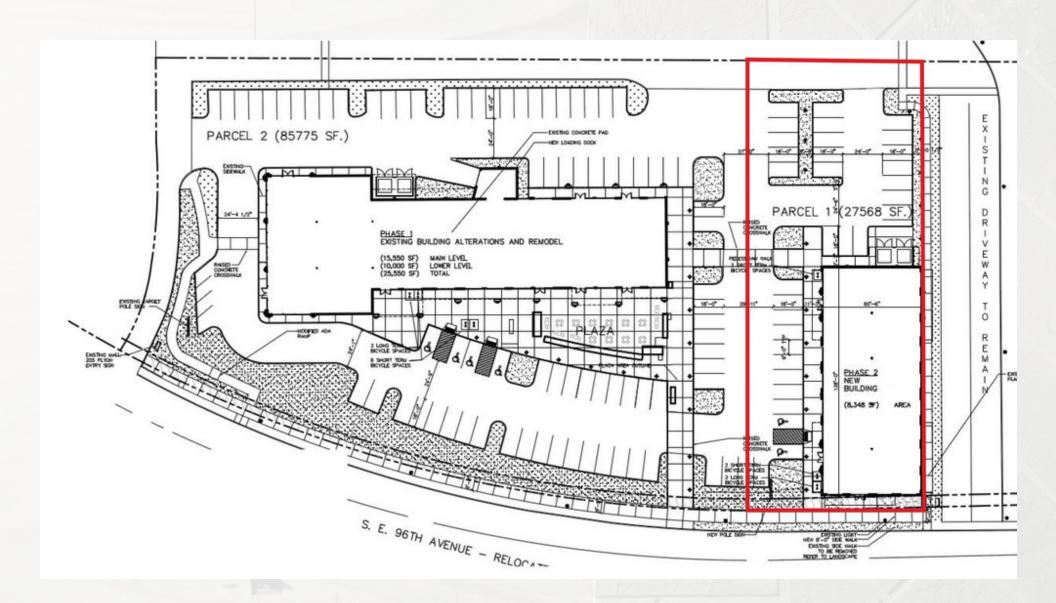

## **OFFERING SUMMARY**

Sale Price: Call for Pricing

**Lease Rate:** Call for Rates

**Lot Size:** 0.63 Acres

**Building Size:** 6,000 - 7,500

**Parking Ratio:** 4.8/1,000 SF

**Zoning:** CX, Central

LOCATION OVERVIEW