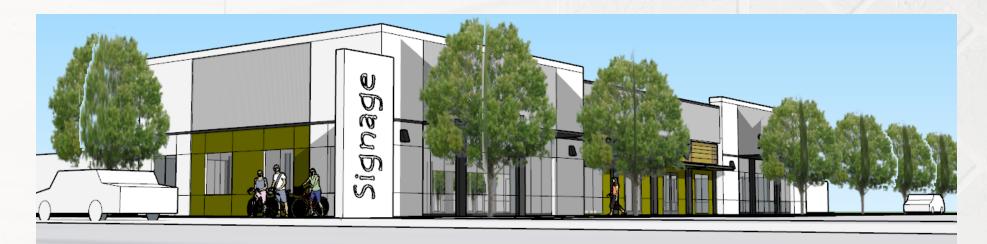

New construction located at Mall 205, adjacent to anchors including Home Depot, Target, and 24 Hour Fitness. It is also conveniently located across from Adventist Medical Center. The site is easily accessible, offers immediate access to I-205 and I-84, and is across the street from a Green Line MAX stop. The future building will have ample signage opportunities including monument signage, and will feature freeway visibility from I-205.

## **ALLOWABLE USES**

- Medical and dental offices
- Retail sales and services
- · Professional office
- Restaurants and cafes

Commercial

| POPULATION                              | 1 MILE          | 3 MILES               | 5 MILES                |
|-----------------------------------------|-----------------|-----------------------|------------------------|
|                                         |                 |                       |                        |
| Total population                        | 17,782          | 175,696               | 421,475                |
| Median age                              | 37.8            | 36.3                  | 35.9                   |
| Median age (Male)                       | 36.8            | 35.9                  | 35.7                   |
| Median age (Female)                     | 39.4            | 37.0                  | 36.3                   |
|                                         |                 |                       |                        |
| HOUSEHOLDS & INCOME                     | 1 MILE          | 3 MILES               | 5 MILES                |
| HOUSEHOLDS & INCOME  Total households   | 1 MILE<br>6,908 | <b>3 MILES</b> 70,157 | <b>5 MILES</b> 169,049 |
|                                         |                 |                       |                        |
| Total households                        | 6,908           | 70,157                | 169,049                |
| Total households<br># of persons per HH | 6,908<br>2.6    | 70,157                | 169,049                |