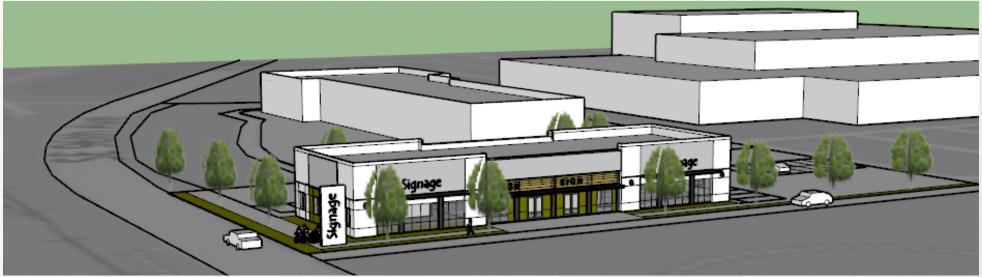

## **OFFERING SUMMARY**

Sale Price: Call for Pricing

**Lease Rate:** Call for Rates

**Lot Size:** 0.63 Acres

**Building Size:** 6,000 - 7,500

**Parking Ratio:** 4.8/1,000 SF

**Zoning:** CX, Central

LOCATION OVERVIEW

New construction located at Mall 205, adjacent to anchors including Home Depot, Target, and 24 Hour Fitness. It is also conveniently located across from Adventist Medical Center. The site is easily accessible, offers immediate access to I-205 and I-84, and is across the street from a Green Line MAX stop. The future building will have ample signage opportunities including monument signage, and will feature freeway visibility from I-205.

## **ALLOWABLE USES**

- Medical and dental offices
- Retail sales and services
- · Professional office
- Restaurants and cafes

Commercial

| POPULATION                              | 1 MILE          | 3 MILES               | 5 MILES                |
|-----------------------------------------|-----------------|-----------------------|------------------------|
|                                         |                 |                       |                        |
| Total population                        | 17,782          | 175,696               | 421,475                |
| Median age                              | 37.8            | 36.3                  | 35.9                   |
| Median age (Male)                       | 36.8            | 35.9                  | 35.7                   |
| Median age (Female)                     | 39.4            | 37.0                  | 36.3                   |
|                                         |                 |                       |                        |
| HOUSEHOLDS & INCOME                     | 1 MILE          | 3 MILES               | 5 MILES                |
| HOUSEHOLDS & INCOME  Total households   | 1 MILE<br>6,908 | <b>3 MILES</b> 70,157 | <b>5 MILES</b> 169,049 |
|                                         |                 |                       |                        |
| Total households                        | 6,908           | 70,157                | 169,049                |
| Total households<br># of persons per HH | 6,908<br>2.6    | 70,157                | 169,049                |