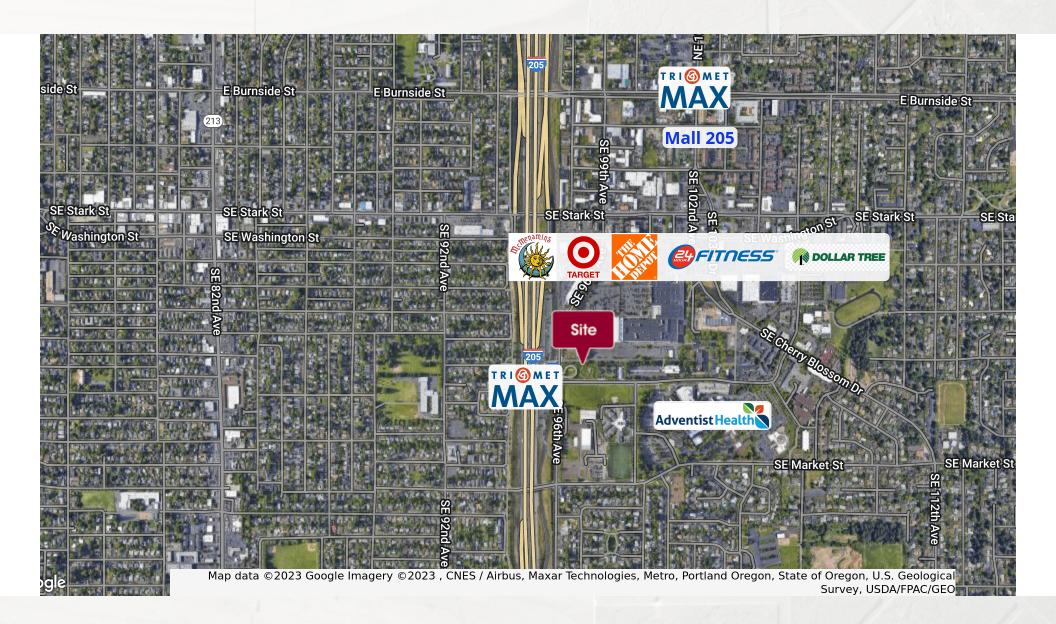

New construction located at Mall 205, adjacent to anchors including Home Depot, Target, and 24 Hour Fitness. It is also conveniently located across from Adventist Medical Center. The site is easily accessible, offers immediate access to I-205 and I-84, and is across the street from a Green Line MAX stop. The future building will have ample signage opportunities including monument signage, and will feature freeway visibility from I-205.