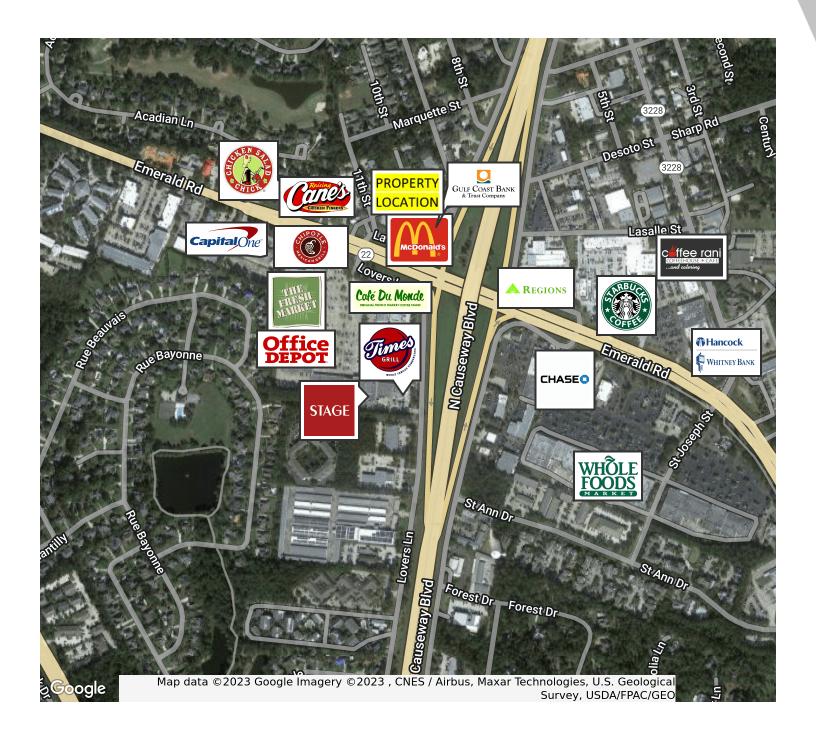

### **PROPERTY OVERVIEW**

1000 SF Small Retail For Lease at the intersection of Highway 22 and N. Causeway Blvd. Perfect Mandeville location! Near Cane's, McDonald's, Just Chillin', Fresh Market and Chipotle Grill. Ample parking available. \$1100 per month. Modified Gross Lease. Tenant pays utilities, communications and water.

### PROPERTY HIGHLIGHTS

- Convenient location in the center of Mandeville
- Ample Parking
- Affordable Modified Gross Lease
- 2-year minimum term