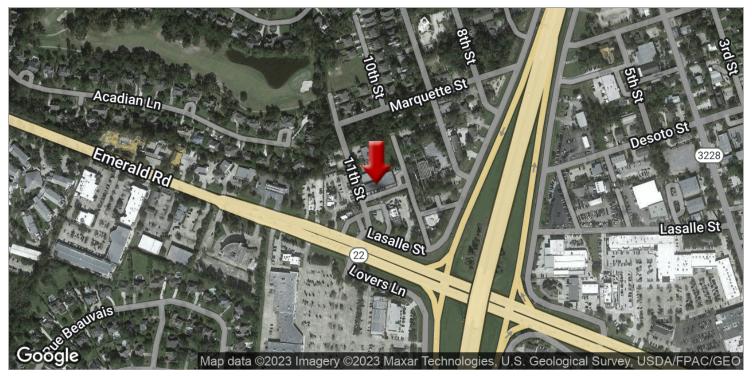

# SMALL RETAIL IN HEART OF MANDEVILLE!

2201 11th St #2, Mandeville, LA 70471

### **PROPERTY OVERVIEW**

1000 SF Small Retail For Lease at the intersection of Highway 22 and N. Causeway Blvd. Perfect Mandeville location! Near Cane's, McDonald's, Just Chillin', Fresh Market and Chipotle Grill. Ample parking available. \$1100 per month. Modified Gross Lease. Tenant pays utilities, communications and water.