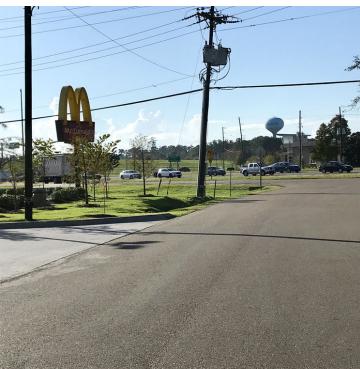

### **PROPERTY OVERVIEW**

1000 SF Small Retail For Lease at the intersection of Highway 22 and N. Causeway Blvd. Perfect Mandeville location! Near Cane's, McDonald's, Just Chillin', Fresh Market and Chipotle Grill. Ample parking available. \$1100 per month. Modified Gross Lease. Tenant pays utilities, communications and water.

### PROPERTY HIGHLIGHTS

- Convenient location in the center of Mandeville
- Ample Parking
- Affordable Modified Gross Lease
- 2-year minimum term