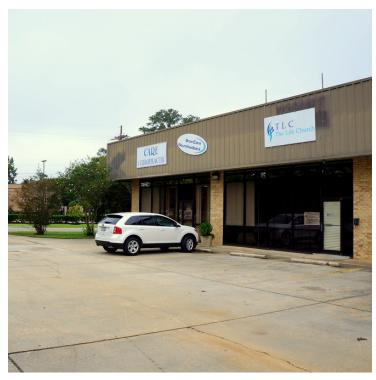

# SMALL RETAIL IN HEART OF MANDEVILLE!

2201 11th St #2, Mandeville, LA 70471

### **PROPERTY OVERVIEW**

1000 SF Small Retail For Lease at the intersection of Highway 22 and N. Causeway Blvd. Perfect Mandeville location! Near Cane's, McDonald's, Just Chillin', Fresh Market and Chipotle Grill. Ample parking available. \$1100 per month. Modified Gross Lease. Tenant pays utilities, communications and water.