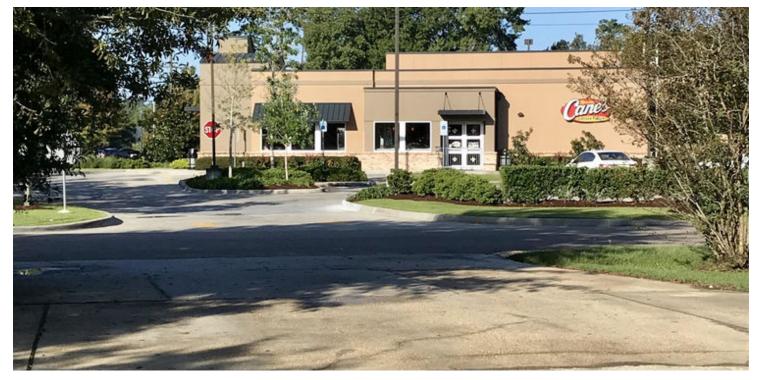

### **PROPERTY OVERVIEW**

1000 SF Small Retail For Lease at the intersection of Highway 22 and N. Causeway Blvd. Perfect Mandeville location! Near Cane's, McDonald's, Just Chillin', Fresh Market and Chipotle Grill. Ample parking available. \$1100 per month. Modified Gross Lease. Tenant pays utilities, communications and water.

### PROPERTY HIGHLIGHTS

- Convenient location in the center of Mandeville
- Ample Parking
- Affordable Modified Gross Lease
- 2-year minimum term