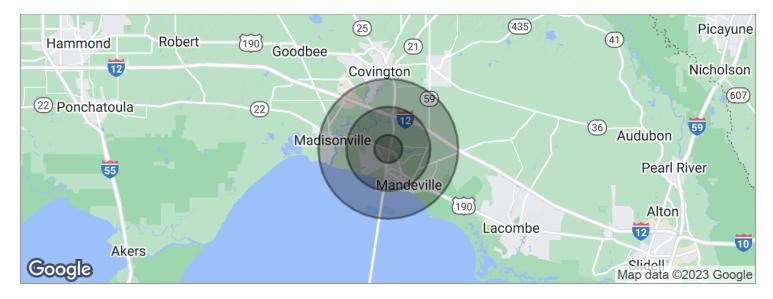

# SMALL RETAIL IN HEART OF MANDEVILLE!

2201 11th St., Mandeville, LA 70471

| POPULATION                           | 1 MILE       | 3 MILES       | 5 MILES       |
|--------------------------------------|--------------|---------------|---------------|
| Total population                     | 3,970        | 34,587        | 69,222        |
| Median age                           | 43.7         | 42.5          | 40.3          |
| Median age (male)                    | 41.2         | 40.9          | 38.1          |
| Median age (Female)                  | 44.4         | 43.2          | 41.9          |
| HOUSEHOLDS & INCOME                  | 1 MILE       | 3 MILES       | 5 MILES       |
|                                      |              |               |               |
| Total households                     | 1,498        | 13,246        | 26,145        |
| Total households # of persons per HH | 1,498<br>2.7 | 13,246<br>2.6 | 26,145<br>2.6 |
|                                      |              | ,             |               |

<sup>\*</sup> Demographic data derived from 2020 ACS - US Census