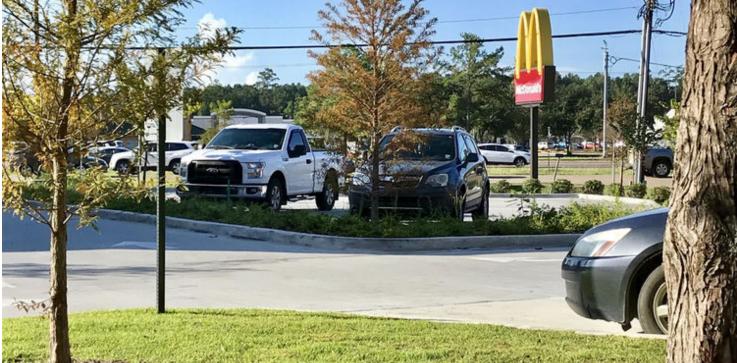

### **PROPERTY OVERVIEW**

1000 SF Small Retail For Lease at the intersection of Highway 22 and N. Causeway Blvd. Perfect Mandeville location! Near Cane's, McDonald's, Just Chillin', Fresh Market and Chipotle Grill. Ample parking available. \$1100 per month. Modified Gross Lease. Tenant pays utilities, communications and water.

### PROPERTY HIGHLIGHTS

- Convenient location in the center of Mandeville
- Ample Parking
- Affordable Modified Gross Lease
- 2-year minimum term