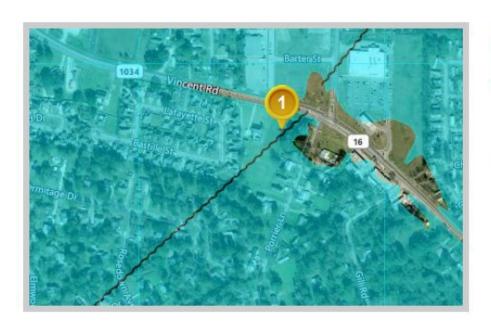

# Louisiana Flood Map Vincent Rd Livingston LA

#### Point Coordinates

| Point # | Lat., Long.       |
|---------|-------------------|
| 1       | 30.4427, -90.9471 |

Flood information in this table is from the:

Effective FIRM

| Point | Panel ID                | Flood Zone | BFE    | Ground Elevation | Wind Speed* |
|-------|-------------------------|------------|--------|------------------|-------------|
| 1     | 22063C0205E<br>4/3/2012 | AE         | manual | 38.8             | 125 mph     |