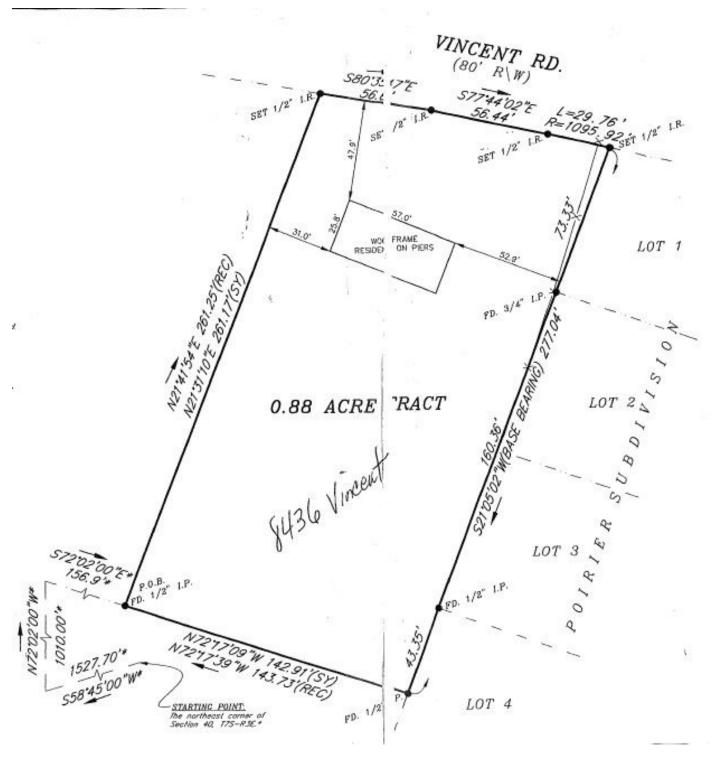

# 0.88+/-ACRE LAND TRACT FOR SALE OR LEASE

| SALE OPTION PRICE: | \$275,000         |
|--------------------|-------------------|
| LEASE OPTION RATE: | \$1,600 Per Month |
| LOT SIZE:          | 0.88 Acres        |
| PRICE / SF         | \$7.17            |
| ZONNING            | Rural             |

# 0.88+/-ACRE LAND TRACT FOR SALE OR LEASE

8436 Vincent Rd, Denham Springs, LA 70726