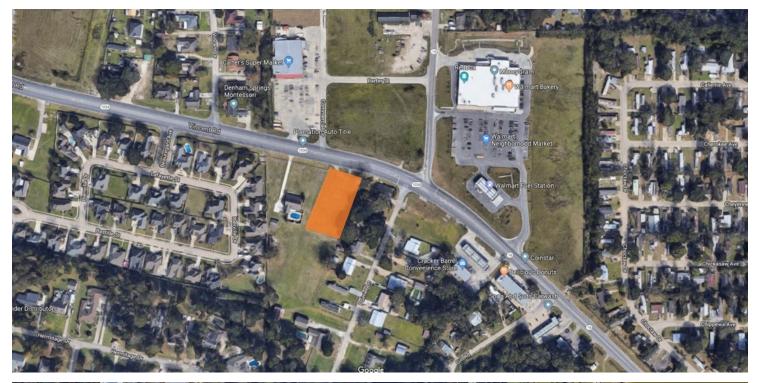

### **PROPERTY OVERVIEW**

Located adjacent to Carters Grocery store and 1.5 miles to I-12, this property is great for retail development. Did not flood in 2016. Level and cleared. City Water, City Sewer, and Gas on site.

# 0.88+/-ACRE LAND TRACT FOR SALE OR LEASE

8436 Vincent Rd, Denham Springs, LA 70726