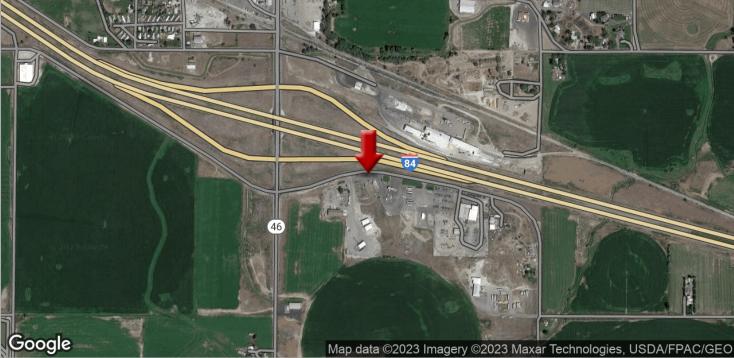

1955 Frontage Rd South, Wendell, ID 83355

# **PROPERTY OVERVIEW**

Great opportunity to own land right off the freeway in Wendell, ID.

Please call Jason Knorpp with all questions.

# PROPERTY HIGHLIGHTS

- · Great freeway visibility.
- · Large Poll Sign already on Property
- · Centrally located between Twin Falls and Mountain Home