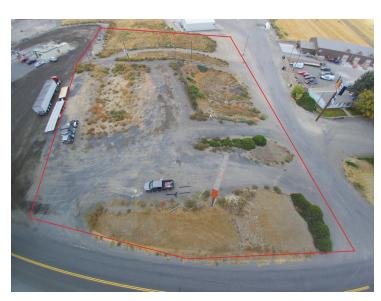

1955 Frontage Rd South, Wendell, ID 83355

### **OFFERING SUMMARY**

**SALE PRICE:** \$375,000

AVAILABLE SF:

LOT SIZE: 2.63 Acres

**PRICE / SF:** \$3.27

# **PROPERTY OVERVIEW**

Great opportunity to own land right off the freeway in Wendell, ID.

Please call Jason Knorpp with all questions.

# PROPERTY HIGHLIGHTS

- · Great freeway visibility.
- · Large Poll Sign already on Property
- · Centrally located between Twin Falls and Mountain Home