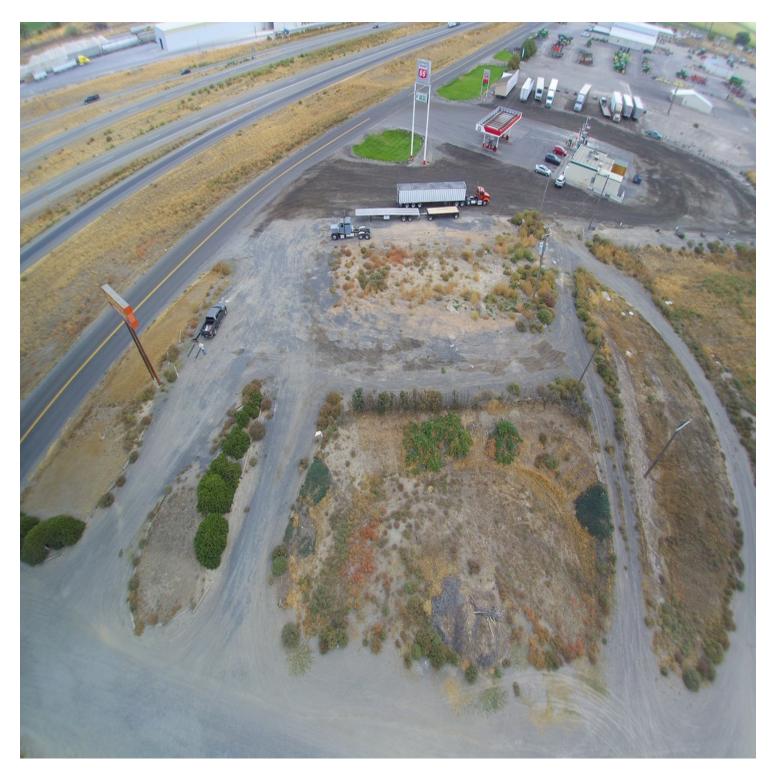

1955 Frontage Rd South, Wendell, ID 83355

# **PROPERTY OVERVIEW**

Great opportunity to own land right off the freeway in Wendell, ID.

Please call Jason Knorpp with all questions.

# PROPERTY HIGHLIGHTS

- · Great freeway visibility.
- · Large Poll Sign already on Property
- · Centrally located between Twin Falls and Mountain Home