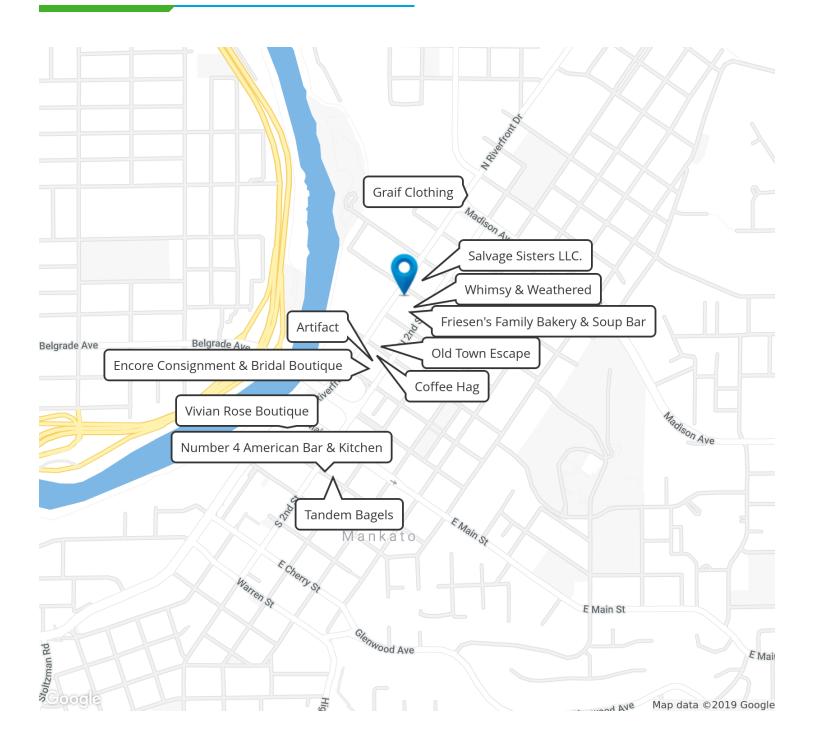

#### **Property Description**

Fantastic space located in the heart of Mankato's Old Town district, just steps away from the Minnesota River and a bustling local retail strip. This property is multi-functional and can serve retail or warehouse needs. Equipped with two OHDs and nearby parking, these amenities are few and far between in this premier downtown location.

#### **Property Highlights**

- High Foot Traffic
- Two OHDs
- · Nearby Parking
- Up-and-Coming Old Town District

# RIVERFRONT DRIVE - 523 - N