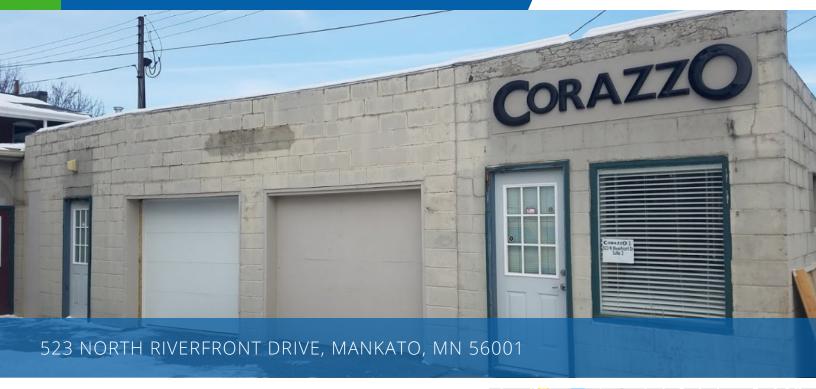

### RIVERFRONT DRIVE - 523 - N FOR LEASE \$1,500.00 SF/MONTH

#### **Property Description**

Fantastic space located in the heart of Mankato's Old Town district, just steps away from the Minnesota River and a bustling local retail strip. This property is multi-functional and can serve retail or warehouse needs. Equipped with two OHDs and nearby parking, these amenities are few and far between in this premier downtown location.

#### **Property Highlights**

- High Foot Traffic
- Two OHDs
- · Nearby Parking
- Up-and-Coming Old Town District