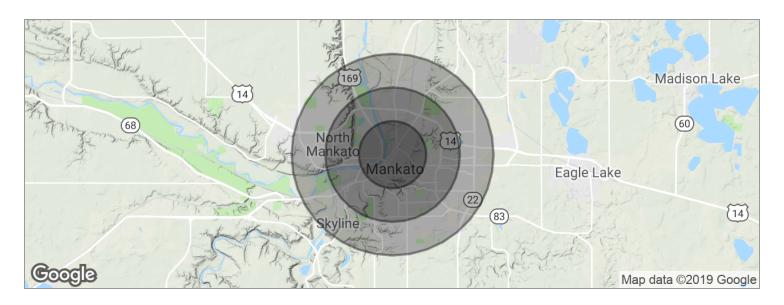

### **DEMOGRAPHICS**

|                   | 1 MILE   | 2 MILES  | 3 MILES  |
|-------------------|----------|----------|----------|
| Total Households  | 4,155    | 12,696   | 19,806   |
| Total Population  | 9,776    | 32,027   | 52,267   |
| Average HH Income | \$48,534 | \$49,994 | \$54,709 |

# RIVERFRONT DRIVE - 523 - N

| POPULATION                            | 1 MILE              | 2 MILES               | 3 MILES               |
|---------------------------------------|---------------------|-----------------------|-----------------------|
| Total population                      | 9,776               | 32,027                | 52,267                |
| Median age                            | 28.8                | 29.0                  | 29.2                  |
| Median age (male)                     | 28.3                | 27.8                  | 28.2                  |
| Median age (Female)                   | 30.3                | 30.9                  | 31.2                  |
|                                       |                     |                       |                       |
| HOUSEHOLDS & INCOME                   | 1 MILE              | 2 MILES               | 3 MILES               |
| HOUSEHOLDS & INCOME  Total households | <b>1 MILE</b> 4,155 | <b>2 MILES</b> 12,696 | <b>3 MILES</b> 19,806 |
|                                       |                     |                       |                       |
| Total households                      | 4,155               | 12,696                | 19,806                |