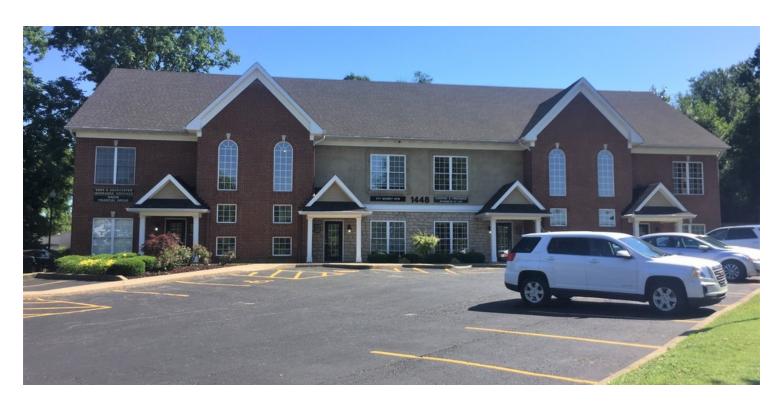

#### **PROPERTY OVERVIEW**

• This is a property that won't be available for long! Located within minutes of I-264, across from Sullivan University's new housing and classroom development. This turn-key ready office has a modern buildout, which could be used for a multitude of purposes. Glass enclosures are used to divide the unit into 3 offices. This suite also contains a kitchenette and a restroom. This corner unit is located on the second floor with street access from the first floor common area. This suite is available for sale (\$120,000) or lease (\$13.50 PSF). There is a condo fee of \$150 per month, which includes your water.