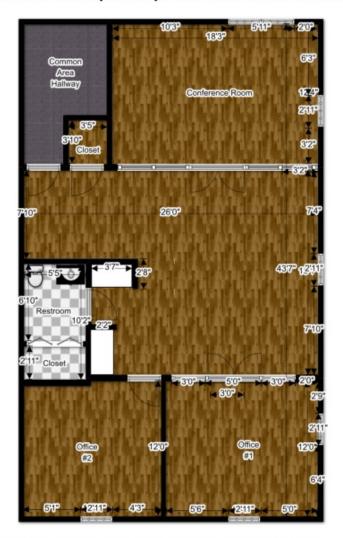

### **Office For Sale or Lease** 1448 GARDINER LANE, LOUISVILLE, KY 40213 Suite 103- Floor Plan

#### To View a 2D/3D Interactive Floor Plan, Visit: http://Helm-Hollkamp.Floorplanner.com/1448GardinerLn

\*Floor plans are intended as a guide only. No representations or warranties of any nature whatsoever are given or intended and any person using this information should always rely on their own inquires.