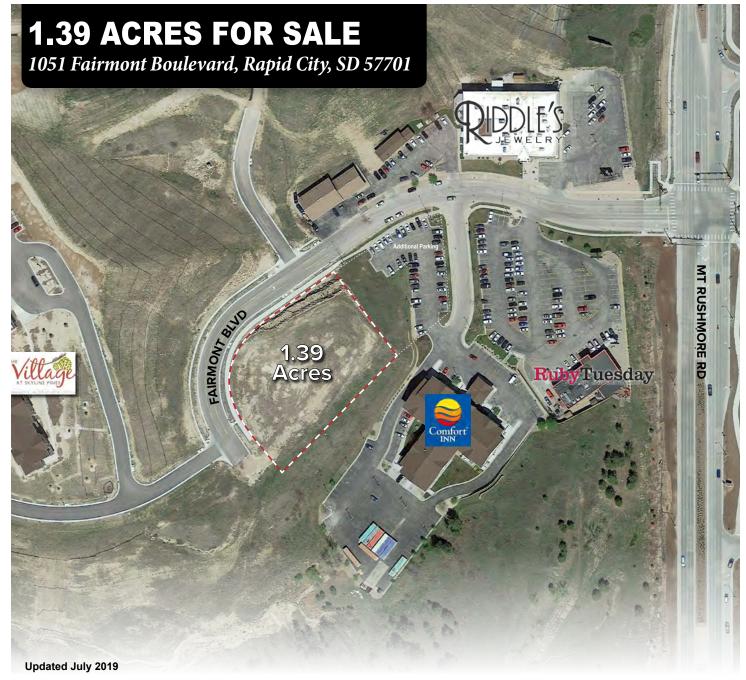

### Highlights

- Commercial development land just off of Mt Rushmore Road next to The Village at Skyline Pines, Comfort Inn & Suites, Ruby Tuesday, and Riddle's Jewelry
- Ideal location for professional or medical office building close to Regional Health Medical Campus, Mt Rushmore Rd retail corridor, and just minutes from Downtown Rapid City
- Easy access to property from Fairmont Blvd with left turn lane. Fairmont Blvd platted by city to potentially extend to Tower Rd
- Possible to level more of the property for additional buildable square footage
- 6" sewer stubbed to property with above grade clean out and untapped water main on property side of Fairmont Blvd
- Parking lot available for additional cost
- · Zoned General Commercial

## **PROPERTY DETAILS**

1051 Fairmont Blvd, Rapid City, SD 57701

**Acres:** 1.39

Legal Description: Lot 19, Skyline Pines East Subd

**Tax ID**: 64409

Taxes (2018): \$6,831.92

Special Assessment (2018): \$24.22 (Storm Water)