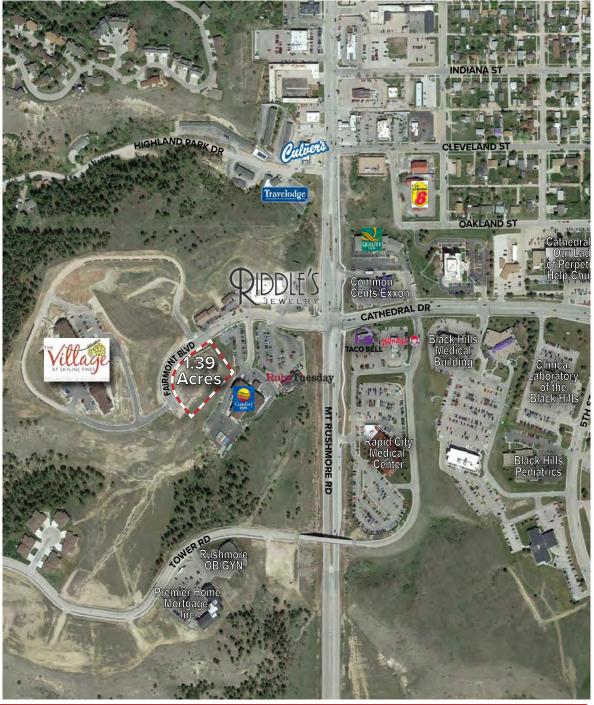

### Highlights

- Commercial development land just off of Mt Rushmore Road next to The Village at Skyline Pines, Comfort Inn & Suites, Ruby Tuesday, and Riddle's Jewelry
- Ideal location for professional or medical office building close to Regional Health Medical Campus, Mt Rushmore Rd retail corridor, and just minutes from Downtown Rapid City
- Easy access to property from Fairmont Blvd with left turn lane. Fairmont Blvd platted by city to potentially extend to Tower Rd
- Possible to level more of the property for additional buildable square footage
- 6" sewer stubbed to property with above grade clean out and untapped water main on property side of Fairmont Blvd
- Parking lot available for additional cost
- · Zoned General Commercial

## **PROPERTY DETAILS**

1051 Fairmont Blvd, Rapid City, SD 57701

**Acres:** 1.39

Legal Description: Lot 19, Skyline Pines East Subd

**Tax ID**: 64409

Taxes (2018): \$6,831.92

Special Assessment (2018): \$24.22 (Storm Water)