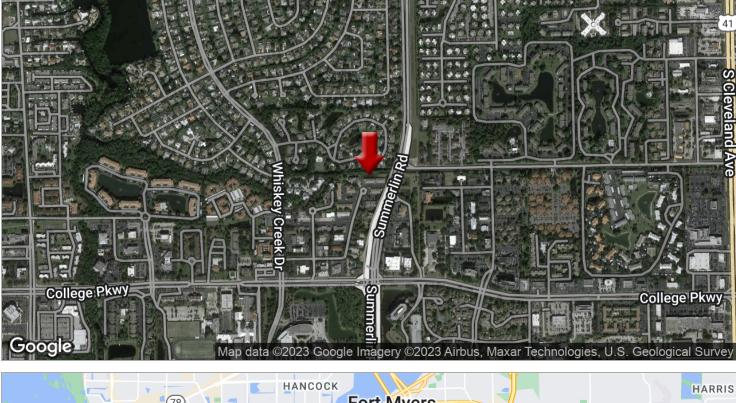

## **PROPERTY OVERVIEW**

Unit C is a move-in ready Retail / Office available for lease with new paint and flooring. Located In the heart of Fort Myers right off College Pkwy and Summerlin Dr with high traffic counts of 40,100 and 30,600, respectively. Located in the finance, insurance, and real estate corridor. Convenient access to US-41. Quick access to amenities such as food, retail, and other professional services.