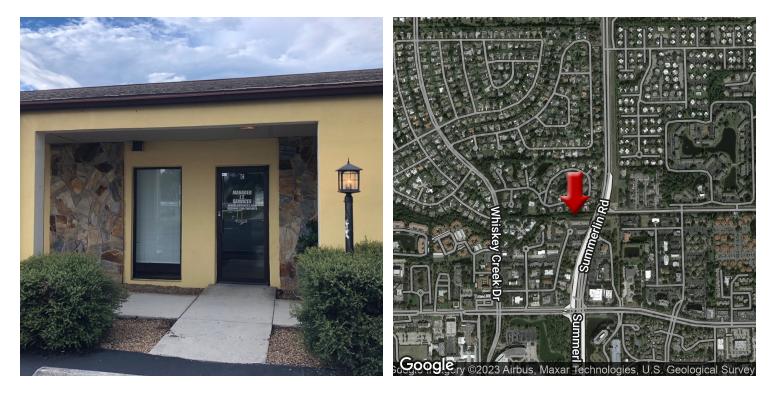

# SOUTHWEST EXECUTIVE CENTER

6202 Presidential Ct, Fort Myers, FL 33919

## **PROPERTY OVERVIEW**

Unit C is a move-in ready Retail / Office available for lease with new paint and flooring. Located In the heart of Fort Myers right off College Pkwy and Summerlin Dr with high traffic counts of 40,100 and 30,600, respectively. Located in the finance, insurance, and real estate corridor. Convenient access to US-41. Quick access to amenities such as food, retail, and other professional services.

Unit C features an open floor plan with spacious back office. Lease being offered is \$10/SF modified gross (tenant is responsible for electricity and sales tax). See attached brochure for floor plan.