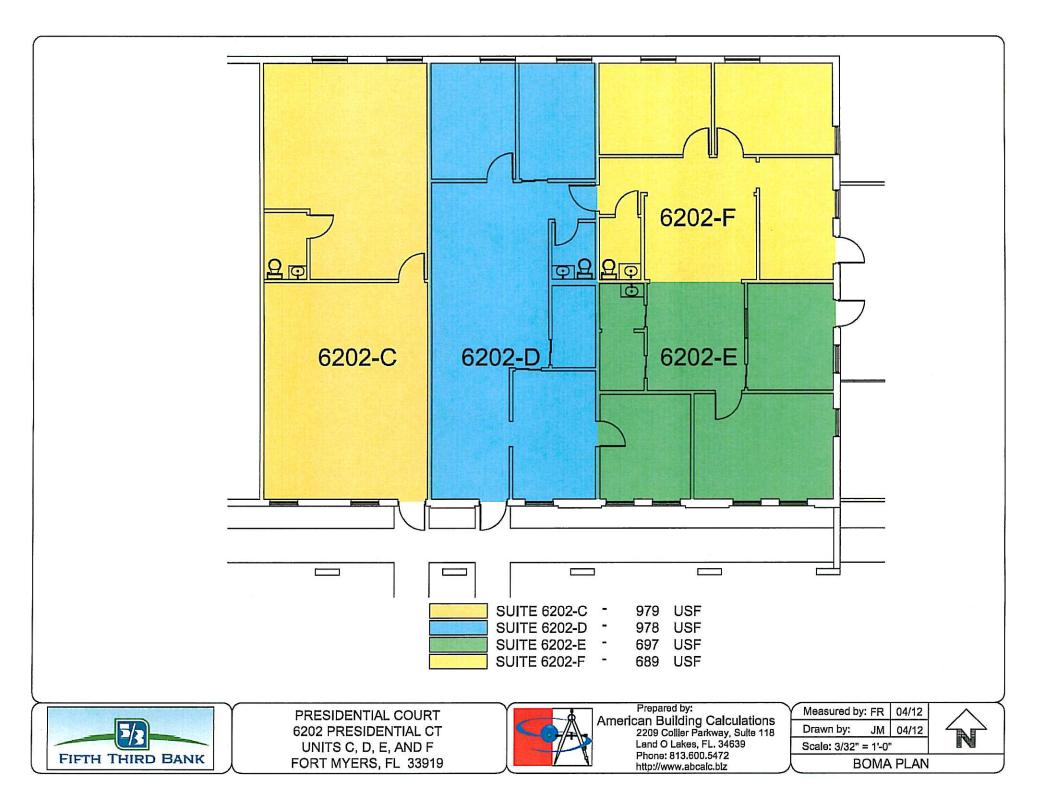

## **OFFERING SUMMARY**

| NUMBER OF UNITS: | 1                     |
|------------------|-----------------------|
| AVAILABLE SF:    | 1,005 SF<br>(979 USF) |
| LEASE RATE:      | Negotiable            |
|                  |                       |
|                  |                       |

Unit C features an open floor plan with spacious back office. Lease being offered is \$10/SF modified gross (tenant is responsible for electricity and sales tax). See attached brochure for floor plan.