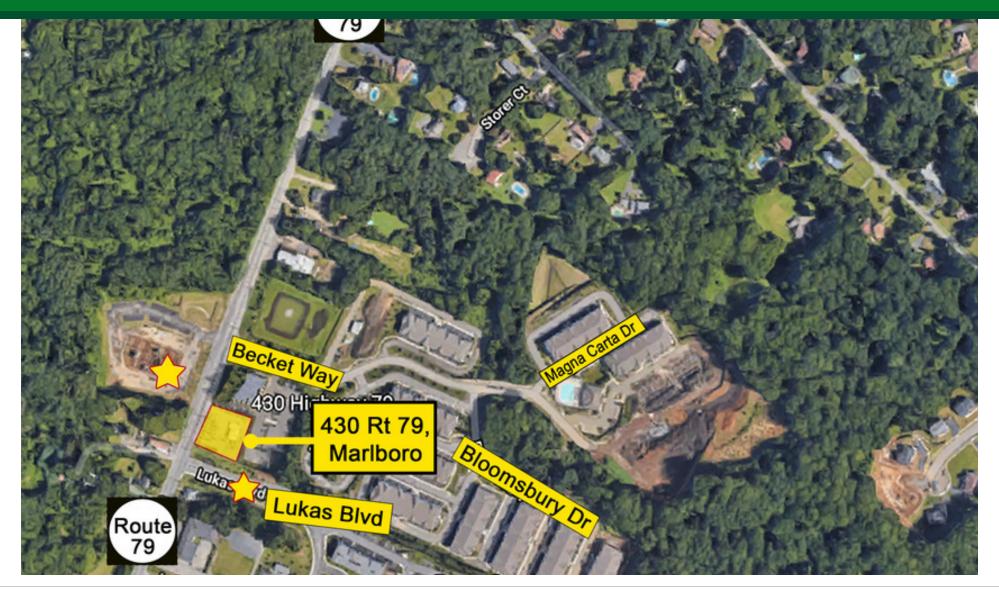

## LOCATION OVERVIEW

Located on Route 79 just south of Tennent and Lloyd Roads. Easy access to Route 520, Route 34, Route 9 and the Garden State Parkway.