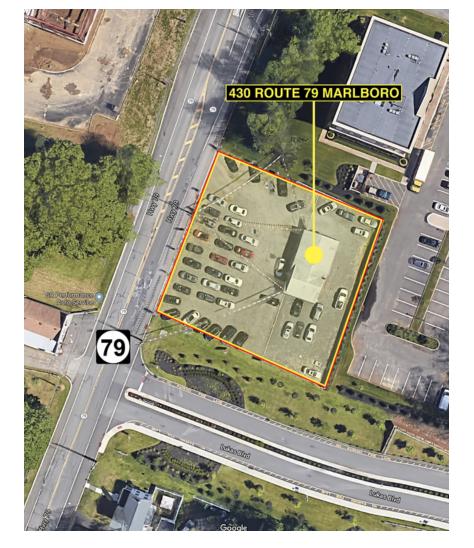

## **PROPERTY SUMMARY**

| Sale Price:    | \$749,000       |
|----------------|-----------------|
| Lot Size:      | ± 0.52 Acres    |
| Building Size: | ± 1,378 SF      |
| Zoning:        | CS              |
| Cross Streets: | Lukas Boulevard |

## **PROPERTY OVERVIEW**

Used car lot for sale with 1,378 SF building 0.52 acre parcel in front of a brand new 300-unit apartment complex

## **PROPERTY HIGHLIGHTS**

- The property includes a pre-existing, non-conforming use for the new owner to apply for a dealer lease with DMV
- Zoned CS (Commercial Services)
- Major new development around the property
- Currently approved for 13 vehicles
- Taxes: \$6,750 (2018)