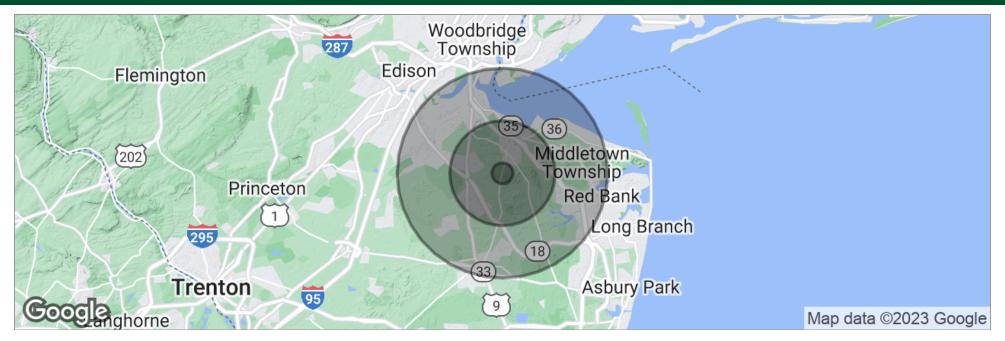

## 430 ROUTE 79

430 Route 79 | Morganville, NJ 07751

|                     | 1 Mile    | 5 Miles   | 10 Miles  |
|---------------------|-----------|-----------|-----------|
| Total Population    | 2,306     | 126,456   | 491,126   |
| Population Density  | 734       | 1,610     | 1,563     |
| Median Age          | 38.7      | 40.4      | 39.7      |
| Median Age (Male)   | 38.1      | 39.9      | 38.8      |
| Median Age (Female) | 39.0      | 40.9      | 40.4      |
| Total Households    | 666       | 44,157    | 170,031   |
| # of Persons Per HH | 3.5       | 2.9       | 2.9       |
| Average HH Income   | \$160,785 | \$127,047 | \$109,800 |
| Average House Value | \$624,689 | \$461,825 | \$455,170 |