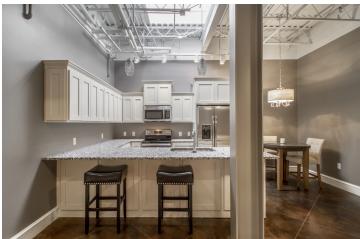

### **PROPERTY HIGHLIGHTS**

- Iconic building located in Historic Downtown Conway
- Newly constructed building within walking distance of dining, entertainment and other amenities
- Class A turn key restaurant space located on main floor including all furniture, fixtures, and equipment
- 4 apartments/office spaces located upstairs
- · Outdoor patio, party room, and full service bar located upstairs