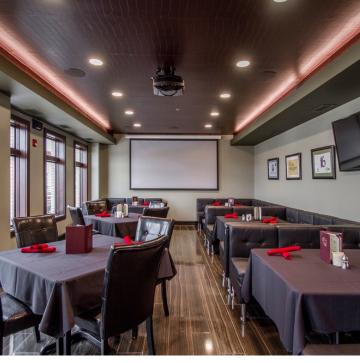

### **PROPERTY HIGHLIGHTS**

- Iconic building located in Historic Downtown Conway
- Newly constructed building within walking distance of dining, entertainment and other amenities
- Class A turn key restaurant space located on main floor including all furniture, fixtures, and equipment
- 4 apartments/office spaces located upstairs
- · Outdoor patio, party room, and full service bar located upstairs