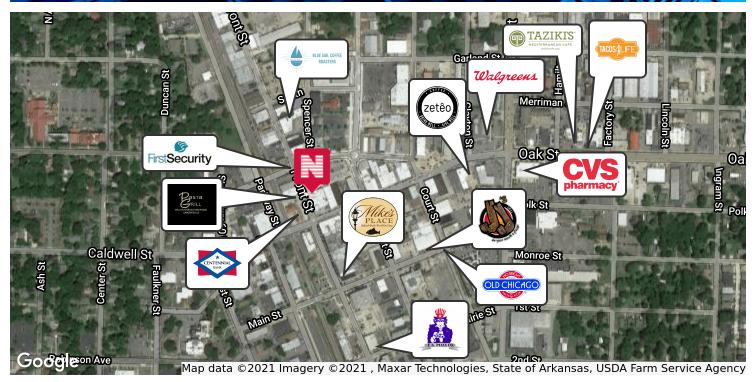

### **LOCATION OVERVIEW**

Located in historic Downtown Conway. Excellent visibility along Front St just off of Oak St. 12,000 VPD on Oak St. Conway hosts 3 colleges and 65,000 residents. This building is a short walk from dining, shopping, service, entertainment and residential opportunities.

### **PROPERTY HIGHLIGHTS**

- Iconic building located in Historic Downtown Conway
- Newly constructed building within walking distance of dining, entertainment and other amenities
- Class A turn key restaurant space located on main floor including all furniture, fixtures, and equipment
- 4 apartments/office spaces located upstairs
- · Outdoor patio, party room, and full service bar located upstairs