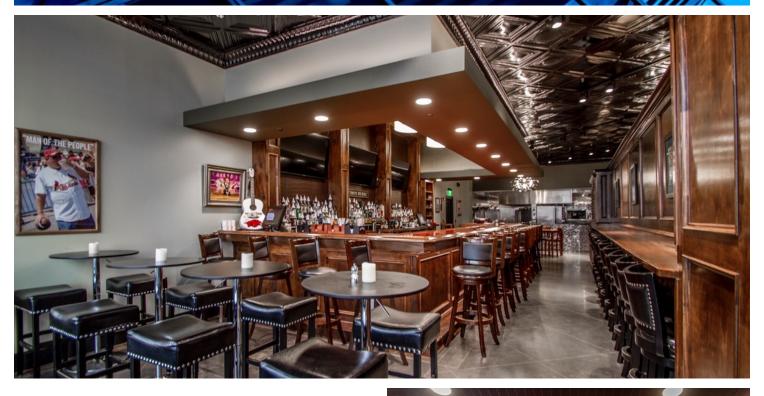

### **PROPERTY HIGHLIGHTS**

- Iconic building located in Historic Downtown Conway
- Newly constructed building within walking distance of dining, entertainment and other amenities
- Class A turn key restaurant space located on main floor including all furniture, fixtures, and equipment
- 4 apartments/office spaces located upstairs
- · Outdoor patio, party room, and full service bar located upstairs