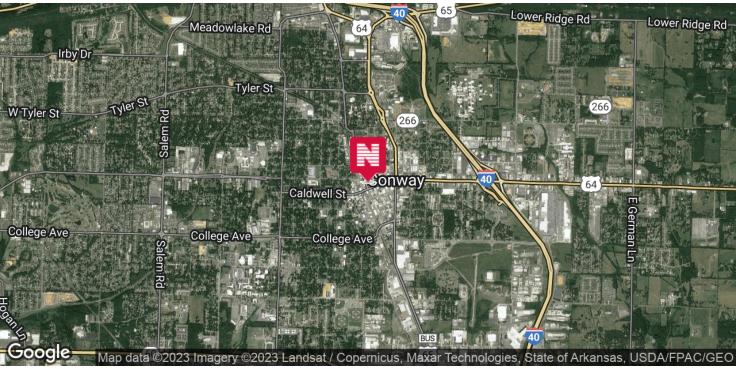

### **LOCATION OVERVIEW**

Located in historic Downtown Conway. Excellent visibility along Front St just off of Oak St. 12,000 VPD on Oak St. Conway hosts 3 colleges and 65,000 residents. This building is a short walk from dining, shopping, service, entertainment and residential opportunities.