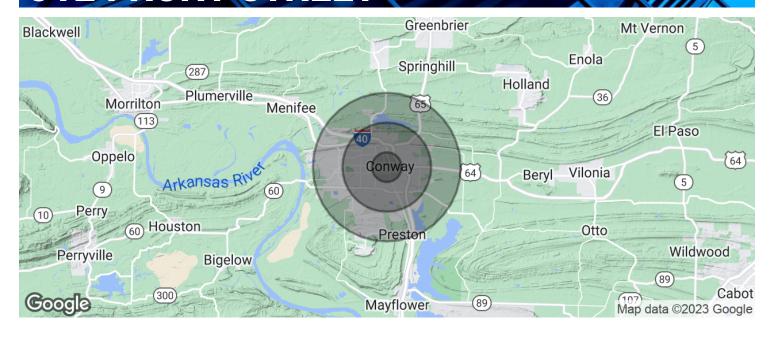

# RETAIL PROPERTY FOR SALE OR LEASE 912 FRONT STREET

| Median age 24.2 26.8                         | 1,222 |
|----------------------------------------------|-------|
|                                              |       |
|                                              | 28.5  |
| Median age (Male) 24.5 26.2                  | 27.6  |
| Median age (Female) 24.3 27.3                | 29.4  |
| HOUSEHOLDS & INCOME 1 MILE 3 MILES 5         | MILES |
| Total households 3,823 14,355 2              | 2,928 |
| # of persons per HH 2.7 2.7                  | 2.7   |
| Average HH income \$36,356 \$50,192 \$5      | 5,722 |
| Average house value \$113,218 \$131,331 \$13 | 1,178 |

<sup>\*</sup> Demographic data derived from 2020 ACS - US Census

Moses Tucker Partners Clint Bailey Associate Director 501.358.8280 cbailey@newmarkmtp.com