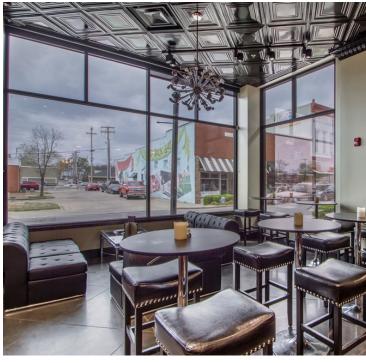

### **PROPERTY HIGHLIGHTS**

- Iconic building located in Historic Downtown Conway
- Newly constructed building within walking distance of dining, entertainment and other amenities
- Class A turn key restaurant space located on main floor including all furniture, fixtures, and equipment
- 4 apartments/office spaces located upstairs
- · Outdoor patio, party room, and full service bar located upstairs