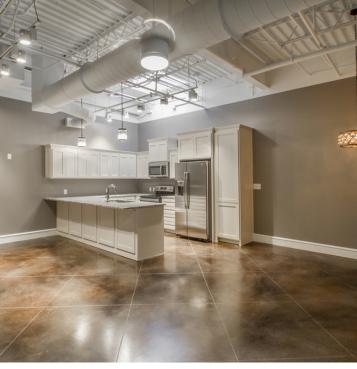

### **PROPERTY HIGHLIGHTS**

- Iconic building located in Historic Downtown Conway
- Newly constructed building within walking distance of dining, entertainment and other amenities
- Class A turn key restaurant space located on main floor including all furniture, fixtures, and equipment
- 4 apartments/office spaces located upstairs
- · Outdoor patio, party room, and full service bar located upstairs