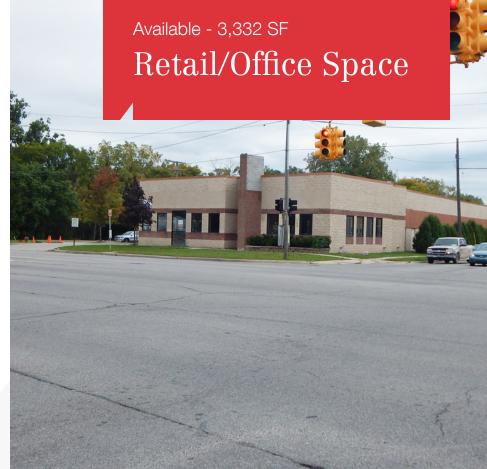

# 4089 Dix Hwy

Lincoln Park, Michigan 48146

## **Property Highlights**

- Easy Access to I-75, I-94 and Southfield Freeways
- Abundant Parking
- · Opportunity for Retail or Office
- Prime Commercial Exposure with High Traffic Counts
- Corner Site with Two Curb Cuts