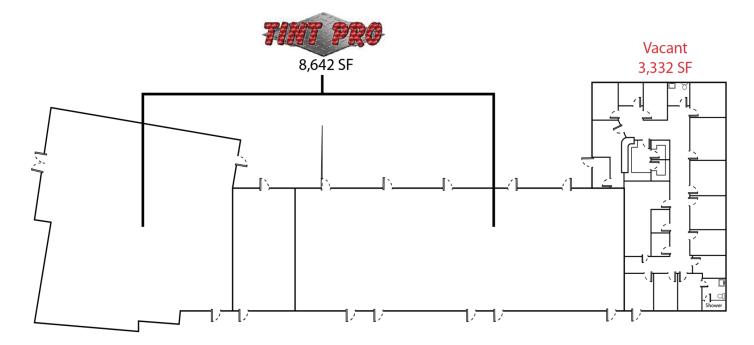

## **Property Highlights**

- Easy Access to I-75, I-94 and Southfield Freeways
- Abundant Parking
- · Opportunity for Retail or Office
- Prime Commercial Exposure with High Traffic Counts
- Corner Site with Two Curb Cuts