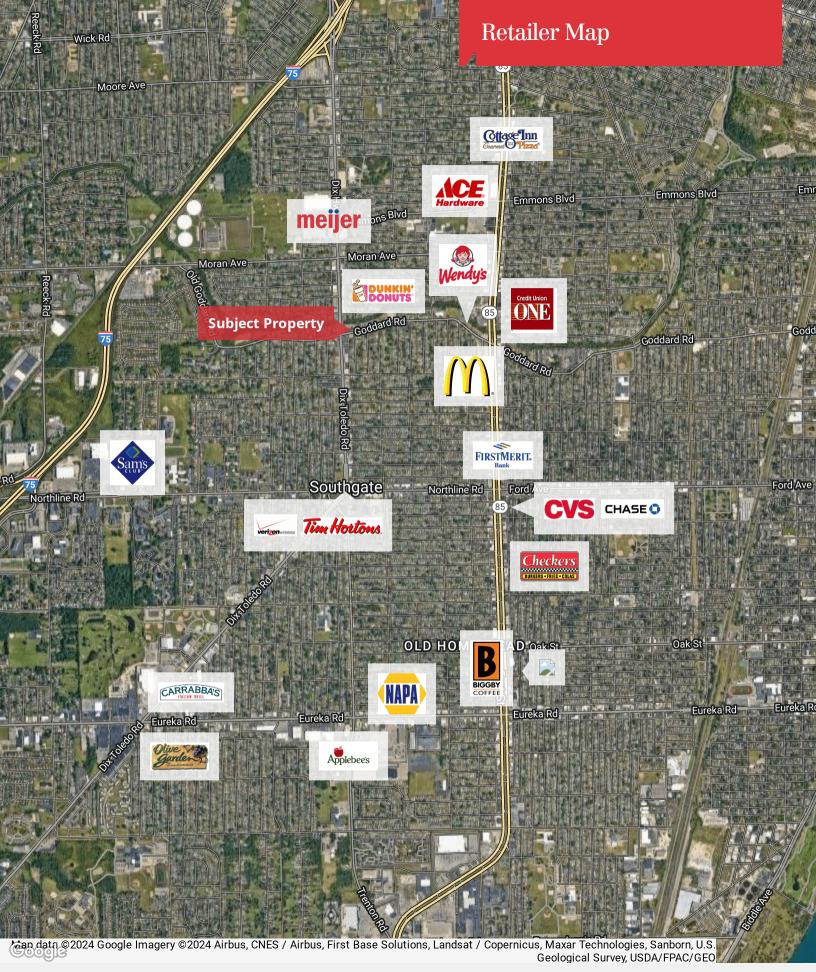

## Location

### **Traffic Counts**

| Roads                          | Daily Traffic |
|--------------------------------|---------------|
| Dixie Hwy & Riverbank St       | 67,010        |
| Dix Toledo Hwy & Netherwood St | 43,781        |
| Ford St & Goddard St           | 41,568        |