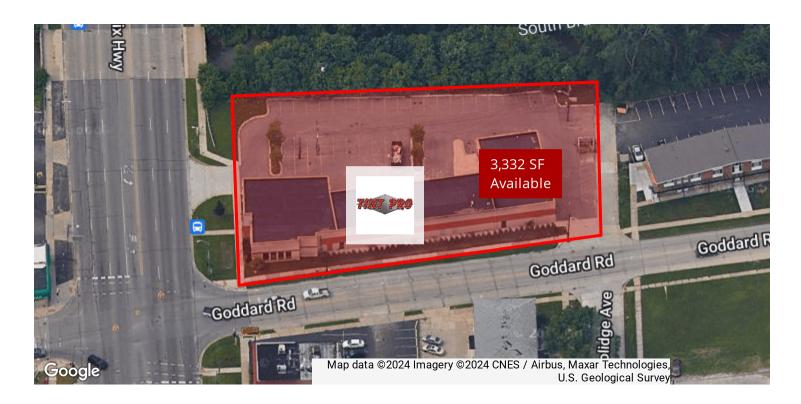

## **Property Highlights**

- Easy Access to I-75, I-94 and Southfield Freeways
- Abundant Parking
- · Opportunity for Retail or Office
- Prime Commercial Exposure with High Traffic Counts
- Corner Site with Two Curb Cuts