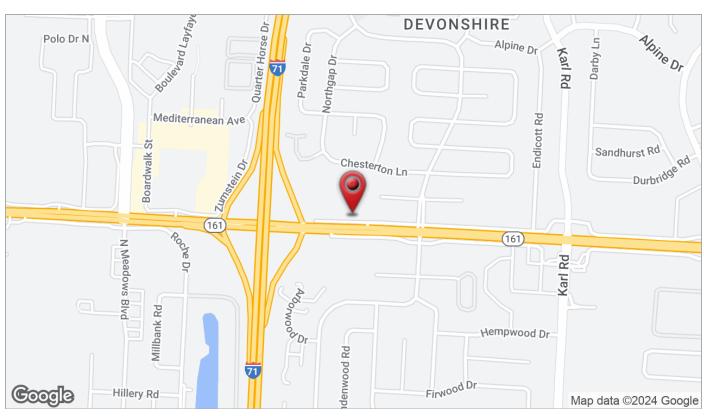

## **Traffic Counts** 1264 E Dublin Granville Road

**Cross Streets:** East Dublin Granville

Road & I-71

**Traffic Count:** 35,000