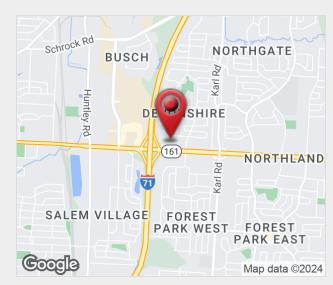

#### **Location Overview**

Site is ideally located between I-71 and Karl Road along busy East Dublin Granville Road in northeast Columbus. The area is surrounded by hotels, shopping, and various amenities.

## **Traffic Counts** 1264 E Dublin Granville Road