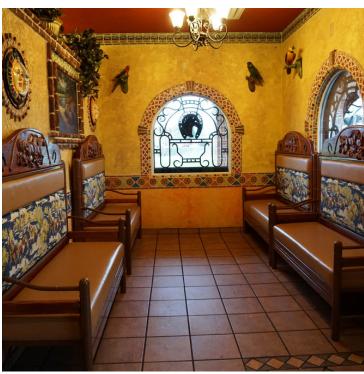

### Property Overview

The former Casa Hacienda Grill is an authentic Mexican restaurant located between I-71 and Karl Road in northeast Columbus. This 4,710 SF freestanding building is situated on 2± acres along heavily traveled East Dublin Granville Road. The site provides plenty of parking of 100 spaces. 183± Feet of frontage on East Dublin Granville Road. Ideal owner / user opportunity.