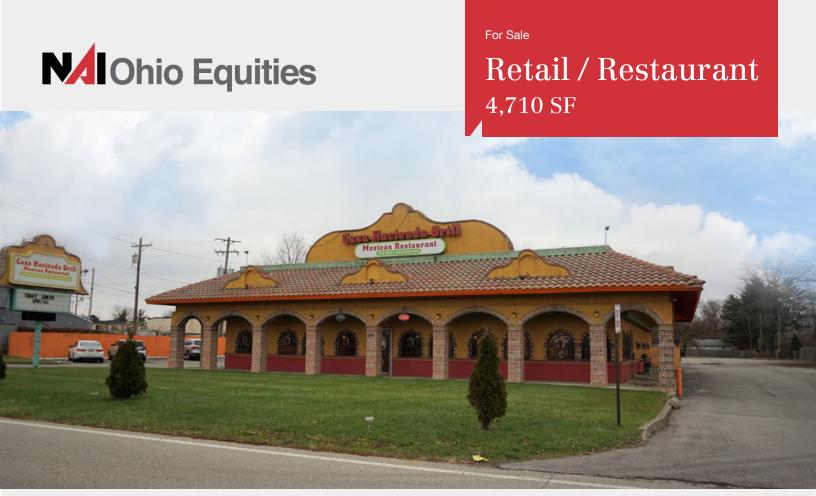

### Property Overview

The former Casa Hacienda Grill is an authentic Mexican restaurant located between I-71 and Karl Road in northeast Columbus. This 4,710 SF freestanding building is situated on 2± acres along heavily traveled East Dublin Granville Road. The site provides plenty of parking of 100 spaces. 183± Feet of frontage on East Dublin Granville Road. Ideal owner / user opportunity.

## For Sale 4,710 SF **Retail Property**