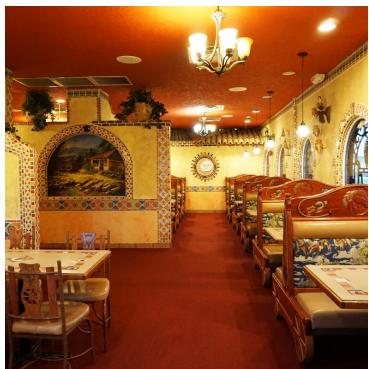

### Property Overview

The former Casa Hacienda Grill is an authentic Mexican restaurant located between I-71 and Karl Road in northeast Columbus. This 4,710 SF freestanding building is situated on 2± acres along heavily traveled East Dublin Granville Road. The site provides plenty of parking of 100 spaces. 183± Feet of frontage on East Dublin Granville Road. Ideal owner / user opportunity.