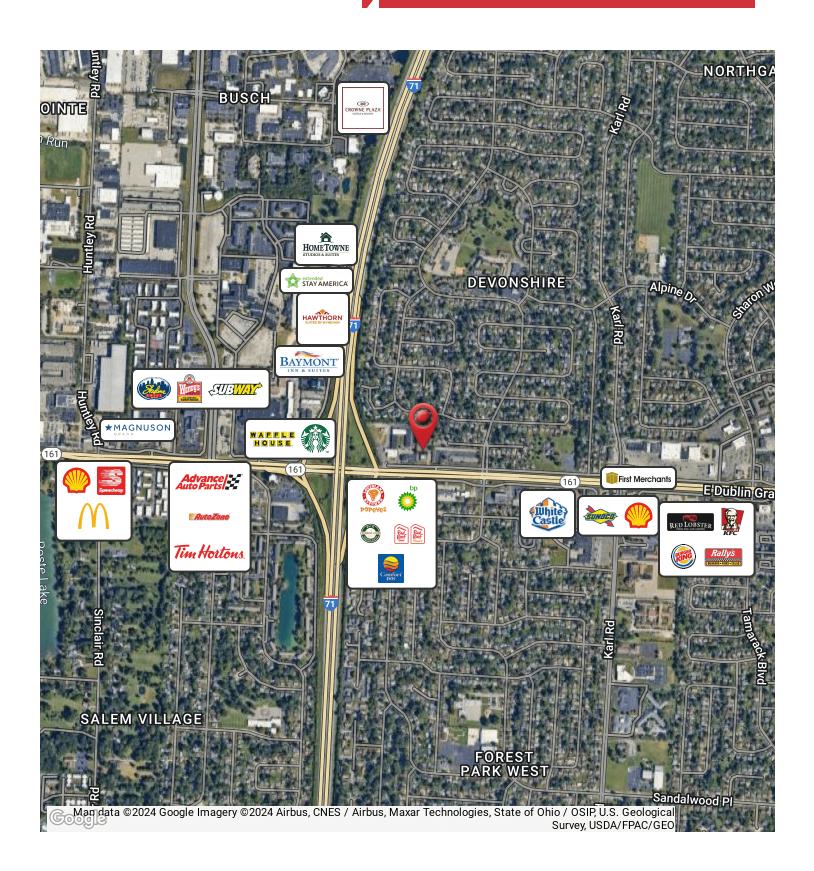

# Area Retailers

#### **Location Overview**

Site is ideally located between I-71 and Karl Road along busy East Dublin Granville Road in northeast Columbus. The area is surrounded by hotels, shopping, and various amenities.