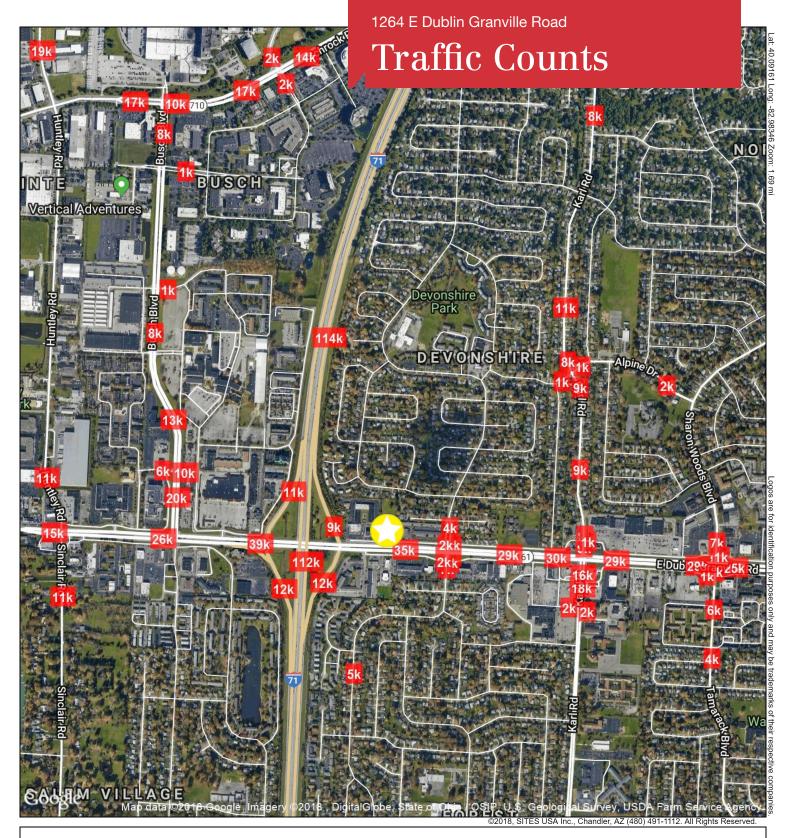

## **Traffic Counts** 1264 E Dublin Granville Road

**Cross Streets:** East Dublin Granville

Road & I-71

**Traffic Count:** 35,000