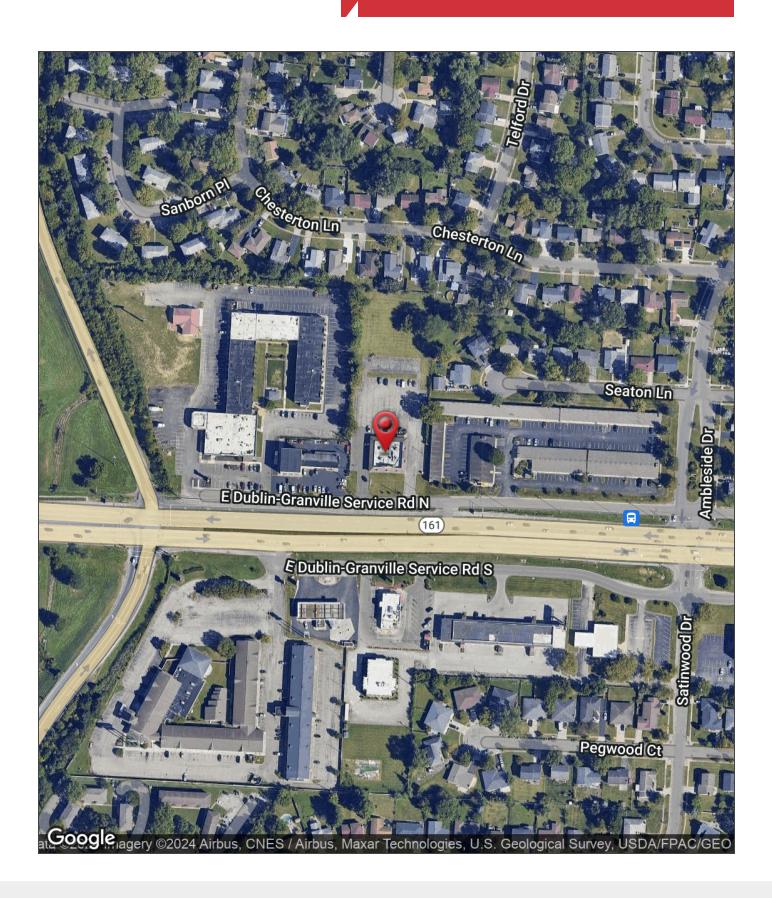

Dublin Granville

Road & I-71

**Traffic Count:** 35,000

#### **Location Overview**

Site is ideally located between I-71 and Karl Road along busy East Dublin Granville Road in northeast Columbus. The area is surrounded by hotels, shopping, and various amenities.

### Property Overview

The former Casa Hacienda Grill is an authentic Mexican restaurant located between I-71 and Karl Road in northeast Columbus. This 4,710 SF freestanding building is situated on 2± acres along heavily traveled East Dublin Granville Road. The site provides plenty of parking of 100 spaces. 183± Feet of frontage on East Dublin Granville Road. Ideal owner / user opportunity.





## For Sale 4,710 SF **Retail Property**







# Area Retailers







## For Sale 4,710 SF **Retail Property**







# Aerial View





#### Dan Sheeran



## For Sale 4,710 SF **Retail Property**



| POPULATION                           | 1 MILE              | 2 MILES               | 3 MILES               |
|--------------------------------------|---------------------|-----------------------|-----------------------|
| Total population                     | 14,159              | 54,796                | 116,480               |
| Median age                           | 36.1                | 35.9                  | 35.9                  |
| Median age (Male)                    | 35.4                | 35.0                  | 34.6                  |
| Median age (Female)                  | 36.7                | 36.9                  | 37.2                  |
|                                      |                     |