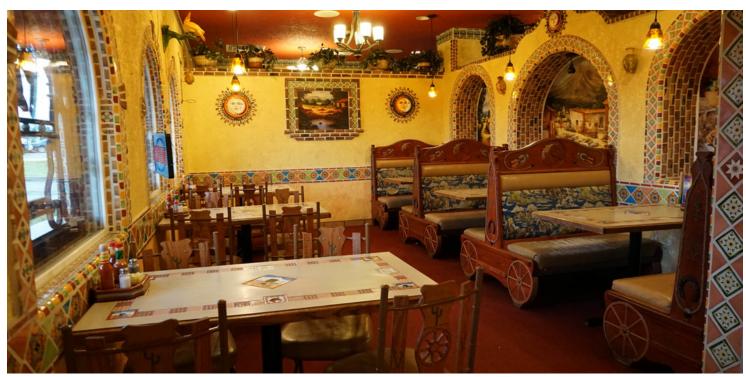

### Property Overview

The former Casa Hacienda Grill is an authentic Mexican restaurant located between I-71 and Karl Road in northeast Columbus. This 4,710 SF freestanding building is situated on 2± acres along heavily traveled East Dublin Granville Road. The site provides plenty of parking of 100 spaces. 183± Feet of frontage on East Dublin Granville Road. Ideal owner / user opportunity.