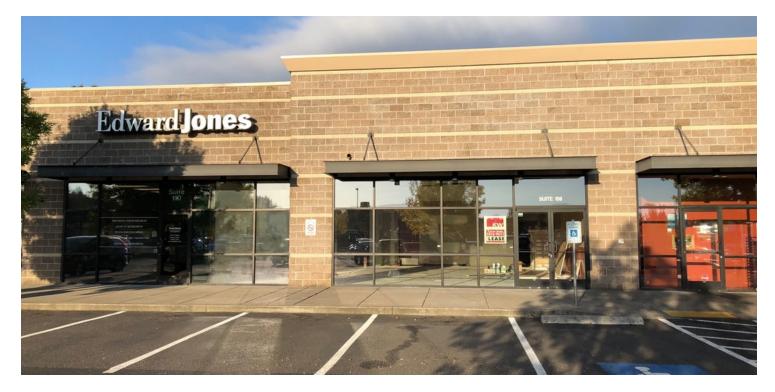

### **PROPERTY OVERVIEW**

2nd generation space available in Cinema anchored retail center. Existing amenities include 2 restrooms, HVAC and grease trap. Located adjacent to Mill Creek Pub and Edward Jones Investments

### **PROPERTY HIGHLIGHTS**

- Multiple easy access points
- Two signalized intersections
- · Attractive Center with strong, diverse mix of tenants
- Anchored by Battle Ground Cinema and Mill Creek Pub
- Across SR-503 from newer Wal-Mart development