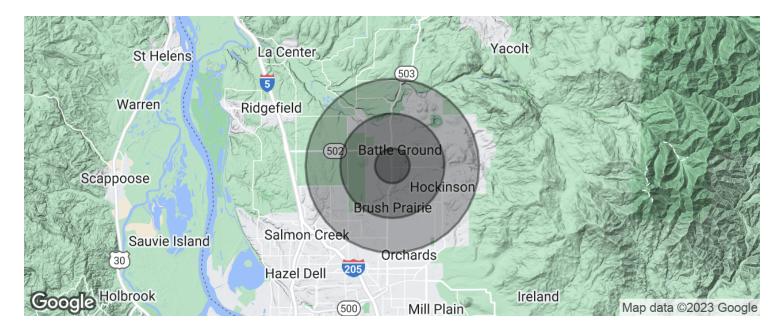

# GARDNER CENTER

1710 SW 9th Ave, Battle Ground, WA 98604

| POPULATION          | 1 MILE    | 3 MILES   | 5 MILES   |
|---------------------|-----------|-----------|-----------|
| Total population    | 3,488     | 26,537    | 49,731    |
| Median age          | 30.5      | 31.2      | 34.3      |
| Median age (Male)   | 28.5      | 29.7      | 33.3      |
| Median age (Female) | 31.6      | 32.6      | 35.3      |
| HOUSEHOLDS & INCOME | 1 MILE    | 3 MILES   | 5 MILES   |
| Total households    | 1,124     | 8,403     | 16,108    |
| # of persons per HH | 3.1       | 3.2       | 3.1       |
| Average HH income   | \$68,667  | \$74,308  | \$83,750  |
| Average house value | \$433,457 | \$375,627 | \$375,477 |