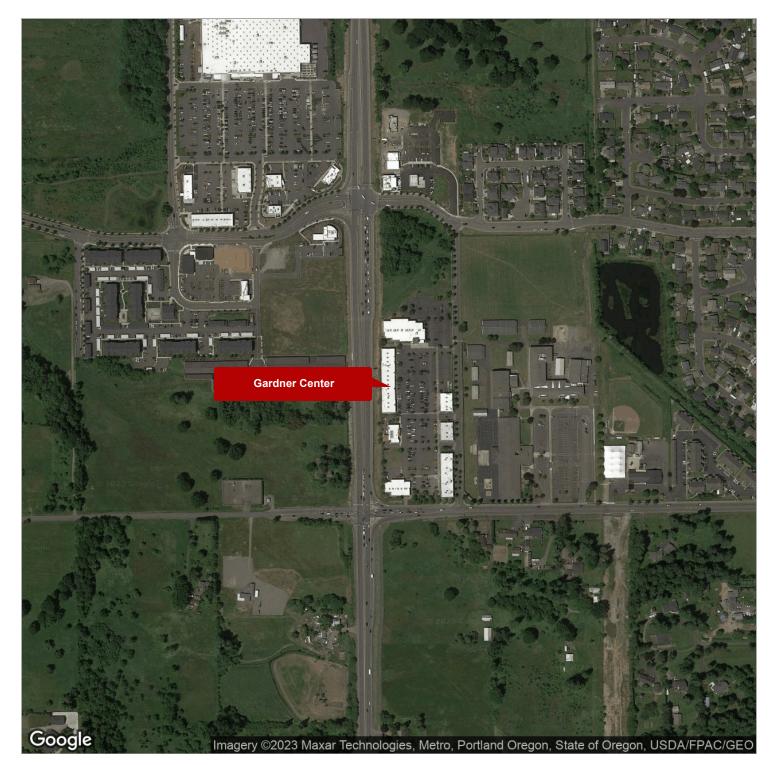

# GARDNER CENTER

1710 SW 9th Ave, Battle Ground, WA 98604

### **PROPERTY OVERVIEW**

2nd generation space available in Cinema anchored retail center. Existing amenities include 2 restrooms, HVAC and grease trap. Located adjacent to Mill Creek Pub and Edward Jones Investments

### **PROPERTY HIGHLIGHTS**

- Multiple easy access points
- Two signalized intersections
- · Attractive Center with strong, diverse mix of tenants
- Anchored by Battle Ground Cinema and Mill Creek Pub
- Across SR-503 from newer Wal-Mart development