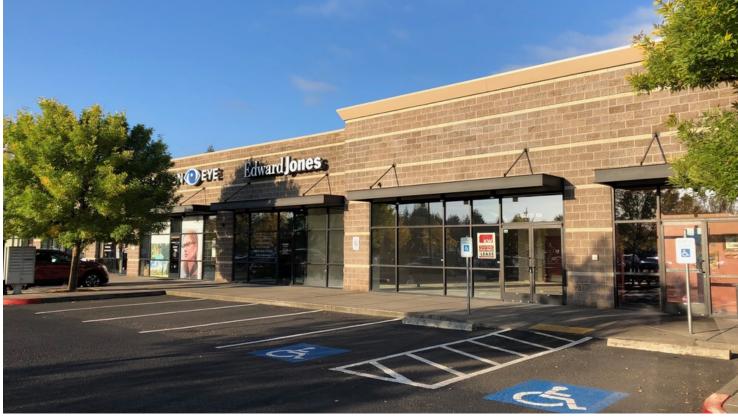

### **PROPERTY OVERVIEW**

2nd generation space available in Cinema anchored retail center. Existing amenities include 2 restrooms, HVAC and grease trap. Located adjacent to Mill Creek Pub and Edward Jones Investments

### **PROPERTY HIGHLIGHTS**

- Multiple easy access points
- Two signalized intersections
- · Attractive Center with strong, diverse mix of tenants
- Anchored by Battle Ground Cinema and Mill Creek Pub
- Across SR-503 from newer Wal-Mart development