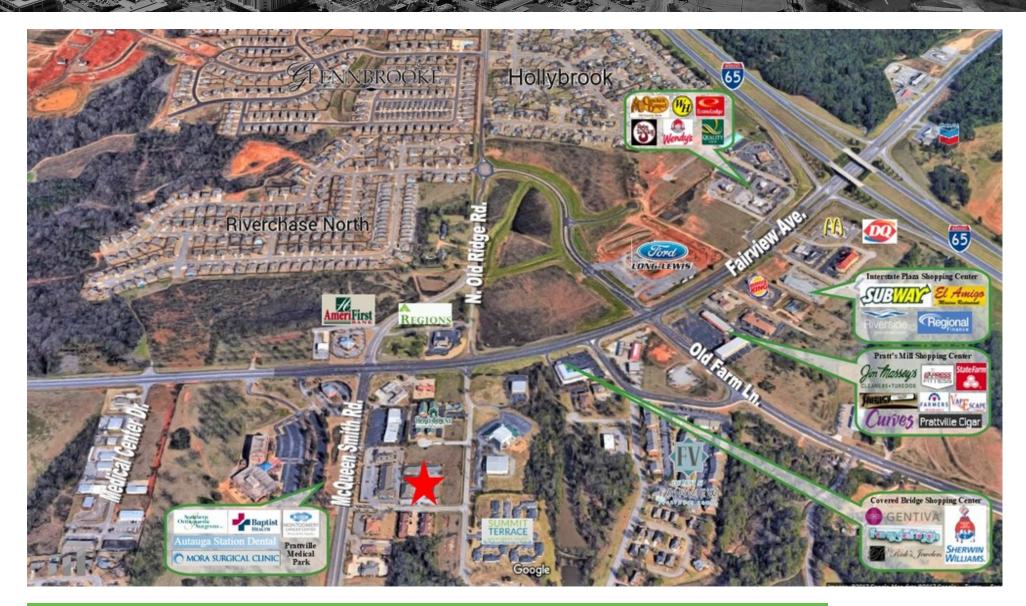

ry**





#### **OFFERING SUMMARY**

Available SF:

Lease Rate: N/A

Lot Size: Acres

Year Built: 1998

Building Size: 4,960

Price / SF:

### **PROPERTY HIGHLIGHTS**

- Rare Office Space, just off Highway 14 Major Thoroughfare
- On-Site Parking for Employees & Customers
- Excellent for Service-Based Retail or Specialty Business
- High-Density new homes & businesses within 1 Mile
- 0.8± Miles from I-65, 2nd Prattville Exit
- 2.4± Miles from Cobbs Ford Rd.

#### **DEMOGRAPHICS**

|                   | 1 MILE   | 3 MILES  | 5 MILES  |
|-------------------|----------|----------|----------|
| Total Households  | 1382     | 9727     | 18549    |
| Total Population  | 3679     | 25773    | 49605    |
| Average HH Income | \$72,528 | \$67,443 | \$65,966 |

#### JON MASTERS, CCIM



# Retail Map