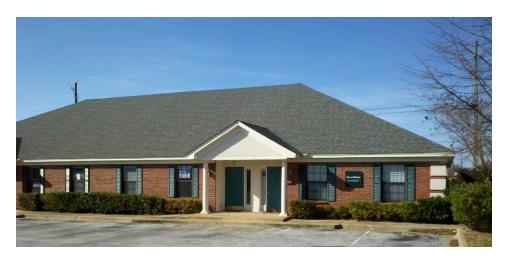

#### **OFFERING SUMMARY**

Available SF:

Lease Rate: N/A

Lot Size: Acres

Year Built: 1998

Building Size: 4,960

Price / SF:

### **PROPERTY HIGHLIGHTS**

- Rare Office Space, just off Highway 14 Major Thoroughfare
- On-Site Parking for Employees & Customers
- Excellent for Service-Based Retail or Specialty Business
- High-Density new homes & businesses within 1 Mile
- 0.8± Miles from I-65, 2nd Prattville Exit
- 2.4± Miles from Cobbs Ford Rd.