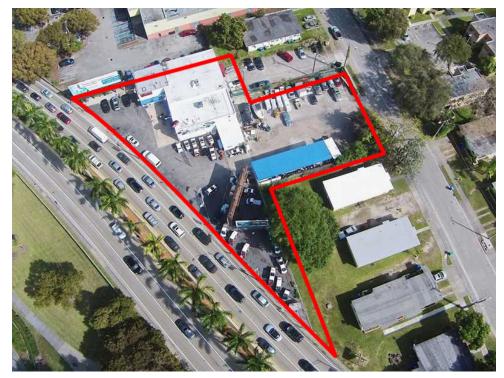

|  |  |

The Keyes Company



# Aerials







Survey







# Location Maps



| 3850 SOUTH DIXIE HIGHWAY Demographics Map & F                                                                                                                                                                                                          | leport    |                                                                                              | The<br>Keyes<br>Company |
|--------------------------------------------------------------------------------------------------------------------------------------------------------------------------------------------------------------------------------------------------------|-----------|----------------------------------------------------------------------------------------------|--------------------