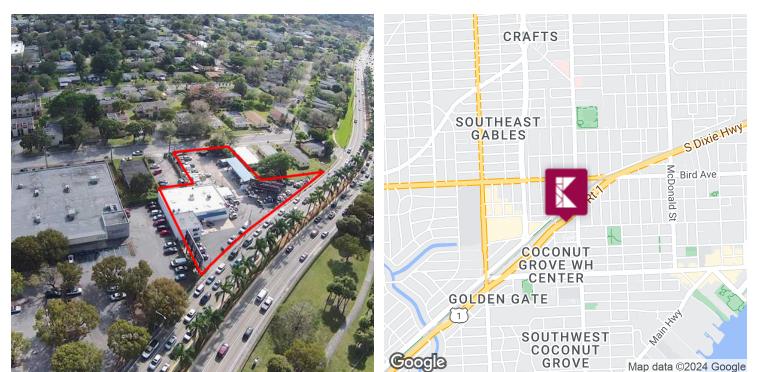

## Prime Redevlopment Site For Sale

| <b>OFFERING SUMMARY</b> |                   | PROPERTY OVERVIEW                                                                                                                                                                                                                                                                                                                                                                                                                                                                                                                                                                                                                                                                                                                                                                                                                 |  |  |
|-------------------------|-------------------|-----------------------------------------------------------------------------------------------------------------------------------------------------------------------------------------------------------------------------------------------------------------------------------------------------------------------------------------------------------------------------------------------------------------------------------------------------------------------------------------------------------------------------------------------------------------------------------------------------------------------------------------------------------------------------------------------------------------------------------------------------------------------------------------------------------------------------------|--|--|
| Lot Size:               | 0.68 Acres        | The Keyes Company is proud to be the exclusive broker of this rare land offering-a 100% fee simple interest in the prime redevelopment site located at 3850 South Dixie Highway in the southern part of the Coconut Grove submarket. This coveted parcel is ideally suited for a higher and better use through the opportunites afforded to a developer by Miami 21 T-6-8 O zoning and opportunity zone incentives. The site has excellent exposure and is well located. The property is proximate to our metrorail system, buses, and the new Miami Underline. Coconut Grove is a mix of local, regional, and national retailers, private and public offices, and residential uses. Additionally, the property is one mile from the heart of the resurgence going through in Coconut Grove and a quarter mile from Coral Gables. |  |  |
| Zoning:                 | Commercial T6-8 O |                                                                                                                                                                                                                                                                                                                                                                                                                                                                                                                                                                                                                                                                                                                                                                                                                                   |  |  |
| Market:                 | Miami             | PROPERTY HIGHLIGHTS                                                                                                                                                                                                                                                                                                                                                                                                                                                                                                                                                                                                                                                                                                                                                                                                               |  |  |
|                         |                   | Rare offering of urban land for development                                                                                                                                                                                                                                                                                                                                                                                                                                                                                                                                                                                                                                                                                                                                                                                       |  |  |
|                         |                   | Coconut Grove Submarket                                                                                                                                                                                                                                                                                                                                                                                                                                                                                                                                                                                                                                                                                                                                                                                                           |  |  |
|                         |                   | On US1 corridor (Northbound)                                                                                                                                                                                                                                                                                                                                                                                                                                                                                                                                                                                                                                                                                                                                                                                                      |  |  |
| Submarket:              | Coconut Grove     | Generous zoning                                                                                                                                                                                                                                                                                                                                                                                                                                                                                                                                                                                                                                                                                                                                                                                                                   |  |  |
|                         |                   | <ul> <li>Ideal for multi-family, hotel, office or mixed use.</li> </ul>                                                                                                                                                                                                                                                                                                                                                                                                                                                                                                                                                                                                                                                                                                                                                           |  |  |
|                         |                   | Opportunity zone                                                                                                                                                                                                                                                                                                                                                                                                                                                                                                                                                                                                                                                                                                                                                                                                                  |  |  |
|                         |                   | Survey available                                                                                                                                                                                                                                                                                                                                                                                                                                                                                                                                                                                                                                                                                                                                                                                                                  |  |  |
|                         |                   |                                                                                                                                                                                                                                                                                                                                                                                                                                                                                                                                                                                                                                                                                                                                                                                                                                   |  |  |

# Aerials

Survey