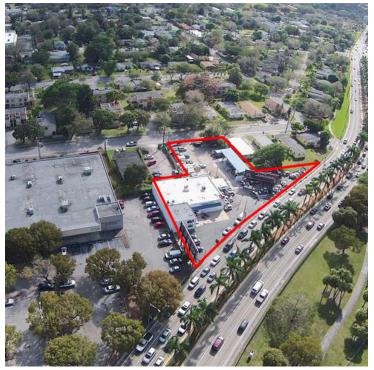

|  |  |

The Keyes Company



# Aerials







Survey







# Location Maps



| 3850 SOUTH DIXIE HIGHWAY Demographics Map & F                                                                                                                                                                                                          | leport    |                                                                                              | The<br>Keyes<br>Company |
|--------------------------------------------------------------------------------------------------------------------------------------------------------------------------------------------------------------------------------------------------------|-----------|----------------------------------------------------------------------------------------------|------------------------