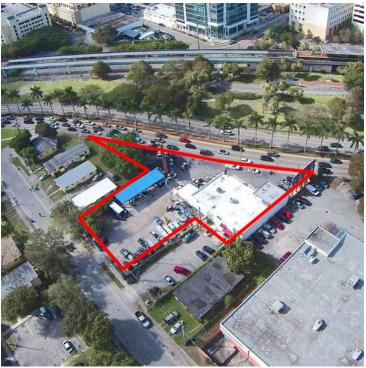

|  |  |

The Keyes Company



# Aerials







Survey







# Location Maps



| 3850 SOUTH DIXIE HIGHWAY Demographics Map & F                                                                                                                                                                                                          | leport    |                                                                                              | The<br>Keyes<br>Company |
|--------------------------------------------------------------------------------------------------------------------------------------------------------------------------------------------------------------------------------------------------------|-----------|----------------------------------------------------------------------------------------------|----------------------