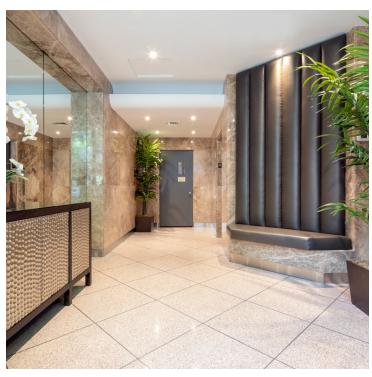

## **PROPERTY OVERVIEW**

Recently renovated lobby, hallways, and elevator.

Built with waiting/reception area, 5 exam rooms, 2 consult rooms, 2 offices, 4 sinks, 2 private restrooms

24/7 access, tenant controlled HVAC.