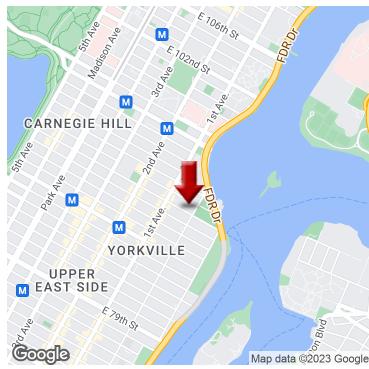

## THE HAMILTON

1735 York Avenue, New York, NY 10128 Corner Of East 90th Street

Heavily populated residential area with many hospitals nearby. Close to Q train