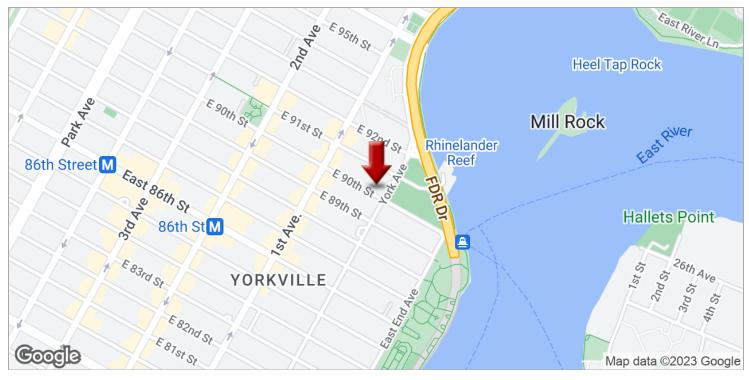

## THE HAMILTON

1735 York Avenue, New York, NY 10128 Corner Of East 90th Street

Heavily populated residential area with many hospitals nearby. Close to Q train