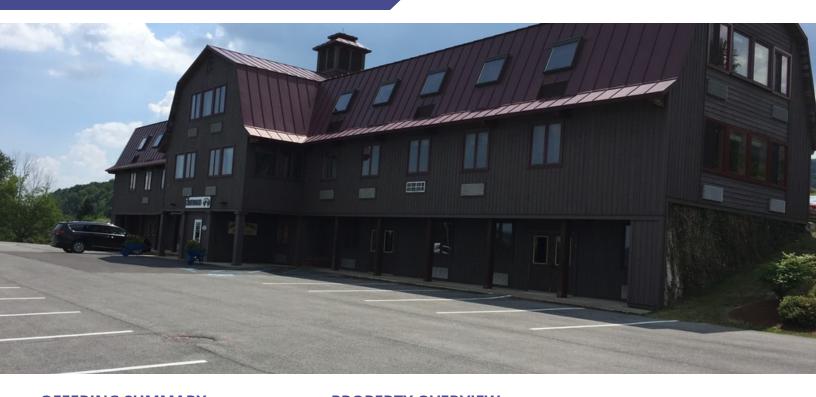

Cobleskill, NY 12043

FOR SALE | OFFICE/RETAIL/MEDICAL SPACE

**EXECUTIVE SUMMARY** 

### **OFFERING SUMMARY**

Sale Price: \$600,000

Available SF:

Lot Size: 2.75 Acres

Year Built: 1992

Building Size: 15,000 SF

Zoning: B-2

Market: Cobleskill

### **PROPERTY OVERVIEW**

Approx. 15,000 sf office building on 2.75 acres at exit 22 off I-88. Great visibility and easy access to I-88. Could be renovated into a hotel / motel or restaurant. Building has a unique 2 story layout that would be ideal for a company to own and occupy. Estimated taxes after subdivision and reassessment would be approximately \$34,000.