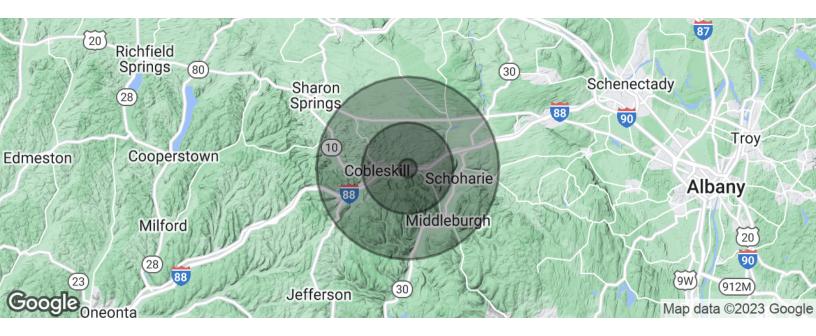

#### **DEMOGRAPHICS MAP & REPORT**

| POPULATION          | 1 MILE   | 5 MILES   | 10 MILES  |
|---------------------|----------|-----------|-----------|
| Total population    | 517      | 8,560     | 24,881    |
| Median age          | 43.0     | 42.7      | 40.3      |
| Median age (Male)   | 42.7     | 42.4      | 40.1      |
| Median age (Female) | 43.4     | 43.1      | 40.8      |
| HOUSEHOLDS & INCOME | 1 MILE   | 5 MILES   | 10 MILES  |
| Total households    | 247      | 3,874     | 9,687     |
| # of persons per HH | 2.1      | 2.2       | 2.6       |
| Average HH income   | \$57,224 | \$59,990  | \$62,835  |
| Average house value |          | \$175,981 | \$175,335 |