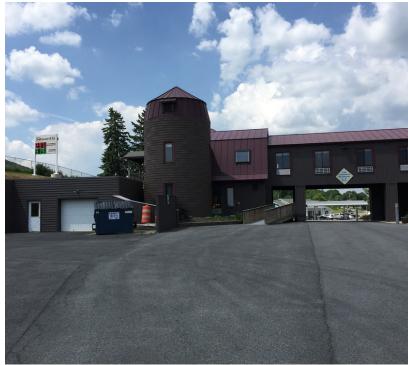

### **PROPERTY OVERVIEW**

Approx. 15,000 sf office building on 2.75 acres at exit 22 off I-88. Great visibility and easy access to I-88. Could be renovated into a hotel / motel or restaurant. Building has a unique 2 story layout that would be ideal for a company to own and occupy. Estimated taxes after subdivision and reassessment would be approximately \$34,000.