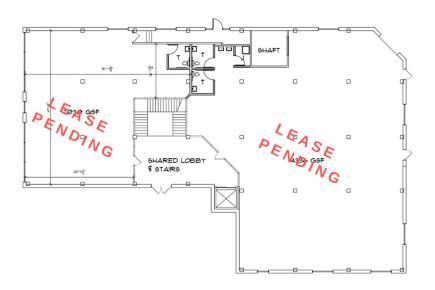

## MIDTOWN SQUARE

LOWER LEVEL

UP TO 6249 SF | \$8/SF/NNN | Features: High Ceilings & Natural Light

(2)

MAIN LEVEL

1,415 SF | \$16/SF/NNN | NEW ADDITION!