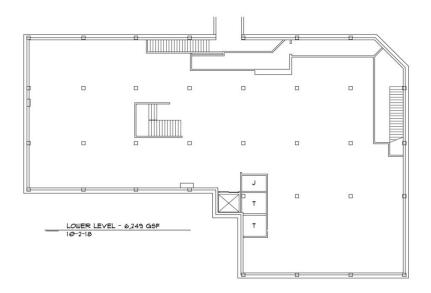

## MIDTOWN SQUARE

LOWER LEVEL

UP TO 6249 SF | \$8/SF/NNN | Features: High Ceilings & Natural Light

(2)

MAIN LEVEL

1,415 SF | \$16/SF/NNN | NEW ADDITION!