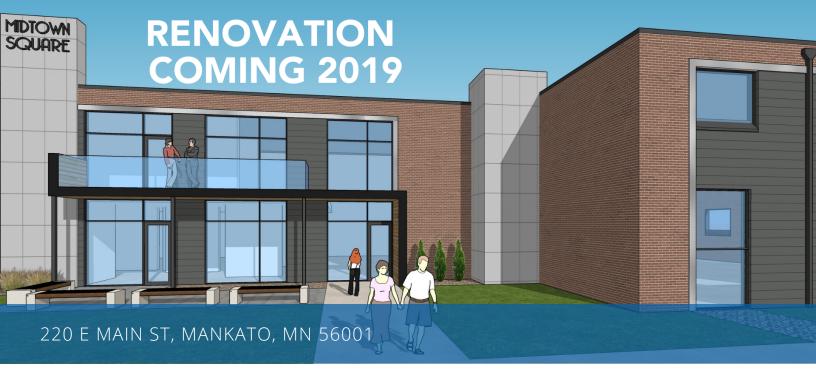

#### **Property Description**

To be renovated in 2019! This historic building will be revitalized with a new addition and a new mix of tenants come 2019. Located in the heart of downtown Mankato, Midtown Square is a professional office building with a great mix of professional tenants. The property is centrally located with excellent visibility from Main Street and Veteran's Memorial Bridge (HWY 169 access). The building features a courtyard outside, off-street parking and a grand entrance.