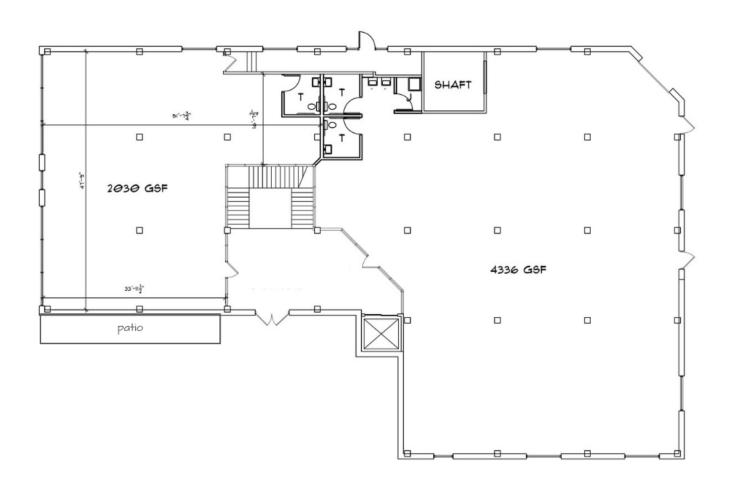

# MIDTOWN SQUARE

UPPER LEVEL/2ND FLOOR

6,627 SF | \$12/SF/NNN | INCLUDES 1,416 SF PATIO