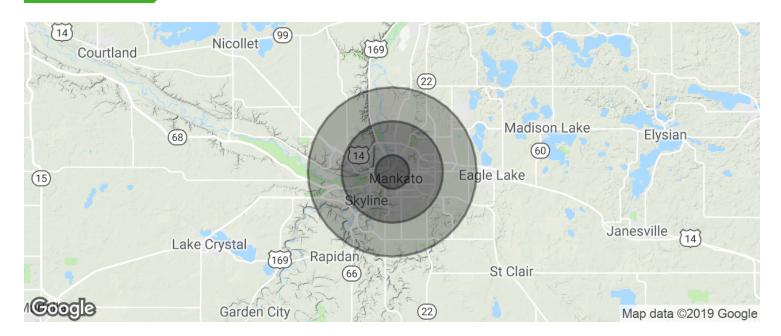

#### **DEMOGRAPHICS**

|                   | 1 MILE   | 3 MILES  | 5 MILES  |
|-------------------|----------|----------|----------|
| Total Households  | 5,057    | 20,290   | 28,000   |
| Total Population  | 12,023   | 53,603   | 72,782   |
| Average HH Income | \$46,540 | \$54,635 | \$58,338 |

## MIDTOWN SQUARE

| POPULATION                           | 1 MILE              | 3 MILES               | 5 MILES               |
|--------------------------------------|---------------------|-----------------------|-----------------------|
| Total population                     | 12,023              | 53,603                | 72,782                |
| Median age                           | 27.5                | 29.2                  | 30.4                  |
| Median age (Male)                    | 27.2                | 28.2                  | 29.3                  |
| Median age (Female)                  | 28.3                | 31.0                  | 32.6                  |
|                                      |                     |                       |                       |
| HOUSEHOLDS & INCOME                  | 1 MILE              | 3 MILES               | 5 MILES               |
| HOUSEHOLDS & INCOME Total households | <b>1 MILE</b> 5,057 | <b>3 MILES</b> 20,290 | <b>5 MILES</b> 28,000 |
|                                      |                     |                       |                       |
| Total households                     | 5,057               | 20,290                | 28,000                |