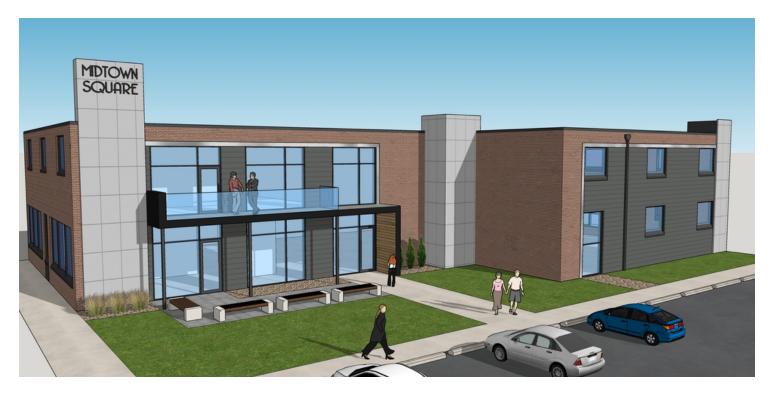

#### **Property Description**

To be renovated in 2019! This historic building will be revitalized with a new addition and a new mix of tenants come 2019. Located in the heart of downtown Mankato, Midtown Square is a professional office building with a great mix of professional tenants. The property is centrally located with excellent visibility from Main Street and Veteran's Memorial Bridge (HWY 169 access). The building features a courtyard outside, off-street parking and a grand entrance.