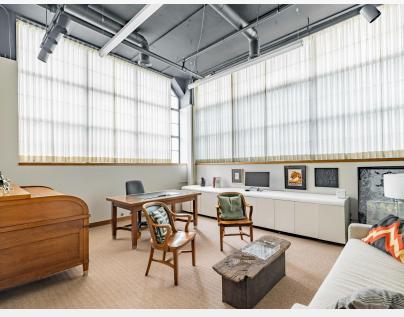

## **Property Highlights**

- 152 SF Office Space Available
- 10,000-17,000 SF Industrial/Flex Space Available
- Overhead Door and Loading Dock Access
- Detroit's Newest Green Roof
- Onsite Secured Parking Lots and Several Amenities
- Ideal for Small-Medium Businesses
- Recently Redeveloped and Historic Albert Kahn Building
- Located on the Future Belt Line Greenway in the Islandview Neighborhood Near Belle Isle
- Contact Broker for Details

#### **AVAILABLE SPACES**

| SUITE        | SIZE (SF)            | LEASE TYPE            | LEASE RATE                  | DESCRIPTION                                                                                                                                                                  |
|--------------|----------------------|-----------------------|-----------------------------|------------------------------------------------------------------------------------------------------------------------------------------------------------------------------|
| Suite<br>230 | 152 SF               | Full Service<br>Gross | \$700<br>per month          | Access to amenities such as: conference room, kitchenette, includes on-site secure parking, etc.                                                                             |
| Suite<br>CB  | 10,000-<br>17,000 SF | Gross                 | Contact Listing<br>Agent(s) | High-clear crane bay with drive-in ability, truck dock access, and additional mezzanine space. Can accommodate a variety of different users from industrial to quasi-retail. |