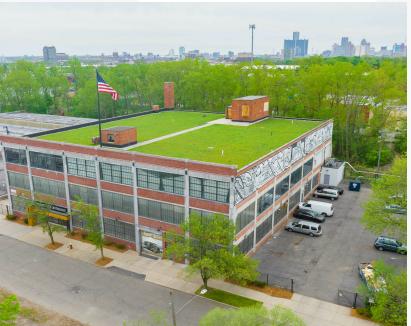

# **Belt Line Center**

1111 Bellevue, Detroit, Michigan 48207

## **Property Highlights**

- 152 SF Office Space Available
- 10,000-17,000 SF Industrial/Flex Space Available
- Overhead Door and Loading Dock Access
- Detroit's Newest Green Roof
- Onsite Secured Parking Lots and Several Amenities
- Ideal for Small-Medium Businesses
- Recently Redeveloped and Historic Albert Kahn Building
- Located on the Future Belt Line Greenway in the Islandview Neighborhood Near Belle Isle
- Contact Broker for Details