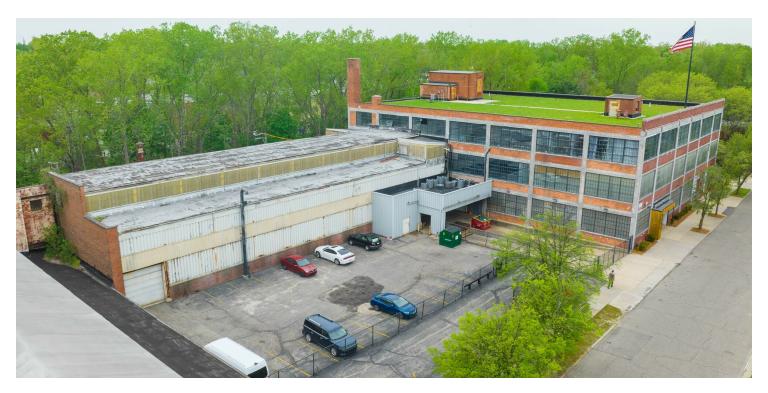

## **Property Highlights**

- 152 SF Office Space Available
- 10,000-17,000 SF Industrial/Flex Space Available
- Overhead Door and Loading Dock Access
- Detroit's Newest Green Roof
- Onsite Secured Parking Lots and Several Amenities
- Ideal for Small-Medium Businesses
- Recently Redeveloped and Historic Albert Kahn Building
- Located on the Future Belt Line Greenway in the Islandview Neighborhood Near Belle Isle
- Contact Broker for Details