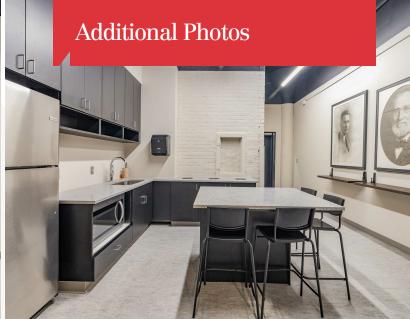

## **Property Highlights**

- 152 SF Office Space Available
- 10,000-17,000 SF Industrial/Flex Space Available
- Overhead Door and Loading Dock Access
- Detroit's Newest Green Roof
- Onsite Secured Parking Lots and Several Amenities
- Ideal for Small-Medium Businesses
- Recently Redeveloped and Historic Albert Kahn Building
- Located on the Future Belt Line Greenway in the Islandview Neighborhood Near Belle Isle
- Contact Broker for Details

#### **AVAILABLE SPACES**

| SUITE        | SIZE (SF)            | LEASE TYPE            | LEASE RATE                  | DESCRIPTION                                                                                                                                                                  |
|--------------|----------------------|-----------------------|-----------------------------|------------------------------------------------------------------------------------------------------------------------------------------------------------------------------|
| Suite<br>230 | 152 SF               | Full Service<br>Gross | \$700<br>per month          | Access to amenities such as: conference room, kitchenette, includes on-site secure parking, etc.                                                                             |
| Suite<br>CB  | 10,000-<br>17,000 SF | Gross                 | Contact Listing<br>Agent(s) | High-clear crane bay with drive-in ability, truck dock access, and additional mezzanine space. Can accommodate a variety of different users from industrial to quasi-retail. |