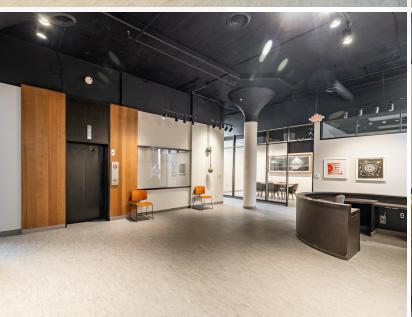

## **Property Highlights**

- 152 SF Office Space Available
- 10,000-17,000 SF Industrial/Flex Space Available
- Overhead Door and Loading Dock Access
- Detroit's Newest Green Roof
- Onsite Secured Parking Lots and Several Amenities
- Ideal for Small-Medium Businesses
- Recently Redeveloped and Historic Albert Kahn Building
- Located on the Future Belt Line Greenway in the Islandview Neighborhood Near Belle Isle
- Contact Broker for Details

#### **AVAILABLE SPACES**

| SUITE        | SIZE (SF)            | LEASE TYPE            | LEASE RATE                  | DESCRIPTION                                                                                                                                                                  |
|--------------|----------------------|-----------------------|-----------------------------|------------------------------------------------------------------------------------------------------------------------------------------------------------------------------|
| Suite<br>230 | 152 SF               | Full Service<br>Gross | \$700<br>per month          | Access to amenities such as: conference room, kitchenette, includes on-site secure parking, etc.                                                                             |
| Suite<br>CB  | 10,000-<br>17,000 SF | Gross                 | Contact Listing<br>Agent(s) | High-clear crane bay with drive-in ability, truck dock access, and additional mezzanine space. Can accommodate a variety of different users from industrial to quasi-retail. |