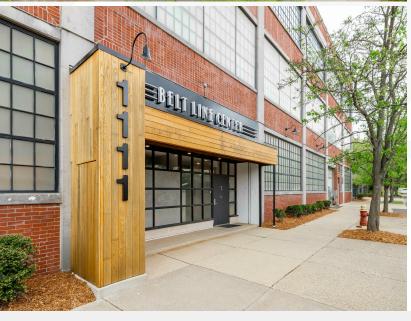

# **Belt Line Center**

1111 Bellevue, Detroit, Michigan 48207

## **Property Highlights**

- 152 SF Office Space Available
- 10,000-17,000 SF Industrial/Flex Space Available
- Overhead Door and Loading Dock Access
- Detroit's Newest Green Roof
- Onsite Secured Parking Lots and Several Amenities
- Ideal for Small-Medium Businesses
- Recently Redeveloped and Historic Albert Kahn Building
- Located on the Future Belt Line Greenway in the Islandview Neighborhood Near Belle Isle
- Contact Broker for Details