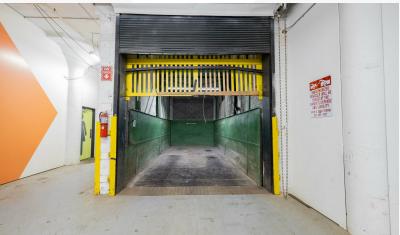

## **Property Highlights**

- 152 SF Office Space Available
- 10,000-17,000 SF Industrial/Flex Space Available
- Overhead Door and Loading Dock Access
- Detroit's Newest Green Roof
- Onsite Secured Parking Lots and Several Amenities
- Ideal for Small-Medium Businesses
- Recently Redeveloped and Historic Albert Kahn Building
- Located on the Future Belt Line Greenway in the Islandview Neighborhood Near Belle Isle
- Contact Broker for Details

#### **AVAILABLE SPACES**

| SUITE        | SIZE (SF)            | LEASE TYPE            | LEASE RATE                  | DESCRIPTION                                                                                                                                                                  |
|--------------|----------------------|-----------------------|-----------------------------|------------------------------------------------------------------------------------------------------------------------------------------------------------------------------|
| Suite<br>230 | 152 SF               | Full Service<br>Gross | \$700<br>per month          | Access to amenities such as: conference room, kitchenette, includes on-site secure parking, etc.                                                                             |
| Suite<br>CB  | 10,000-<br>17,000 SF | Gross                 | Contact Listing<br>Agent(s) | High-clear crane bay with drive-in ability, truck dock access, and additional mezzanine space. Can accommodate a variety of different users from industrial to quasi-retail. |