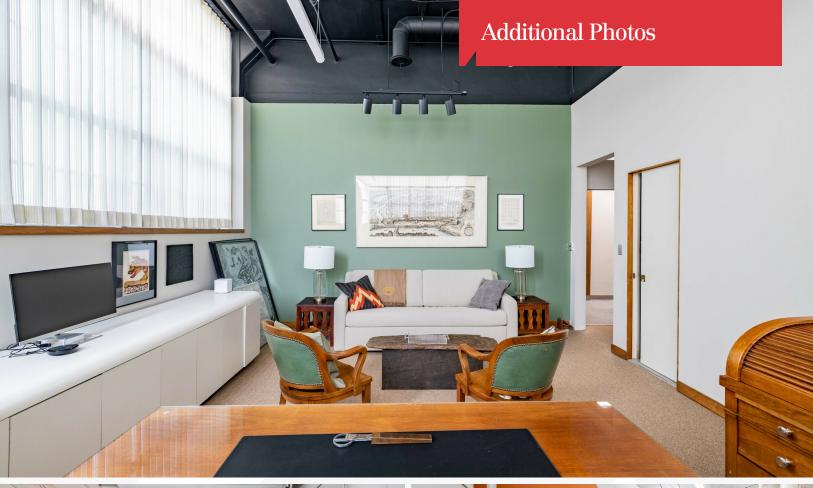

## **Property Highlights**

- 152 SF Office Space Available
- 10,000-17,000 SF Industrial/Flex Space Available
- Overhead Door and Loading Dock Access
- Detroit's Newest Green Roof
- Onsite Secured Parking Lots and Several Amenities
- Ideal for Small-Medium Businesses
- Recently Redeveloped and Historic Albert Kahn Building
- Located on the Future Belt Line Greenway in the Islandview Neighborhood Near Belle Isle
- Contact Broker for Details

#### **AVAILABLE SPACES**

| SUITE        | SIZE (SF)            | LEASE TYPE            | LEASE RATE                  | DESCRIPTION                                                                                                                                                                  |
|--------------|----------------------|-----------------------|-----------------------------|------------------------------------------------------------------------------------------------------------------------------------------------------------------------------|
| Suite<br>230 | 152 SF               | Full Service<br>Gross | \$700<br>per month          | Access to amenities such as: conference room, kitchenette, includes on-site secure parking, etc.                                                                             |
| Suite<br>CB  | 10,000-<br>17,000 SF | Gross                 | Contact Listing<br>Agent(s) | High-clear crane bay with drive-in ability, truck dock access, and additional mezzanine space. Can accommodate a variety of different users from industrial to quasi-retail. |