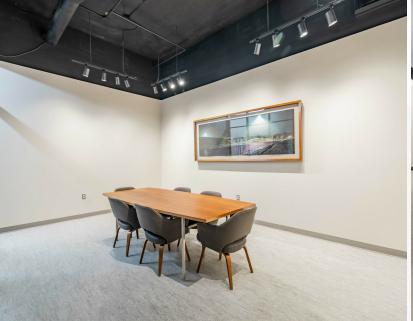

## **Property Highlights**

- 152 SF Office Space Available
- 10,000-17,000 SF Industrial/Flex Space Available
- Overhead Door and Loading Dock Access
- Detroit's Newest Green Roof
- Onsite Secured Parking Lots and Several Amenities
- Ideal for Small-Medium Businesses
- Recently Redeveloped and Historic Albert Kahn Building
- Located on the Future Belt Line Greenway in the Islandview Neighborhood Near Belle Isle
- Contact Broker for Details

#### **AVAILABLE SPACES**

| SUITE        | SIZE (SF)            | LEASE TYPE            | LEASE RATE                  | DESCRIPTION                                                                                                                                                                  |
|--------------|----------------------|-----------------------|-----------------------------|------------------------------------------------------------------------------------------------------------------------------------------------------------------------------|
| Suite<br>230 | 152 SF               | Full Service<br>Gross | \$700<br>per month          | Access to amenities such as: conference room, kitchenette, includes on-site secure parking, etc.                                                                             |
| Suite<br>CB  | 10,000-<br>17,000 SF | Gross                 | Contact Listing<br>Agent(s) | High-clear crane bay with drive-in ability, truck dock access, and additional mezzanine space. Can accommodate a variety of different users from industrial to quasi-retail. |