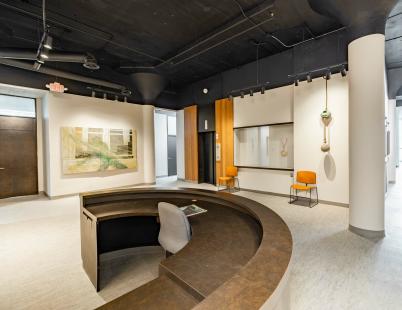

## **Property Highlights**

- 152 SF Office Space Available
- 10,000-17,000 SF Industrial/Flex Space Available
- Overhead Door and Loading Dock Access
- Detroit's Newest Green Roof
- Onsite Secured Parking Lots and Several Amenities
- Ideal for Small-Medium Businesses
- Recently Redeveloped and Historic Albert Kahn Building
- Located on the Future Belt Line Greenway in the Islandview Neighborhood Near Belle Isle
- Contact Broker for Details

#### **AVAILABLE SPACES**

| SUITE        | SIZE (SF)            | LEASE TYPE            | LEASE RATE                  | DESCRIPTION                                                                                                                                                                  |
|--------------|----------------------|-----------------------|-----------------------------|------------------------------------------------------------------------------------------------------------------------------------------------------------------------------|
| Suite<br>230 | 152 SF               | Full Service<br>Gross | \$700<br>per month          | Access to amenities such as: conference room, kitchenette, includes on-site secure parking, etc.                                                                             |
| Suite<br>CB  | 10,000-<br>17,000 SF | Gross                 | Contact Listing<br>Agent(s) | High-clear crane bay with drive-in ability, truck dock access, and additional mezzanine space. Can accommodate a variety of different users from industrial to quasi-retail. |