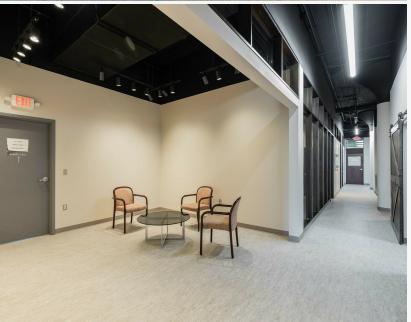

## **Property Highlights**

- 152 SF Office Space Available
- 10,000-17,000 SF Industrial/Flex Space Available
- Overhead Door and Loading Dock Access
- Detroit's Newest Green Roof
- Onsite Secured Parking Lots and Several Amenities
- Ideal for Small-Medium Businesses
- Recently Redeveloped and Historic Albert Kahn Building
- Located on the Future Belt Line Greenway in the Islandview Neighborhood Near Belle Isle
- Contact Broker for Details

#### **AVAILABLE SPACES**

| SUITE        | SIZE (SF)            | LEASE TYPE            | LEASE RATE                  | DESCRIPTION                                                                                                                                                                  |
|--------------|----------------------|-----------------------|-----------------------------|------------------------------------------------------------------------------------------------------------------------------------------------------------------------------|
| Suite<br>230 | 152 SF               | Full Service<br>Gross | \$700<br>per month          | Access to amenities such as: conference room, kitchenette, includes on-site secure parking, etc.                                                                             |
| Suite<br>CB  | 10,000-<br>17,000 SF | Gross                 | Contact Listing<br>Agent(s) | High-clear crane bay with drive-in ability, truck dock access, and additional mezzanine space. Can accommodate a variety of different users from industrial to quasi-retail. |