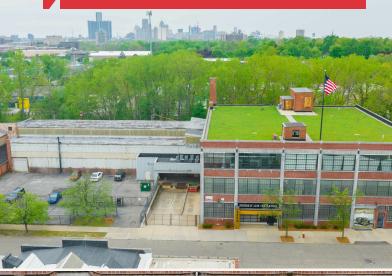

# **Belt Line Center**

1111 Bellevue, Detroit, Michigan 48207

## **Property Highlights**

- 152 SF Office Space Available
- 10,000-17,000 SF Industrial/Flex Space Available
- Overhead Door and Loading Dock Access
- Detroit's Newest Green Roof
- Onsite Secured Parking Lots and Several Amenities
- Ideal for Small-Medium Businesses
- Recently Redeveloped and Historic Albert Kahn Building
- Located on the Future Belt Line Greenway in the Islandview Neighborhood Near Belle Isle
- Contact Broker for Details