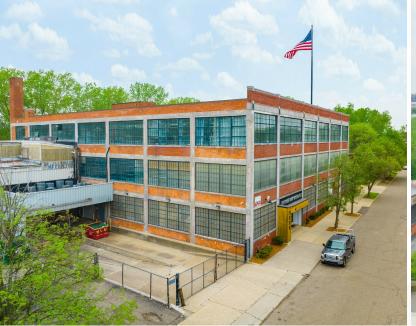

## **Property Highlights**

- 152 SF Office Space Available
- 10,000-17,000 SF Industrial/Flex Space Available
- Overhead Door and Loading Dock Access
- Detroit's Newest Green Roof
- Onsite Secured Parking Lots and Several Amenities
- Ideal for Small-Medium Businesses
- Recently Redeveloped and Historic Albert Kahn Building
- Located on the Future Belt Line Greenway in the Islandview Neighborhood Near Belle Isle
- Contact Broker for Details