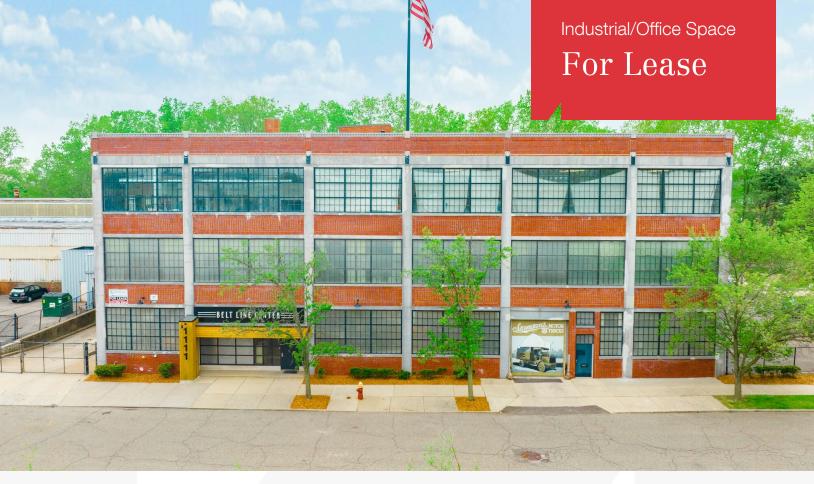

# **Belt Line Center**

1111 Bellevue, Detroit, Michigan 48207

## **Property Highlights**

- 152 SF Office Space Available
- 10,000-17,000 SF Industrial/Flex Space Available
- Overhead Door and Loading Dock Access
- Detroit's Newest Green Roof
- Onsite Secured Parking Lots and Several Amenities
- Ideal for Small-Medium Businesses
- Recently Redeveloped and Historic Albert Kahn Building
- Located on the Future Belt Line Greenway in the Islandview Neighborhood Near Belle Isle
- Contact Broker for Details