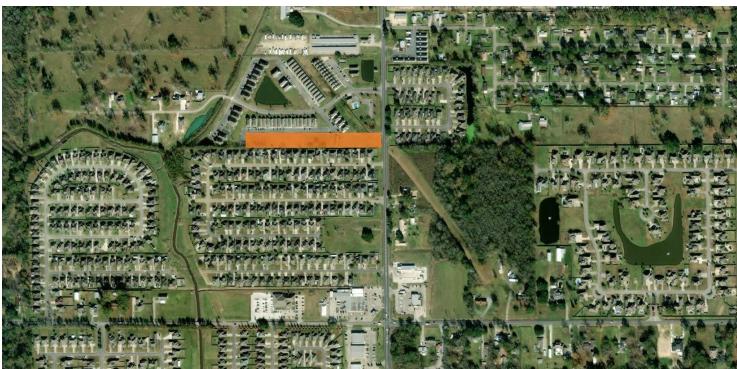

### **PROPERTY OVERVIEW**

Great tract for commercial or residential development. Pipeline crosses the front of property. Property measures 95x995 sf.