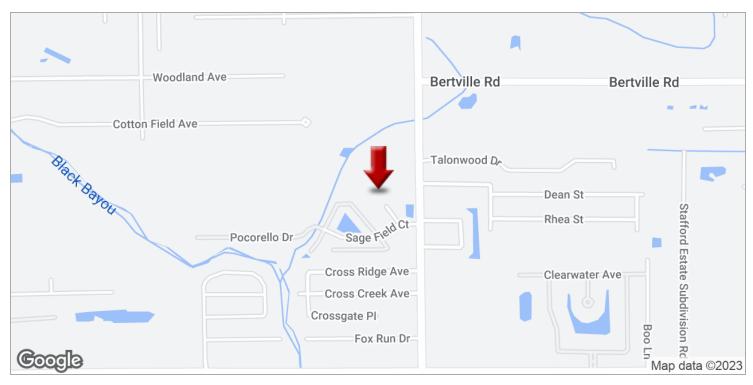

## 2.29+/- ACRE TRACT AVAILABLE FOR SALE

15219 Hwy 44, Gonzales, LA 70737

SALE PRICE: \$179,000

AVAILABLE SF:

LOT SIZE: 2.29 Acres

ZONING: MU

PRICE / SF: \$1.79

### **PROPERTY OVERVIEW**

Great tract for commercial or residential development. Pipeline crosses the front of property. Property measures 95x995 sf.

# 2.29+/- ACRE TRACT AVAILABLE FOR SALE

15219 Hwy 44, Gonzales, LA 70737

## 2.29+/- ACRE TRACT AVAILABLE FOR SALE

15219 Hwy 44, Gonzales, LA 70737