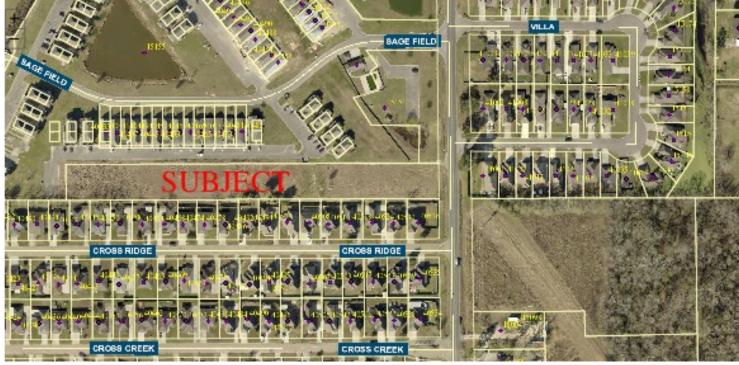

### **PROPERTY OVERVIEW**

Great tract for commercial or residential development. Pipeline crosses the front of property. Property measures 95x995 sf.