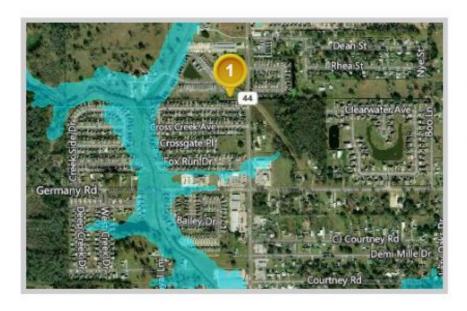

# Louisiana Flood Map 15000 Hwy 44 Gonzales LA 70737

# Visible Layers Effective FIRM Bing Hybird

# Point Coordinates Point # Lat., Long. 1 30.288, -90.9223

Flood information in this table is from the:

Effective FIRM

| Point | Panel ID                 | Flood Zone           | BFE | Ground Elevation | Wind Speed* |
|-------|--------------------------|----------------------|-----|------------------|-------------|
| 1     | 22005C0045E<br>8/16/2007 | X PROTECTED BY LEVEE | out | 17.4             | 128 mph     |

- Ground Elevation is provided by USGS's elevation web service which provides the best available data for the specified point. If unable to find elevation at the specified point, the service returns an extremely large, negative value (-1.79769313486231E+308).
- LRC (Louisiana Residential Code) Wind Speed as of February 1, 2018 is provided by Applied Technology Council's Wind Speed Service. This
  "Ultimate Design Wind Speed" must be used with the 2015 and later versions of the International Residential Code. See wind speed maps
  (http://maps.lsuagcenter.com/windspeed/) for earlier standards and applicable code versions.

Floodplain data that is shown on this map is the same data that your flood plain administrator uses. This web product is not considered an official FEMA Digital Flood Insurance Rate Map (DFIRM). It is provided for information purposes only, and it is not intended for insurance rating purposes. Please contact your local floodplain administrator for more information or to view an official copy of the FIRM or DFIRM.