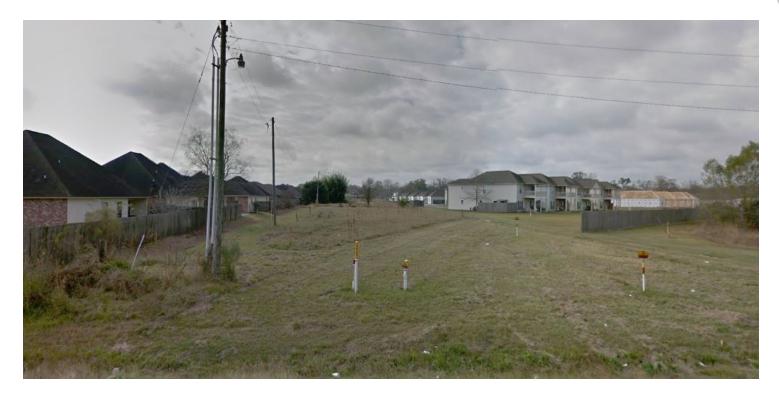

### **PROPERTY OVERVIEW**

Great tract for commercial or residential development. Pipeline crosses the front of property. Property measures 95x995 sf.

### **PROPERTY HIGHLIGHTS**

- Mobile Allowed
- · City Water and Sewer