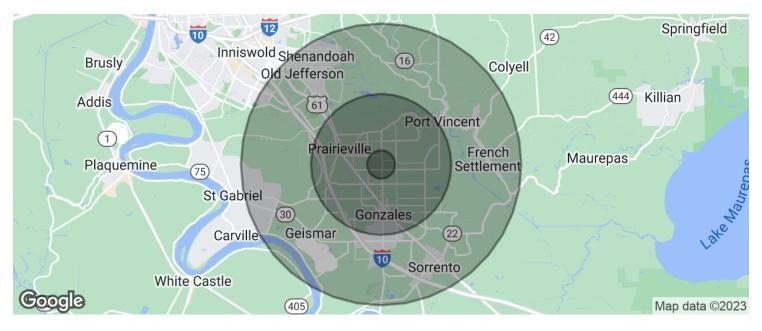

# 2.29+/- ACRE TRACT AVAILABLE FOR SALE

15219 Hwy 44, Gonzales, LA 70737

| POPULATION          | 1 MILE    | 5 MILES   | 10 MILES  |
|---------------------|-----------|-----------|-----------|
| Total population    | 2,732     | 66,794    | 138,871   |
| Median age          | 36.0      | 34.0      | 34.9      |
| Median age (Male)   | 32.8      | 32.4      | 33.2      |
| Median age (Female) | 36.7      | 35.7      | 36.5      |
| HOUSEHOLDS & INCOME | 1 MILE    | 5 MILES   | 10 MILES  |
| Total households    | 1,012     | 23,640    | 49,329    |
| # of persons per HH | 2.7       | 2.8       | 2.8       |
| Average HH income   | \$68,322  | \$78,256  | \$83,217  |
| Average house value | \$184,776 | \$166,834 | \$208,632 |

<sup>\*</sup> Demographic data derived from 2020 ACS - US Census

KW COMMERCIAL

8686 Bluebonnet Boulevard, Suite A Baton Rouge, LA 70810 DAVID VERCHER