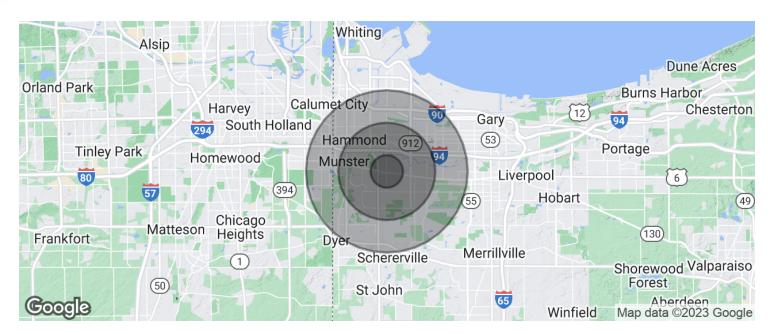

# **DOWNTOWN HIGHLAND OFFICE INVESTMENT**

2809 Highway Ave, Highland, IN 46322

**DEMOGRAPHICS MAP & REPORT** 

| POPULATION                              | 1 MILE                 | 3 MILES                  | 5 MILES                  |
|-----------------------------------------|------------------------|--------------------------|--------------------------|
| Total population                        | 10,866                 | 91,526                   | 208,205                  |
| Median age                              | 39.5                   | 38.9                     | 38.1                     |
| Median age (Male)                       | 36.7                   | 37.1                     | 36.4                     |
| Median age (Female)                     | 42.7                   | 40.8                     | 39.8                     |
|                                         |                        |                          |                          |
| HOUSEHOLDS & INCOME                     | 1 MILE                 | 3 MILES                  | 5 MILES                  |
| HOUSEHOLDS & INCOME<br>Total households | <b>1 MILE</b><br>4,399 | <b>3 MILES</b><br>35,698 | <b>5 MILES</b><br>79,541 |
|                                         |                        |                          |                          |
| Total households                        | 4,399                  | 35,698                   | 79,541                   |