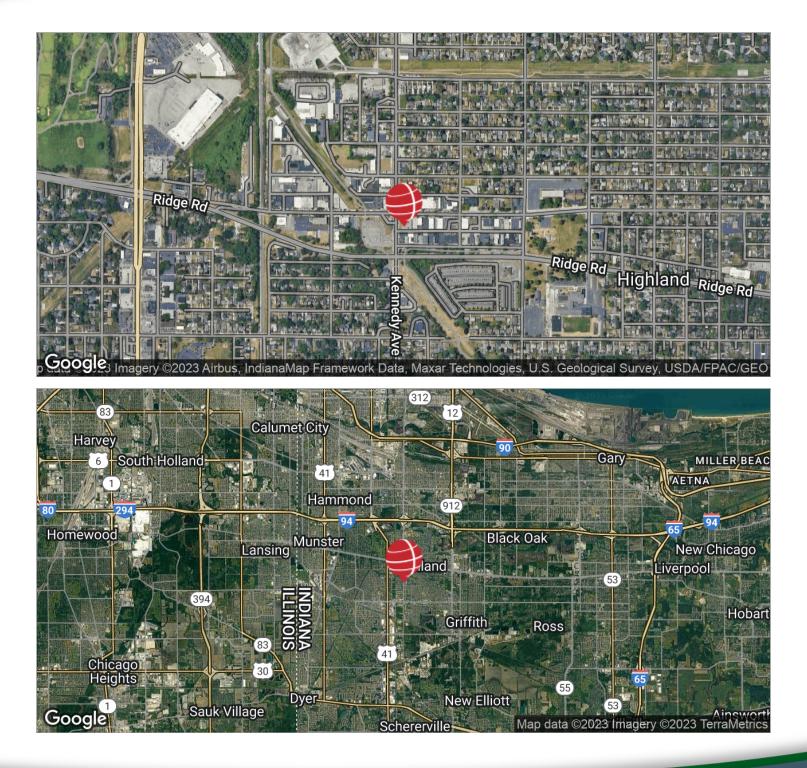

r sale in Downtown Highland. 3 strong tenants Sale Price: \$450,000 located within the building with very low rents. Upside potential by renewals at market rates. Financials and leases provided by signing NDA. Great Cap Rate and cash on cash return. Priced to sell quickly at 10% Cap Rate with 7% vacancy factor figured into Price / SF: \$54.82 analysis. **PROPERTY HIGHLIGHTS Cap Rate:** • 100% Leased 9.96% • Long Term Tenants Low Rents NOI: \$44,800 · Redeveloping area • Great Location near I-80/94 & Kennedy Interchange Lot Size: 0.18 Acres **Building Size:** 8208 SF

## AARON MCDERMOTT, CCIM

Co-Founder/President 219.864.0200 aaron@latitudeco.com

## **BRETT MCDERMOTT**

219.864.0200 bmcdermott@latitudeco.com • 2 • LATITUDECO.COM 2809 Highway Ave, Highland, IN 46322



#### LOCATION MAPS



# AARON MCDERMOTT, CCIM

Co-Founder/President 219.864.0200 aaron@latitudeco.com

# **BRETT MCDERMOTT**

219.864.0200 bmcdermott@latitudeco.com • 3 • LATITUDECO.COM

# **DOWNTOWN HIGHLAND OFFICE INVESTMENT**

2809 Highway Ave, Highland, IN 46322

**DEMOGRAPHICS MAP & REPORT** 



| POPULATION                              | 1 MILE                 | 3 MILES                  | 5 MILES                  |
|-----------------------------------------|------------------------|--------------------------|--------------------------|
| Total population                        | 10,866                 | 91,526                   | 208,205                  |
| Median age                              | 39.5                   | 38.9                     | 38.1                     |
| Median age (Male)