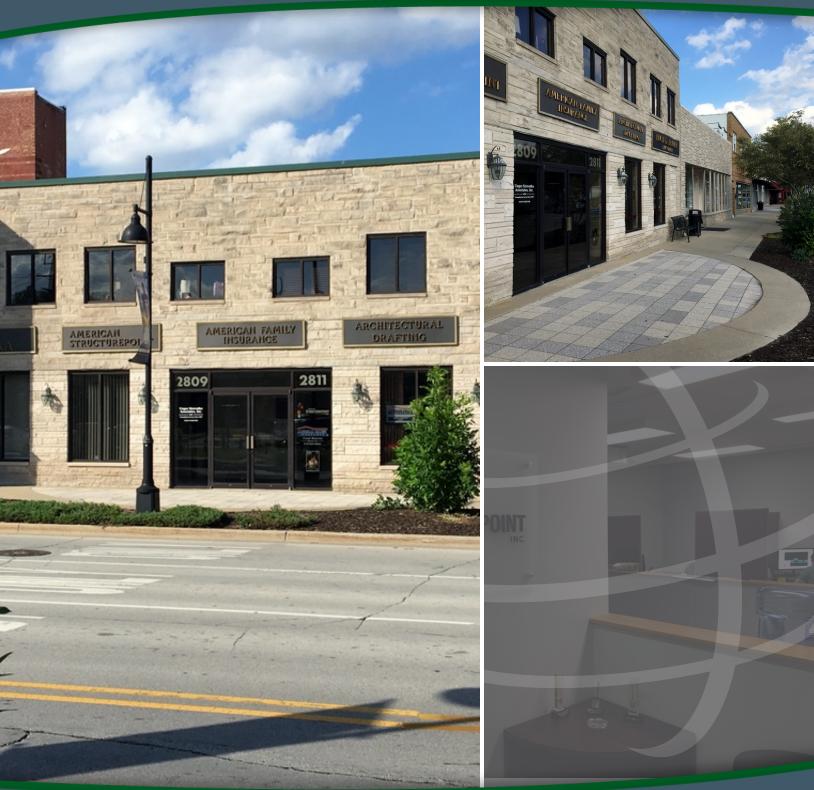

# **DOWNTOWN HIGHLAND OFFICE INVESTMENT**

2809 Highway Ave, Highland, IN 46322

#### EXECUTIVE SUMMARY

**OFFERING SUMMARY PROPERTY OVERVIEW** 100% occupied investment property for sale in Downtown Highland. 3 strong tenants Sale Price: \$450,000 located within the building with very low rents. Upside potential by renewals at market rates. Financials and leases provided by signing NDA. Great Cap Rate and cash on cash return. Priced to sell quickly at 10% Cap Rate with 7% vacancy factor figured into Price / SF: \$54.82 analysis. **PROPERTY HIGHLIGHTS Cap Rate:** • 100% Leased 9.96% • Long Term Tenants Low Rents NOI: \$44,800 · Redeveloping area • Great Location near I-80/94 & Kennedy Interchange Lot Size: 0.18 Acres **Building Size:** 8208 SF