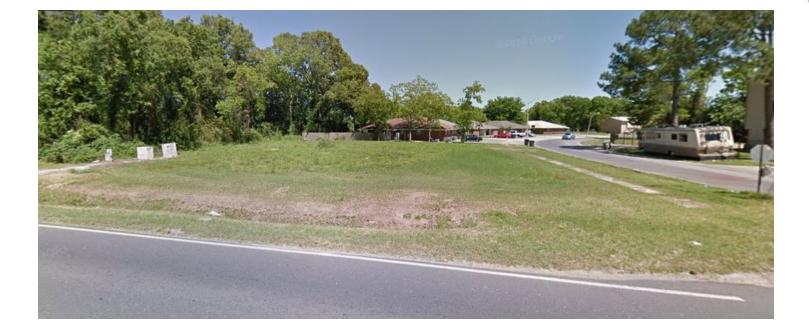

## 0.44 +/- ACRE LAND TRACT FOR SALE

685-693 S. Flannery Rd, Baton Rouge, LA 70815

| SALE PRICE:    | \$40,000   |
|----------------|------------|
| AVAILABLE SF:  |            |
| LOT SIZE:      | 0.44 Acres |
| ZONING:        | Rural      |
| TRAFFIC COUNT: | 5,988 CPD  |
| PRICE / SF:    | \$2.06     |

#### **PROPERTY OVERVIEW**

19,375sf +/- Lot level, clear, and ready for site development. Located on the corner of S. Flannery Rd and Brinwood, this parcel is excellent for both residential or commercial development.

#### **PROPERTY HIGHLIGHTS**

- · Level and Clear
- City Water and Sewer