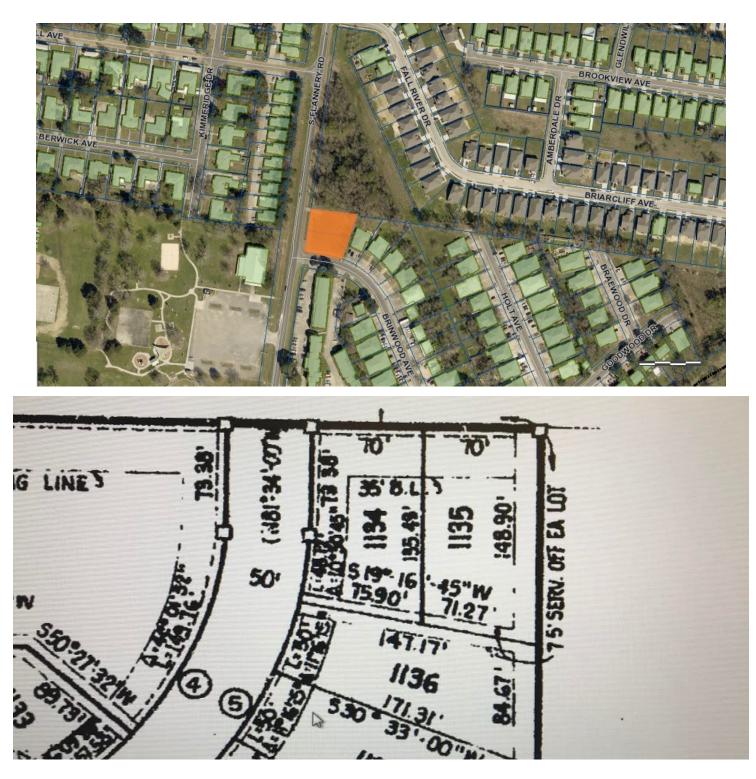

#### **PROPERTY OVERVIEW**

19,375sf +/- Lot level, clear, and ready for site development. Located on the corner of S. Flannery Rd and Brinwood, this parcel is excellent for both residential or commercial development.