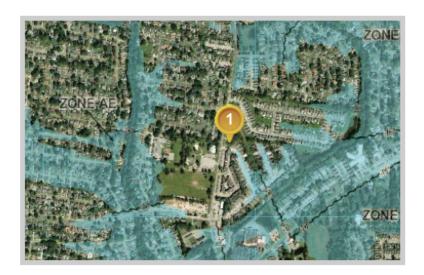

## Louisiana Flood Map 685 S Flannery Rd

### Visible Layers

Effective FIRM

Bing Aerial

### Point Coordinates

| Point # | Lat., Long.     |  |
|---------|-----------------|--|
| 1       | 30.452, -91.034 |  |

Flood information in this table is from the: Effective FIRM

| Point | Panel ID                | Flood Zone           | BFE | Ground Elevation | Wind Speed* |
|-------|-------------------------|----------------------|-----|------------------|-------------|
| 1     | 22033C0260E<br>5/2/2008 | X PROTECTED BY LEVEE | out | 43.4             | 125 mph     |