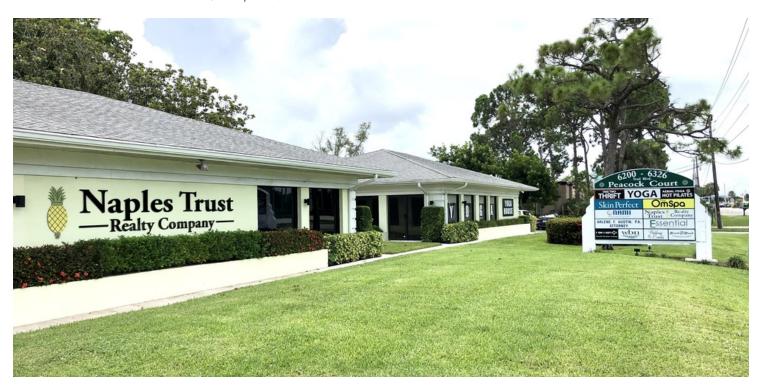

# FOR LEASE | Office Space

#### Peacock Court

6200 - 6300 Trail Blvd. | Naples, FL 34108

| OFFERING SUMMARY                                                      |                     | PROPERTY OVERVIEW                                                                                                                                                                         |            |      |
|-----------------------------------------------------------------------|---------------------|-------------------------------------------------------------------------------------------------------------------------------------------------------------------------------------------|------------|------|
| Available SF:                                                         | 900 SF-1,800 SF     | Peacock Court is a campus like setting, located across the street from Waterside Shops on US 41 with plenty of parking. Units 6224 & Unit 6226 can be combined (for a total of 1,800 SF). |            |      |
| Combine Units 6224 & 6226                                             | : 1,800 SF          | PROPERTY HIGHLIGHTS                                                                                                                                                                       |            |      |
| Lease Rate (NNN):                                                     | \$17.00-\$20.00 PSF | <ul><li>Campus-like setting with ample parking</li><li>Across the street from Waterside Shoppes</li></ul>                                                                                 |            |      |
| 2019 EST. CAM:                                                        | \$6.13 SF           | <ul><li>Central North Naples Area</li><li>Easy access to US-41 and Pine Ridge Road</li></ul>                                                                                              |            |      |
| Building Size:                                                        | 24,538 SF           | Monument signage available                                                                                                                                                                |            |      |
| Building Class:                                                       | В                   | AVAILABLE SPACES                                                                                                                                                                          | LEASE RATE | SIZE |
| Year Built:                                                           | 1980                |                                                                                                                                                                                           |            |      |
| Zoning:                                                               | C-4                 |                                                                                                                                                                                           |            |      |
| Submarket:                                                            | North Naples        |                                                                                                                                                                                           |            |      |
| Todd Sabin<br>Managing Director<br>239.315.7015<br>todd.sabin@svn.com |                     |                                                                                                                                                                                           | USV        | KOVA |