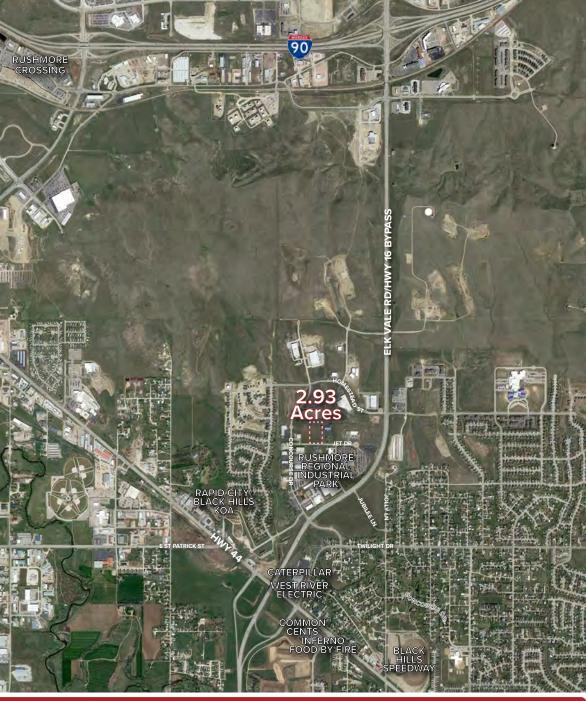

### Highlights

- Flat, buildable land on Jet Drive, just off of Elk Vale Rd in the Rushmore Regional Industrial Park
- Easy access to city services (water & sewer) in Jet Drive
- Close to major highways—I-90, Elk Vale Rd (Hwy 16 Bypass), Hwy 44 and Hwy 79
- Zoned Light Industrial

# **PROPERTY DETAILS**

3460 Jet Drive, Rapid City, SD 57703

**Acres**: 2.93

Legal Description: Rushmore Regional Industrial Park,

Block 4, Lot 4Ă

**Tax ID**: 68643

Taxes (2019): \$3,379.06

Special Assessment (2019): \$51.05