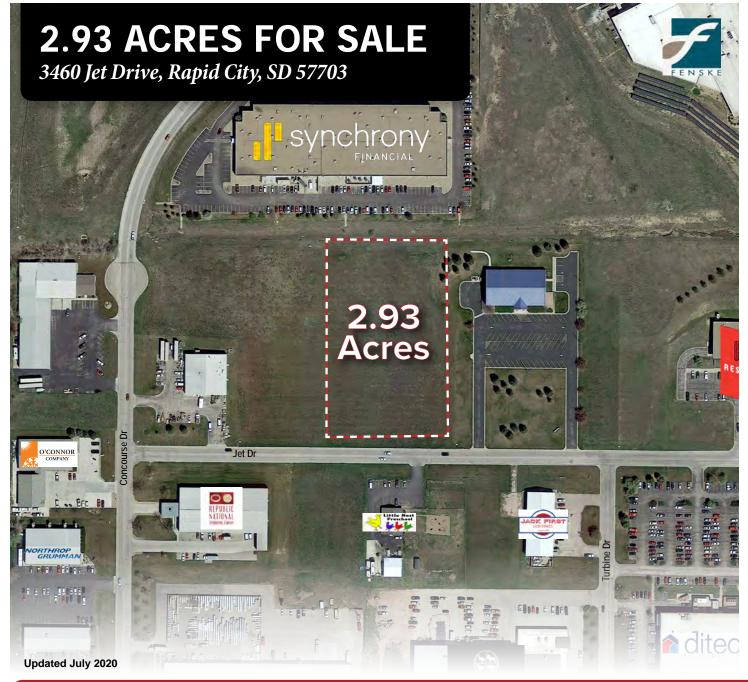

### Highlights

- Flat, buildable land on Jet Drive, just off of Elk Vale Rd in the Rushmore Regional Industrial Park
- Easy access to city services (water & sewer) in Jet Drive
- Close to major highways—I-90, Elk Vale Rd (Hwy 16 Bypass), Hwy 44 and Hwy 79
- Zoned Light Industrial

# **PROPERTY DETAILS**

3460 Jet Drive, Rapid City, SD 57703

**Acres**: 2.93

Legal Description: Rushmore Regional Industrial Park,

Block 4, Lot 4Ă

**Tax ID**: 68643

Taxes (2019): \$3,379.06

Special Assessment (2019): \$51.05

Zoning: Light Industrial

Utilities: Electric - West River

Water & Sewer - Rapid City

Gas - MDU

Your Property...Our Priority<sup>SM</sup>

Keller Williams Realty Black Hills | 2401 West Main Street, Rapid City, SD 57702 | 605.343.7500 | www.RapidCityCommercial.com