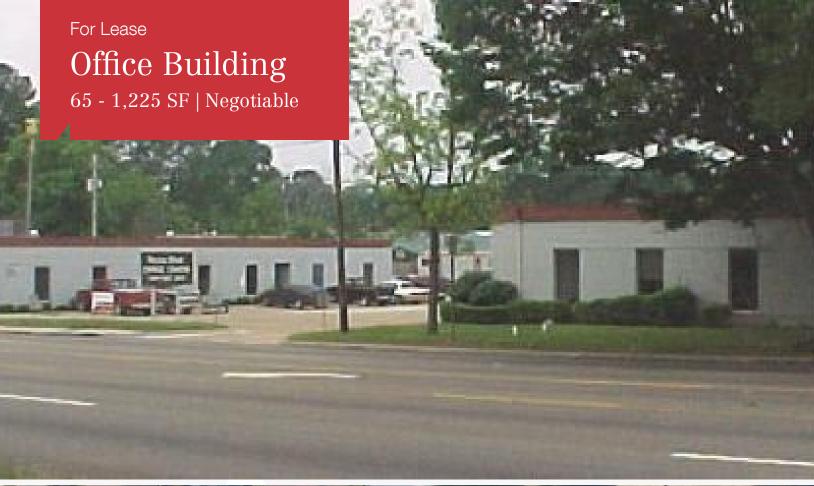

## **Property Description**

Texas Blvd. Office Center provides a great location as well as multiple office options for your distinct needs.

The office center consists of three office buildings in the approximate geographic center of Texarkana, TX & Texarkana, AR.

Offices are leased with all bills paid and janitorial service twice per week

Offices have been freshly painted inside and out and are ready to fit your needs!

| OFFERING SUMMARY |            |  |  |
|------------------|------------|--|--|
| Available SF     | 65 - 1,225 |  |  |
| Lease Rate       | Negotiable |  |  |
| Lot Size         | 1.49 Acres |  |  |
| Building Size    | 21,344 SF  |  |  |
|                  |            |  |  |