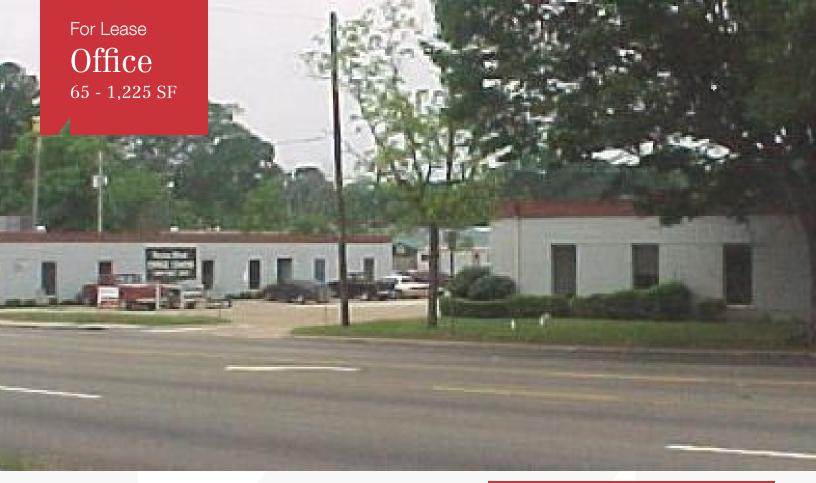

## 2601-2605 Texas Blvd

Texarkana, Texas 75503

## **Property Description**

Texas Blvd. Office Center provides a great location as well as multiple office options for your distinct needs.

The office center consists of three office buildings in the approximate geographic center of Texarkana, TX & Texarkana, AR.

Offices are leased with all bills paid and janitorial service twice per week

Offices have been freshly painted inside and out and are ready to fit your needs!

| OFFERING SUMMARY |            |  |  |
|------------------|------------|--|--|
| Available SF     | 65 - 1,225 |  |  |
| Lease Rate       | Negotiable |  |  |
| Lot Size         | 1.49 Acres |  |  |
| Building Size    | 21,344 SF  |  |  |
|                  |            |  |  |