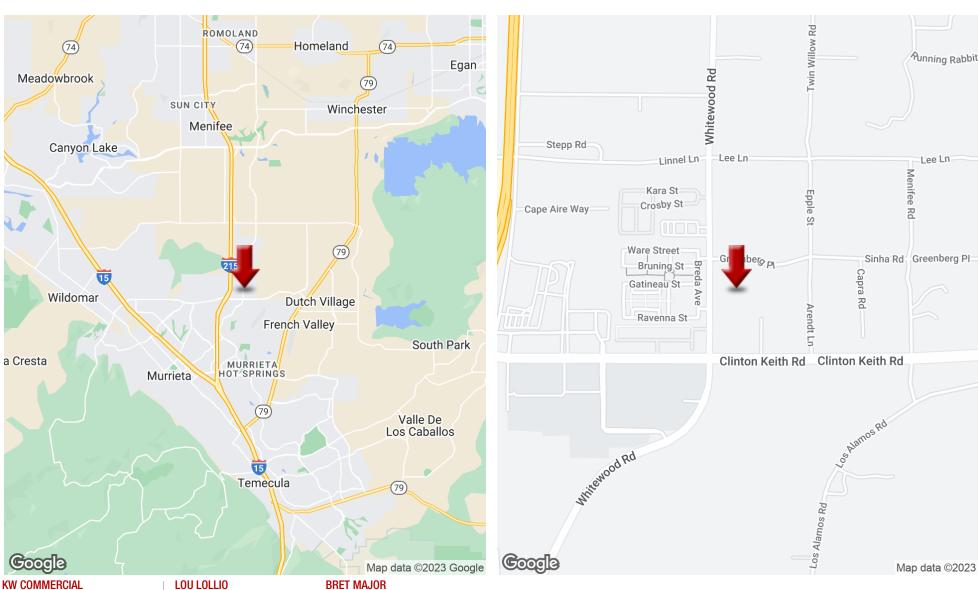

### **PROPERTY OVERVIEW**

5 Acre parcel and we have another 50 Acres listed and available FOR SALE. Murrieta Proposed Multi Family Residential 1-30 dwelling units per Acre. Current zoned land for development of Medical Building, Office building, Research, Campus or Hotel and or Resort and Research and Development. Property is close to Loma Linda University Hospital and Kaiser Hospital, and will be in possible support of the Hospital infrastructure. 1/4 mile from new approved COSTCO at 215 Fwy and Clinton Keith exit.

### PROPERTY HIGHLIGHTS

- 1. Zoned Proposed Change to MFR Proposed Multi Family Residential 1-30 dwelling units per Acre
- 2. Close to Loma Linda University Hospital
- 3. Costco approved 1/4 mile from this property
- 4. Kaiser Hospital 1 mile North
- 5. Paved road with direct access to Hospital
- 6. 1/4 mile from 215 Fwy off ramp.