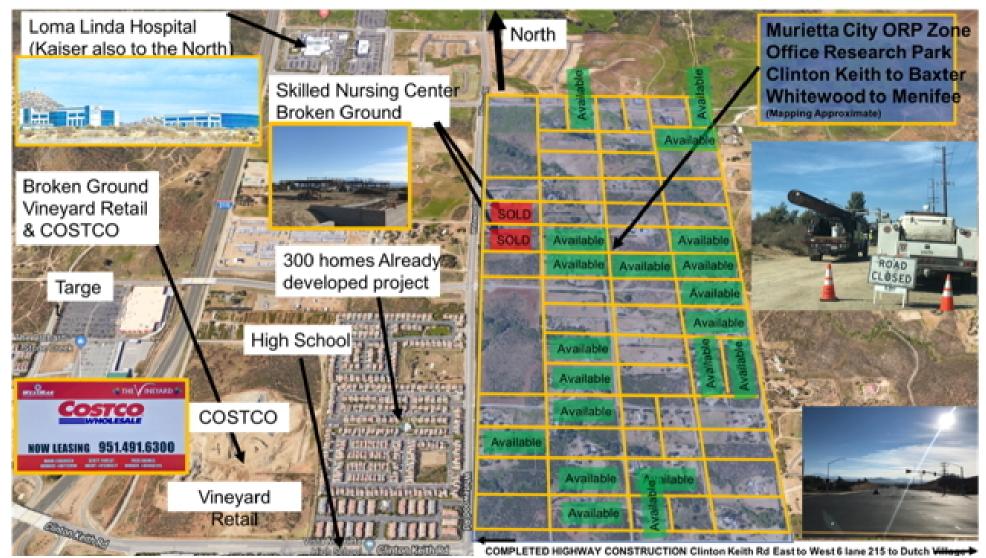

### **PROPERTY OVERVIEW**

5 Acre parcel and we have another 50 Acres listed and available FOR SALE. Murrieta Proposed Multi Family Residential 1-30 dwelling units per Acre. Current zoned land for development of Medical Building, Office building, Research, Campus or Hotel and or Resort and Research and Development. Property is close to Loma Linda University Hospital and Kaiser Hospital, and will be in possible support of the Hospital infrastructure. 1/4 mile from new approved COSTCO at 215 Fwy and Clinton Keith exit.

### PROPERTY HIGHLIGHTS

- 1. Zoned Proposed Change to MFR Proposed Multi Family Residential 1-30 dwelling units per Acre
- 2. Close to Loma Linda University Hospital
- 3. Costco approved 1/4 mile from this property
- 4. Kaiser Hospital 1 mile North
- 5. Paved road with direct access to Hospital
- 6. 1/4 mile from 215 Fwy off ramp.