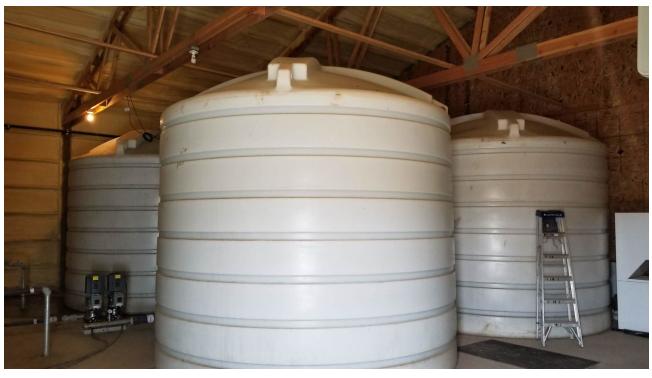

City, & One Mile South Of Highway 85

• Includes Two Out Buildings: First Building Is 3,600 SQ FT, Measuring 80' X 45'. Needs Roof Repaired. Second is 6,000 SQ FT, Dimensions: 120' X 50' And Houses Water Tanks, Pumps, And Is Used For

Storage