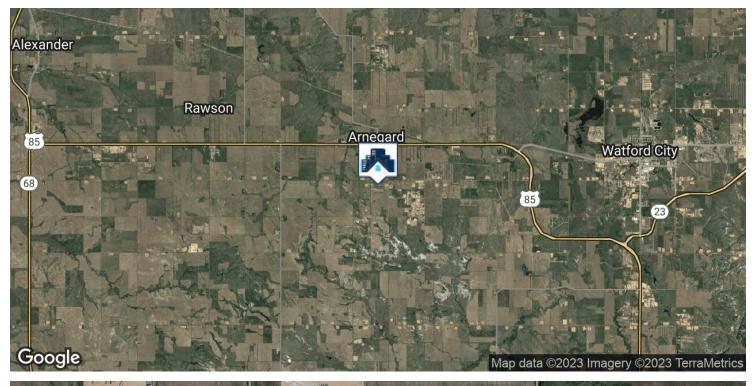

#### **LOCATION OVERVIEW**

Great Strategic Location, Less Than 10 Minutes West of Watford City, & One Mile South Of Highway 85. In the Epicenter of Bakken Drilling Activity.

## LOCATION MAPS