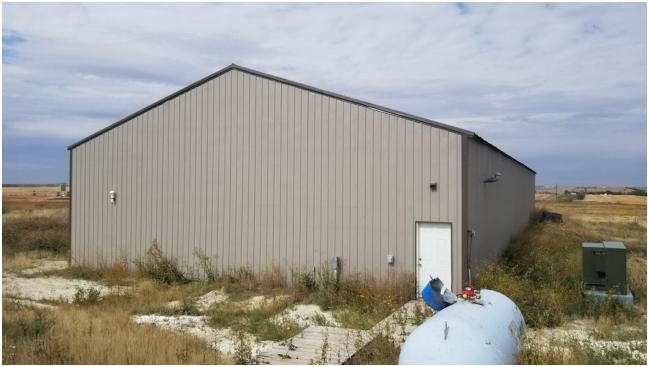

City, & One Mile South Of Highway 85

• Includes Two Out Buildings: First Building Is 3,600 SQ FT, Measuring 80' X 45'. Needs Roof Repaired. Second is 6,000 SQ FT, Dimensions: 120' X 50' And Houses Water Tanks, Pumps, And Is Used For