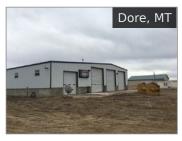

City, & One Mile South Of Highway 85

• Includes Two Out Buildings: First Building Is 3,600 SQ FT, Measuring 80' X 45'. Needs Roof Repaired. Second is 6,000 SQ FT, Dimensions: 120' X 50' And Houses Water Tanks, Pumps, And Is Used For

Storage