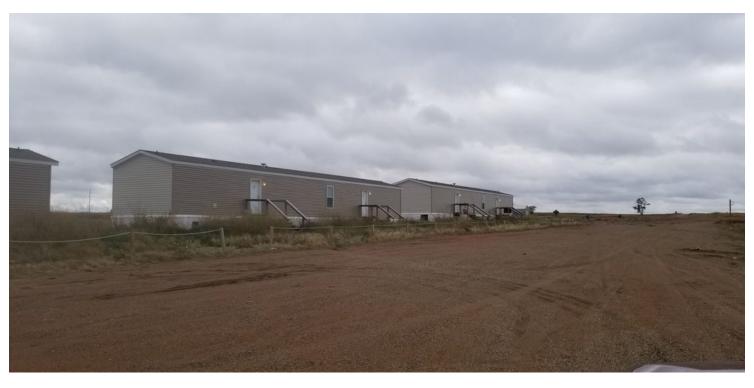

#### **PROPERTY OVERVIEW**

One of The Largest Former Man Camps In the Greater Watford City Area Is Now Available For Sale!!!

Total Available Mobile Home Pads= 52, Including 3

Existing Trailers & +22 Acres of Improved Land, With All Necessary Infrastructure Existing! Investment Opportunity for Workforce Housing!

#### **LOCATION OVERVIEW**

Great Strategic Location, Less Than 10 Minutes West of Watford City, & One Mile South Of Highway 85. In the Epicenter of Bakken Drilling Activity.