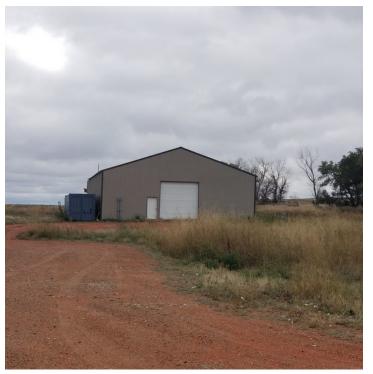

City, & One Mile South Of Highway 85

• Includes Two Out Buildings: First Building Is 3,600 SQ FT, Measuring 80' X 45'. Needs Roof Repaired. Second is 6,000 SQ FT, Dimensions: 120' X 50' And Houses Water Tanks, Pumps, And Is Used For

Storage