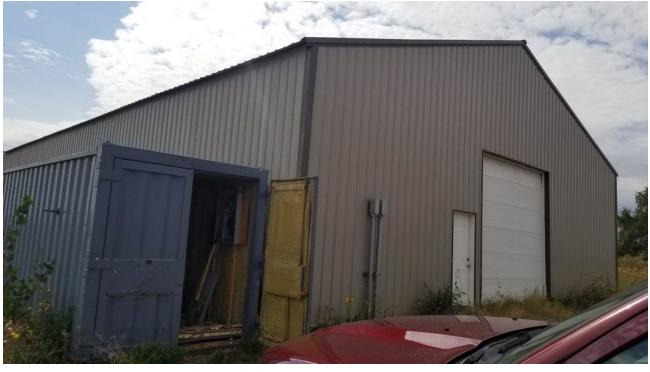

City, & One Mile South Of Highway 85

• Includes Two Out Buildings: First Building Is 3,600 SQ FT, Measuring 80' X 45'. Needs Roof Repaired. Second is 6,000 SQ FT, Dimensions: 120' X 50' And Houses Water Tanks, Pumps, And Is Used For