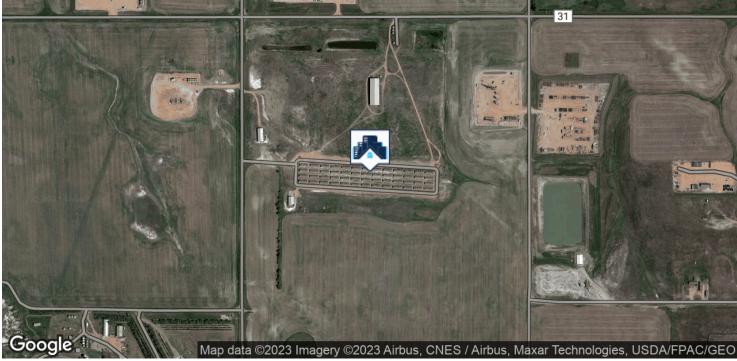

## **AERIAL MAPS**

Former Lodge 85 Man Camp | 2588 134th Ave NW, Arnegard, ND 58835