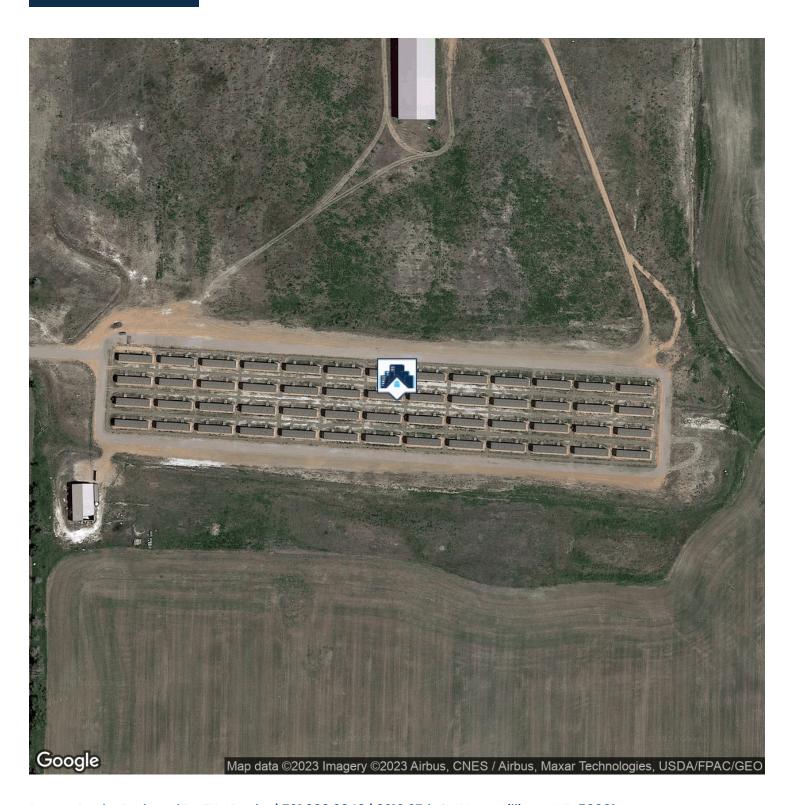

## **AERIAL MAPS**

Former Lodge 85 Man Camp | 2588 134th Ave NW, Arnegard, ND 58835

9,600 SF

Man Camp

\$61.98

**PROPERTY HIGHLIGHTS** 

• Total Available Mobile Home Pads= 52, Including 4 Existing **Trailers** 

• +/- 22 Acres of Improved Land, With All Necessary Infrastructure

• Includes Four (4) 1,216 SQ FT High Quality Fairmount Harmony Mobile Homes: Details: 4 Bedroom, 4 Bathroom Design

#### **PROPERTY OVERVIEW**

One of The Largest Former Man Camps In the Greater Watford City Area Is Now Available For Sale!!!

Total Available Mobile Home Pads= 52, Including 3

Existing Trailers & +22 Acres of Improved Land, With All Necessary Infrastructure Existing! Investment Opportunity for Workforce Housing!