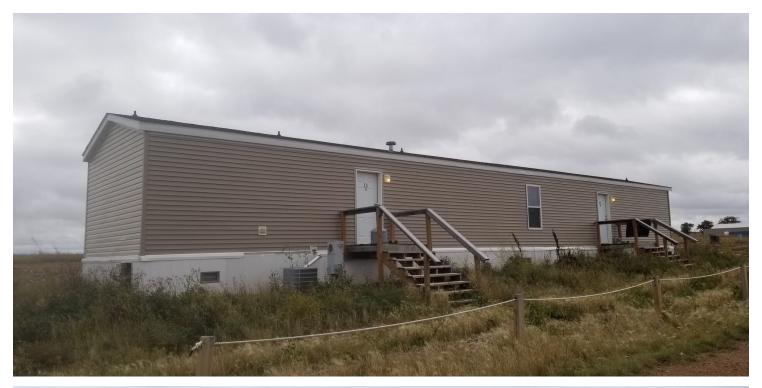

9,600 SF

Man Camp

\$61.98

**PROPERTY HIGHLIGHTS** 

• Total Available Mobile Home Pads= 52, Including 4 Existing **Trailers** 

• +/- 22 Acres of Improved Land, With All Necessary Infrastructure

• Includes Four (4) 1,216 SQ FT High Quality Fairmount Harmony Mobile Homes: Details: 4 Bedroom, 4 Bathroom Design