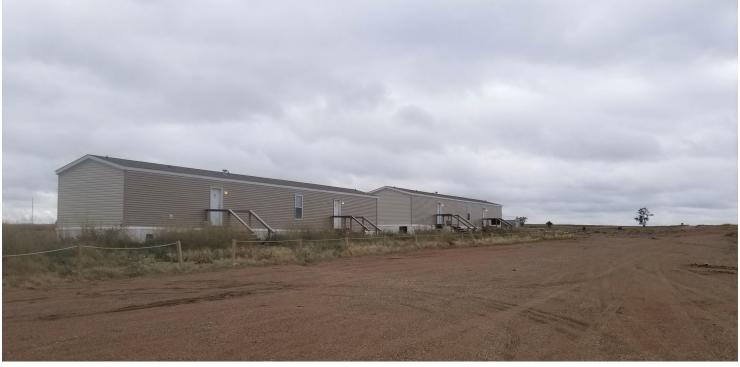

### FORMER LODGE 85 MANCAMP FOR SALE

2588 134TH AVE NW, ARNEGARD, ND 58835

FORMER LODGE 85 MAN
CAMP FOR SALE!!
GREAT INVESTMENT
OPPORTUNITY IN A FANTASTIC
LOCATION!!

#### **PROPERTY OVERVIEW**

One of The Largest Former Man Camps In the Greater Watford City Area Is Now Available For Sale!!!

Total Available Mobile Home Pads= 52, Including 3

Existing Trailers & +22 Acres of Improved Land, With All Necessary Infrastructure Existing! Investment Opportunity for Workforce Housing!

#### **LOCATION OVERVIEW**

Great Strategic Location, Less Than 10 Minutes West of Watford City, & One Mile South Of Highway 85. In the Epicenter of Bakken Drilling Activity.