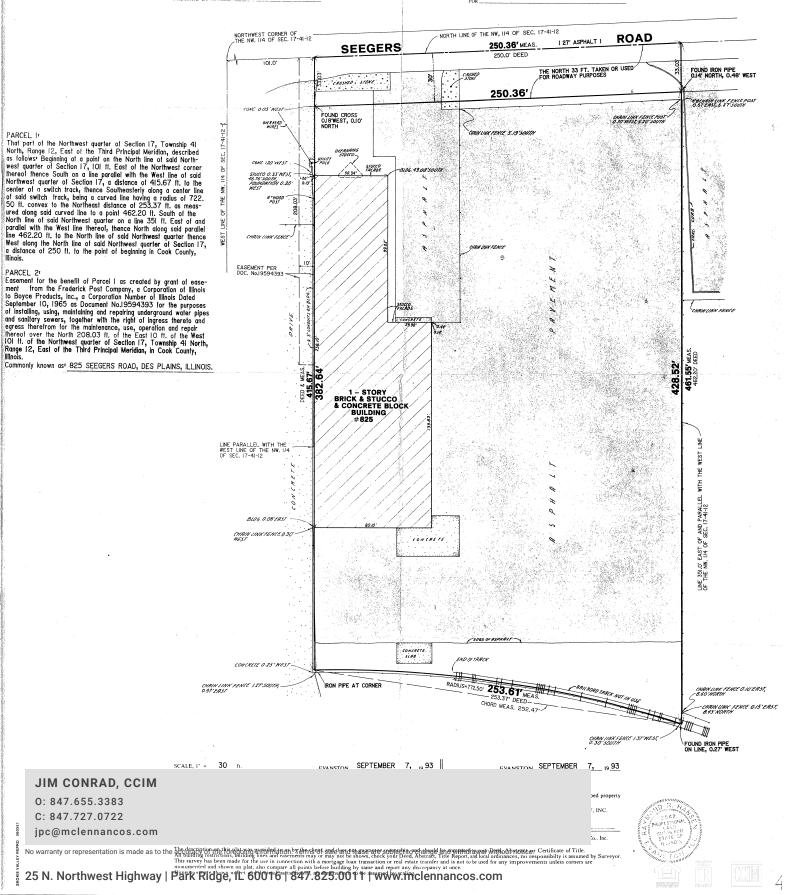

# PLAT OF SURVEY

B. H. SUHR & COMPANY, INC.

ESTABLISHED IN 1911 1415 SHERMAN AVENUE, EVANSTON, ILLINOIS 60201