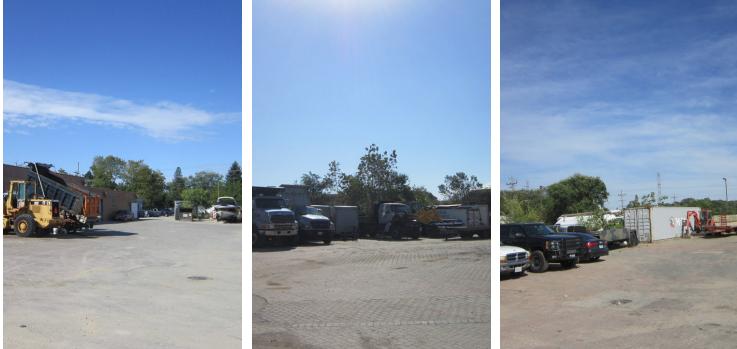

#### PROPERTY OVERVIEW

5.92 acres with 16,000 SF industrial building currently used for contractor's business and various industrial uses. Zoned M-2. Heavy outside storage with full-service shop for heavy equipment and vehicles. Past uses include large dump truck maintenance, including salt trucks & heavy brick hauling fleet. Currently used for maintaining car hauling equipment.

#### **PROPERTY HIGHLIGHTS**

- 5.92 acre site with 16,000 SF building
- Hard to find outside storage
- Contractor yard with industrial uses zoned M-2
- Excellent Long-term development potential
- Transit-oriented development site near Cumberland Station
- 5 drive-in-doors