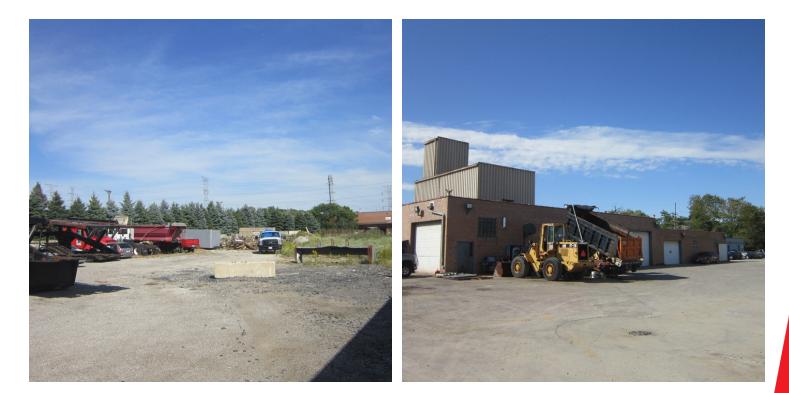

#### PROPERTY OVERVIEW

5.92 acres with 16,000 SF industrial building currently used for contractor's business and various industrial uses. Zoned M-2. Heavy outside storage with full-service shop for heavy equipment and vehicles. Past uses include large dump truck maintenance, including salt trucks & heavy brick hauling fleet. Currently used for maintaining car hauling equipment.

#### **PROPERTY HIGHLIGHTS**

- 5.92 acre site with 16,000 SF building
- Hard to find outside storage
- Contractor yard with industrial uses zoned M-2
- Excellent Long-term development potential
- Transit-oriented development site near Cumberland Station
- 5 drive-in-doors