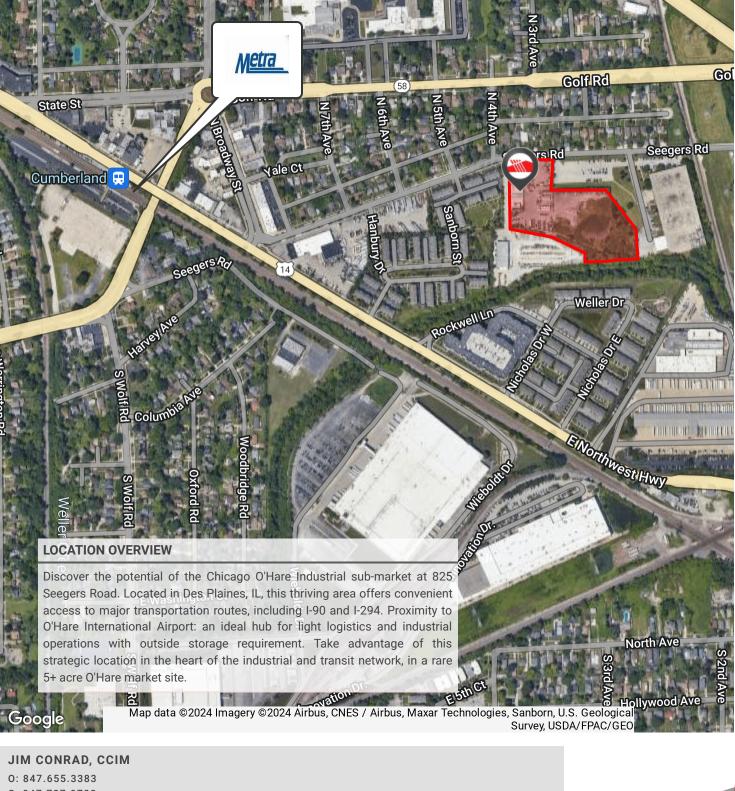

Long term potential for transit-oriented re-development, other successful apartment and town-home projects in this area. Close proximity to Cumberland Metra Station. Some flood way on rear parcel. Call broker to discuss details.

#### **PROPERTY HIGHLIGHTS**

- 5.92 acre site with 16,000 SF building
- Hard to find outside storage
- Contractor yard with industrial uses zoned M-2
- Excellent Long-term development potential
- Transit-oriented development site near Cumberland Station
- 5 drive-in-doors