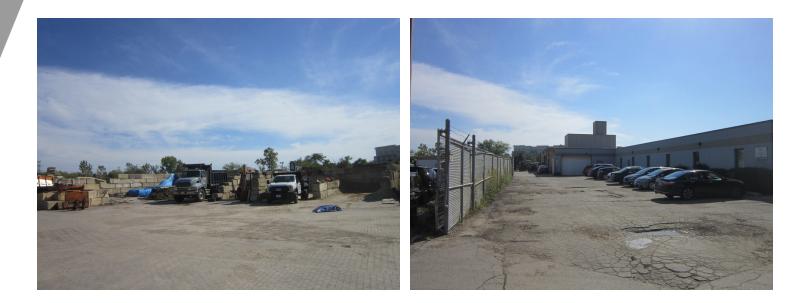

#### PROPERTY OVERVIEW

5.92 acres with 16,000 SF industrial building currently used for contractor's business and various industrial uses. Zoned M-2. Heavy outside storage with full-service shop for heavy equipment and vehicles. Past uses include large dump truck maintenance, including salt trucks & heavy brick hauling fleet. Currently used for maintaining car hauling equipment.

#### **PROPERTY HIGHLIGHTS**

- 5.92 acre site with 16,000 SF building
- Hard to find outside storage
- Contractor yard with industrial uses zoned M-2
- Excellent Long-term development potential
- Transit-oriented development site near Cumberland Station
- 5 drive-in-doors