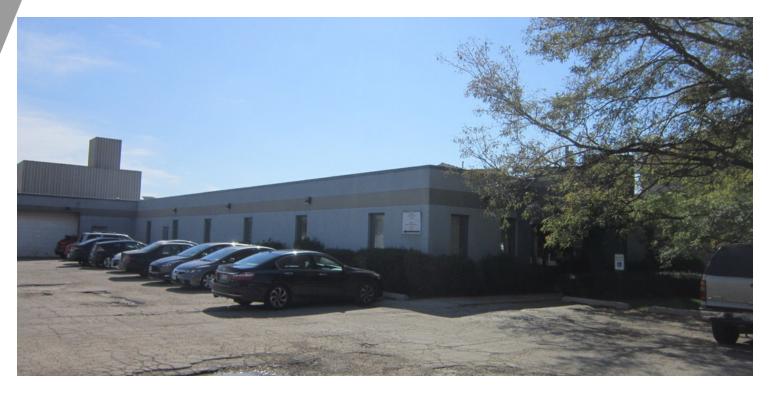

# Seegers Road Industrial

825 Seegers Road, Des Plaines, IL 60016

| SALE PRICE                    | \$5,395,000        |  |  |
|-------------------------------|--------------------|--|--|
| OFFERING SUMMARY<br>Lot Size: | 5.92 Acres         |  |  |
| Building Size:                | 16,000 SF          |  |  |
| Zoning:                       | M-2                |  |  |
| Loading:                      | 5 DIDs             |  |  |
| Submarket:                    | O'Hare Industrial  |  |  |
| Other:                        | Call for rent roll |  |  |

#### PROPERTY OVERVIEW

5.92 acres with 16,000 SF industrial building currently used for contractor's business and various industrial uses. Zoned M-2. Heavy outside storage with full-service shop for heavy equipment and vehicles. Past uses include large dump truck maintenance, including salt trucks & heavy brick hauling fleet. Currently used for maintaining car hauling equipment.

#### **PROPERTY HIGHLIGHTS**

- 5.92 acre site with 16,000 SF building
- Hard to find outside storage
- Contractor yard with industrial uses zoned M-2
- Excellent Long-term development potential
- Transit-oriented development site near Cumberland Station
- 5 drive-in-doors