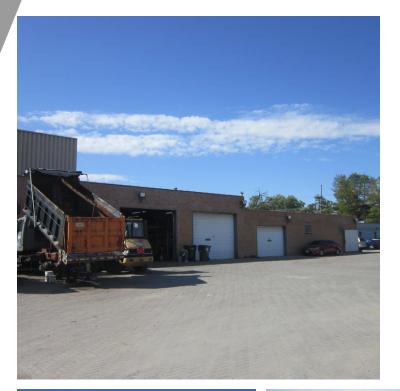

#### PROPERTY OVERVIEW

5.92 acres with 16,000 SF industrial building currently used for contractor's business and various industrial uses. Zoned M-2. Heavy outside storage with full-service shop for heavy equipment and vehicles. Past uses include large dump truck maintenance, including salt trucks & heavy brick hauling fleet. Currently used for maintaining car hauling equipment.

#### **PROPERTY HIGHLIGHTS**

- 5.92 acre site with 16,000 SF building
- Hard to find outside storage
- Contractor yard with industrial uses zoned M-2
- Excellent Long-term development potential
- Transit-oriented development site near Cumberland Station
- 5 drive-in-doors