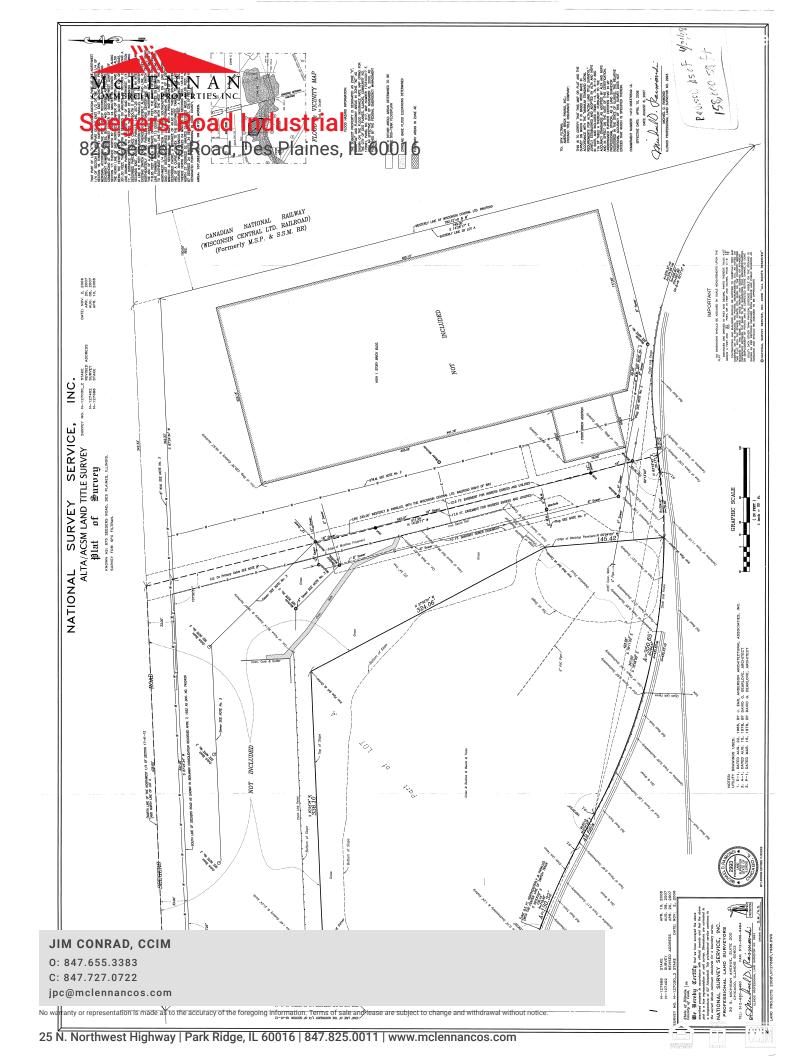

# Seegers Road Industrial

M C L E N N A N COMMERCIAL PROPERTIES INC.

825 Seegers "Road<sup>93</sup>Des" Plathes, IL 0600136

TELEPHONE (708) 864-6315

7,

19 93

EVANSTON, SEPTEMBER