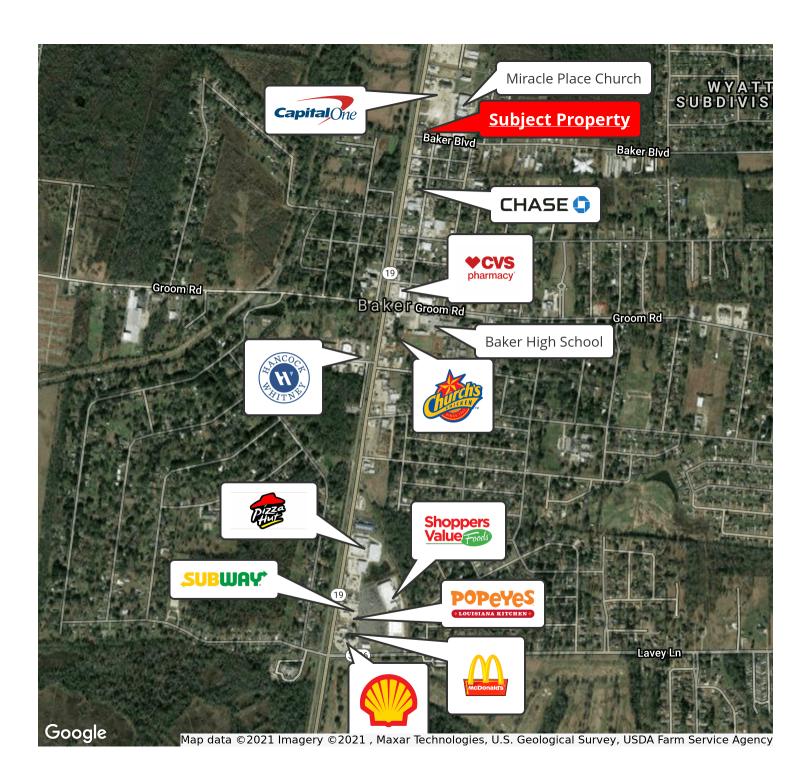

### PROPERTY OVERVIEW

The property is at the corner of LA-19 (Main St) and Baker Blvd. The land currently has 2 improvements: a small office in the center and a drive thru car wash near the easterly side of the property.

#### **PROPERTY HIGHLIGHTS**

- Located at major of intersection of LA-19 (Main St) and Baker Blvd
- Traffic Count: 20,988
- Located on the north side of Baker, just south of Zachary
- Zoned for uses such as a service station, fast food, office, retail, etc.
- Currently has 2 improvements small office and car wash