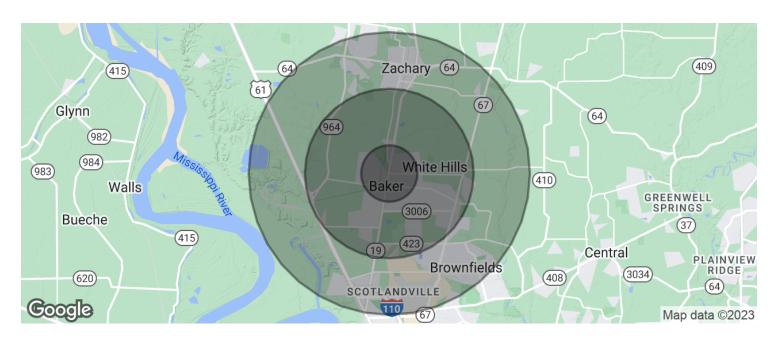

Mathew Laborde, CCIM (C) 337.326.1368 Mark Segalla (C) 225.505.4349

| POPULATION                            | 1 MILE                 | 3 MILES               | 5 MILES               |
|---------------------------------------|------------------------|-----------------------|-----------------------|
| Total population                      | 11,082                 | 81,803                | 165,938               |
| Median age                            | 33.2                   | 31.4                  | 31.4                  |
| Median age (Male)                     | 30.7                   | 29.5                  | 29.5                  |
| Median age (Female)                   | 35.7                   | 33.6                  | 33.4                  |
|                                       |                        |                       |                       |
| HOUSEHOLDS & INCOME                   | 1 MILE                 | 3 MILES               | 5 MILES               |
| HOUSEHOLDS & INCOME  Total households | <b>1 MILE</b><br>4,540 | <b>3 MILES</b> 30,975 | <b>5 MILES</b> 63,787 |
|                                       |                        |                       |                       |
| Total households                      | 4,540                  | 30,975                | 63,787                |