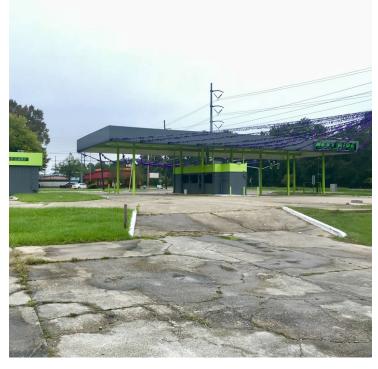

### PROPERTY OVERVIEW

The property is at the corner of LA-19 (Main St) and Baker Blvd. The land currently has 2 improvements: a small office in the center and a drive thru car wash near the easterly side of the property.

#### **PROPERTY HIGHLIGHTS**

- Located at major of intersection of LA-19 (Main St) and Baker Blvd
- Traffic Count: 20,988
- Located on the north side of Baker, just south of Zachary
- Zoned for uses such as a service station, fast food, office, retail, etc.
- Currently has 2 improvements small office and car wash