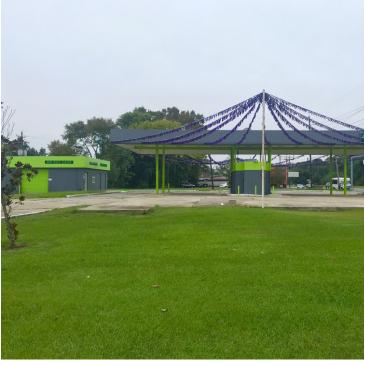

### PROPERTY OVERVIEW

The property is at the corner of LA-19 (Main St) and Baker Blvd. The land currently has 2 improvements: a small office in the center and a drive thru car wash near the easterly side of the property.

#### **PROPERTY HIGHLIGHTS**

- Located at major of intersection of LA-19 (Main St) and Baker Blvd
- Traffic Count: 20,988
- Located on the north side of Baker, just south of Zachary
- Zoned for uses such as a service station, fast food, office, retail, etc.
- Currently has 2 improvements small office and car wash