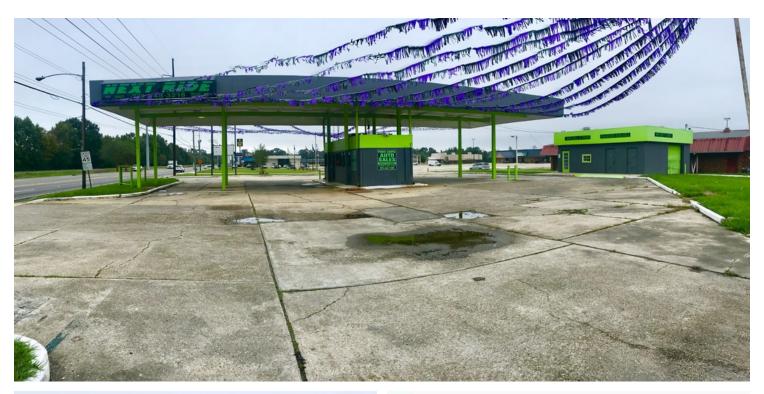

### PROPERTY OVERVIEW

The property is at the corner of LA-19 (Main St) and Baker Blvd. The land currently has 2 improvements: a small office in the center and a drive thru car wash near the easterly side of the property.

#### **PROPERTY HIGHLIGHTS**

- Located at major of intersection of LA-19 (Main St) and Baker Blvd
- Traffic Count: 20,988
- Located on the north side of Baker, just south of Zachary
- Zoned for uses such as a service station, fast food, office, retail, etc.
- Currently has 2 improvements small office and car wash