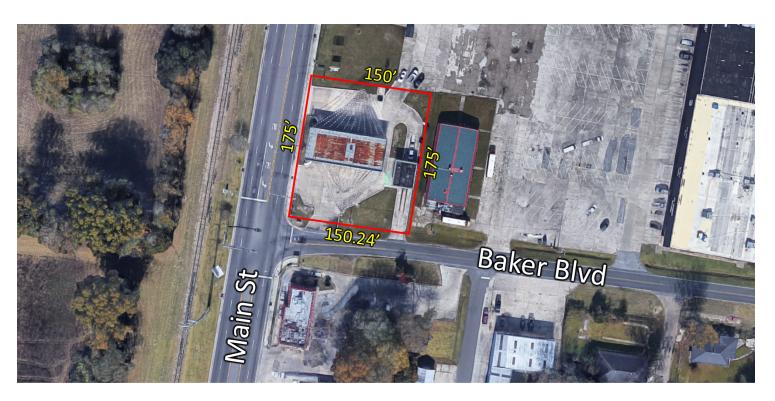

### PROPERTY OVERVIEW

The property is at the corner of LA-19 (Main St) and Baker Blvd. The land currently has 2 improvements: a small office in the center and a drive thru car wash near the easterly side of the property.

#### **PROPERTY HIGHLIGHTS**

- Located at major of intersection of LA-19 (Main St) and Baker Blvd
- Traffic Count: 20,988
- Located on the north side of Baker, just south of Zachary
- Zoned for uses such as a service station, fast food, office, retail, etc.
- Currently has 2 improvements small office and car wash