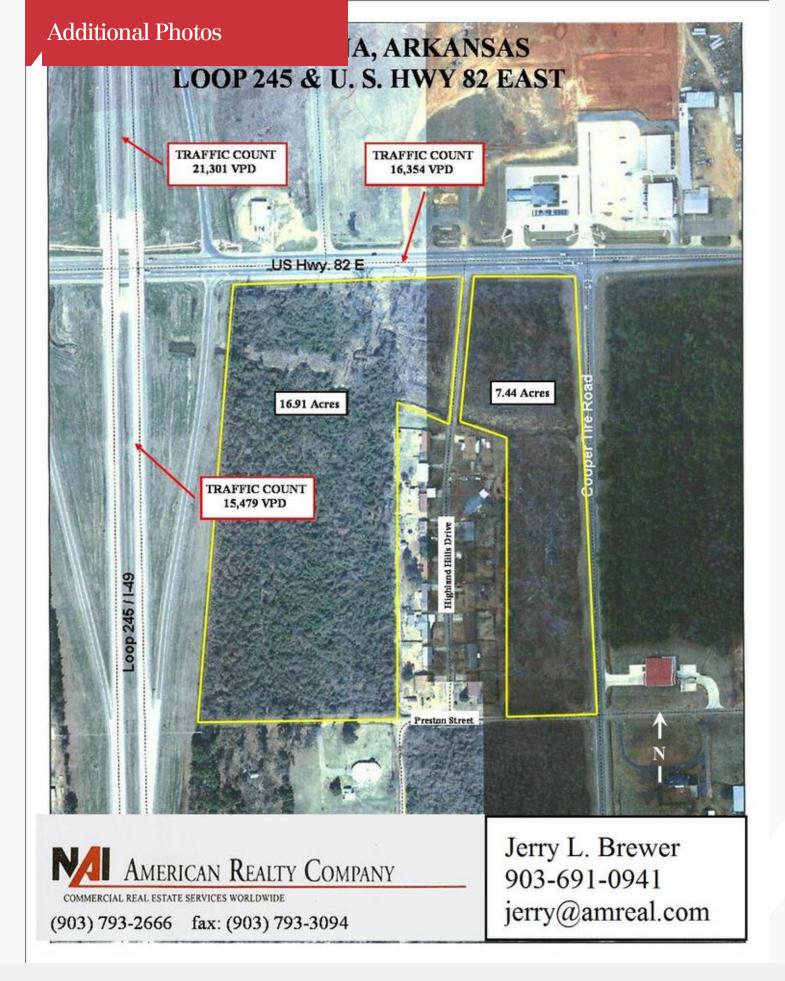

## **Additional Photos**

2603 Texas Boulevard Suite 101 Texarkana, TX 75503 903 793 2666 tel amreal.com

| Population          | 1 Mile   | 5 Miles   | 10 Miles  |
|---------------------|----------|-----------|-----------|
| TOTAL POPULATION    | 2,493    | 52,584    | 97,197    |
| MEDIAN AGE          | 33.4     | 35.5      | 36.1      |
| MEDIAN AGE (MALE)   | 33.4     | 34.4      | 33.9      |
| MEDIAN AGE (FEMALE) | 33.4     | 37.0      | 38.6      |
| Households & Income | 1 Mile   | 5 Miles   | 10 Miles  |
| TOTAL HOUSEHOLDS    | 958      | 20,059    | 36,678    |
| # OF PERSONS PER HH | 2.6      | 2.6       | 2.7       |
| AVERAGE HH INCOME   | \$35,259 | \$44,767  | \$52,422  |
| AVERAGE HOUSE VALUE | \$52,743 | \$112,238 | \$125,115 |
| Race                | 1 Mile   | 5 Miles   | 10 Miles  |
| % WHITE             | 36.8%    | 56.6%     | 63.4%     |
| % BLACK             | 60.0%    | 40.7%     | 32.6%     |
| % ASIAN             | 2.2%     | 0.6%      | 0.8%      |
| % HAWAIIAN          | 0.0%     | 0.0%      | 0.1%      |
| % INDIAN            | 0.8%     | 0.5%      | 0.7%      |
| % OTHER             | 0.1%     | 1.5%      | 2.4%      |
| Ethnicity           | 1 Mile   | 5 Miles   | 10 Miles  |
| % HISPANIC          | 0.7%     | 3.9%      | 5.3%      |