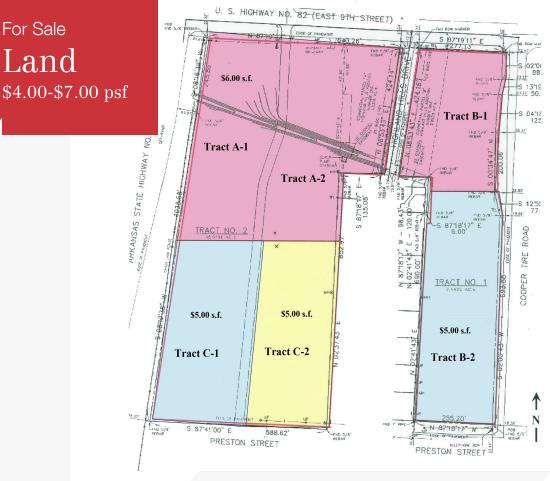

## **Property Description**

8 lots available, ranging from 1.23 acres to 8.73 acres.

All Utilities Available. Located in a growing and prospering area of Texarkana, Arkansas.

Approximately 1 1/2 miles from the airport and 3/4 mile from Cooper Tire Manufacturing Facility.

Excellent site for restaurant, hotel, fuel stop, retail, banking, and office complex.

This area will only get better as I-49 (I-549) is nearing completion

| OFFERING SUMMARY |                             |  |  |
|------------------|-----------------------------|--|--|
| Sale Price       | \$4 to \$7 psf              |  |  |
| Lot Size         | 8 lots totaling 24.30 acres |  |  |