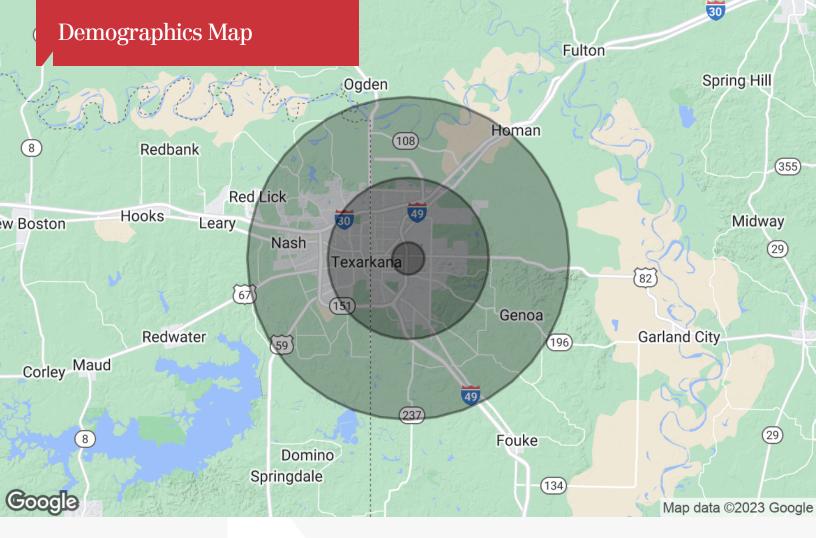

| DEMOGRAPHICS |            |                   |  |  |  |
|--------------|------------|-------------------|--|--|--|
| Stats        | Population | Avg. HH<br>Income |  |  |  |
| 1 Mile       | 2,493      | \$35,259          |  |  |  |
| 5 Miles      | 52,584     | \$44,767          |  |  |  |
| 10 Miles     | 97,197     | \$52,422          |  |  |  |

## **Additional Photos**

2603 Texas Boulevard Suite 101 Texarkana, TX 75503 903 793 2666 tel amreal.com

| Population          | 1 Mile   | 5 Miles   | 10 Miles  |
|---------------------|----------|-----------|-----------|
| TOTAL POPULATION    | 2,493    | 52,584    | 97,197    |
| MEDIAN AGE          | 33.4     | 35.5      | 36.1      |
| MEDIAN AGE (MALE)   | 33.4     | 34.4      | 33.9      |
| MEDIAN AGE (FEMALE) | 33.4     | 37.0      | 38.6      |
| Households & Income | 1 Mile   | 5 Miles   | 10 Miles  |
| TOTAL HOUSEHOLDS    | 958      | 20,059    | 36,678    |
| # OF PERSONS PER HH | 2.6      | 2.6       | 2.7       |
| AVERAGE HH INCOME   | \$35,259 | \$44,767  | \$52,422  |
| AVERAGE HOUSE VALUE | \$52,743 | \$112,238 | \$125,115 |
| Race                | 1 Mile   | 5 Miles   | 10 Miles  |
| % WHITE             | 36.8%    | 56.6%     | 63.4%     |
| % BLACK             | 60.0%    | 40.7%     | 32.6%     |
| % ASIAN             | 2.2%     | 0.6%      | 0.8%      |
| % HAWAIIAN          | 0.0%     | 0.0%      | 0.1%      |
| % INDIAN            | 0.8%     | 0.5%      | 0.7%      |
| % OTHER             | 0.1%     | 1.5%      | 2.4%      |
| Ethnicity           | 1 Mile   | 5 Miles   | 10 Miles  |
| % HISPANIC          | 0.7%     | 3.9%      | 5.3%      |

<sup>\*</sup> Demographic data derived from 2020 ACS - US Census