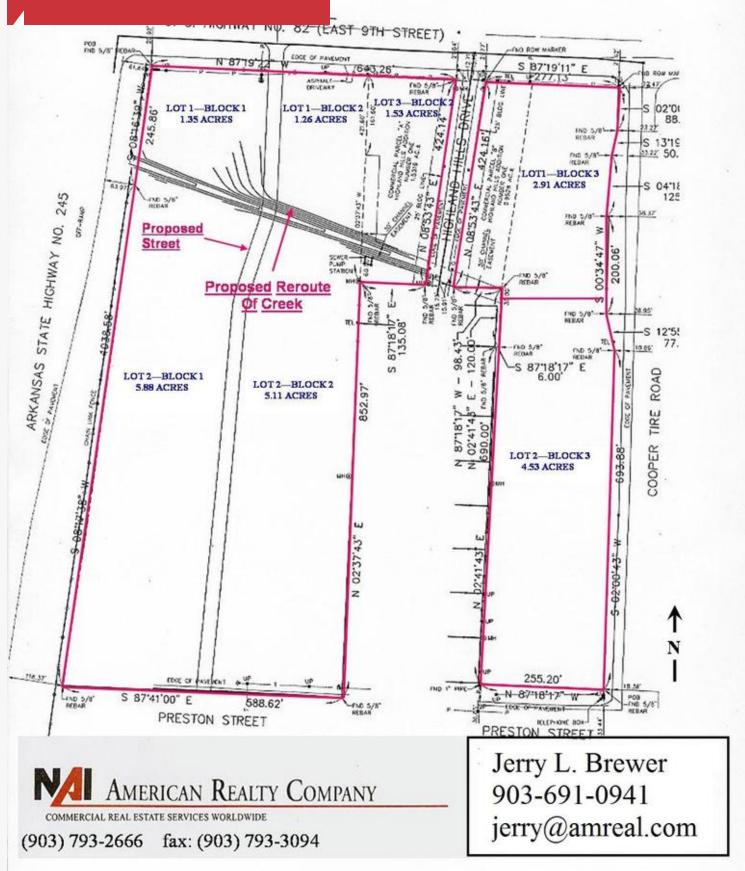

## **Property Description**

8 lots available, ranging from 1.23 acres to 8.73 acres.

All Utilities Available. Located in a growing and prospering area of Texarkana, Arkansas.

Approximately 1 1/2 miles from the airport and 3/4 mile from Cooper Tire Manufacturing Facility.

Excellent site for restaurant, hotel, fuel stop, retail, banking, and office complex.

This area will only get better as I-49 (I-549) is nearing completion

| OFFERING SUMMARY |                             |  |  |
|------------------|-----------------------------|--|--|
| Sale Price       | \$4 to \$7 psf              |  |  |
| Lot Size         | 8 lots totaling 24.30 acres |  |  |