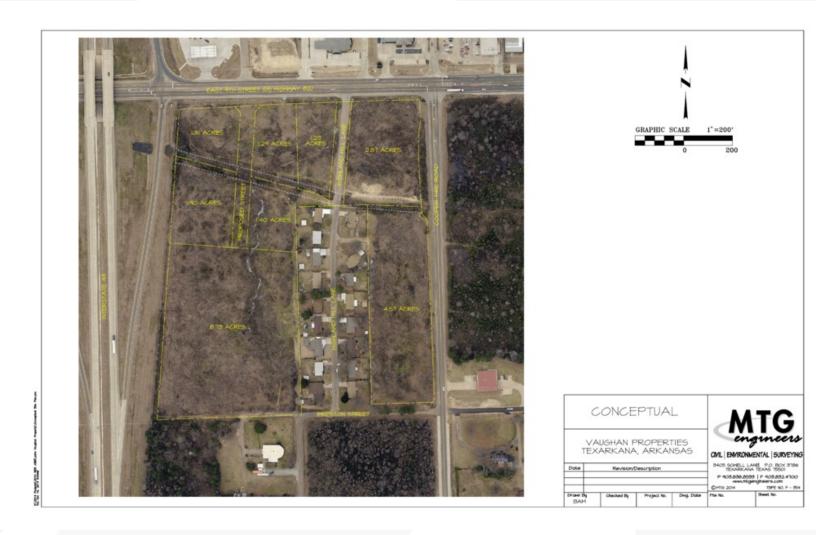

office complex.

This area will only get better as I-49 (I-549) is nearing completion

| OFFERING SUMMARY |                             |  |  |
|------------------|-----------------------------|--|--|
| Sale Price       | \$4 to \$7 psf              |  |  |
| Lot Size         | 8 lots totaling 24.30 acres |  |  |

| DEMOGRAPHICS |            |                   |  |  |  |
|--------------|------------|-------------------|--|--|--|
| Stats        | Population | Avg. HH<br>Income |  |  |  |
| 1 Mile       | 2,493      | \$35,259          |  |  |  |
| 5 Miles      | 52,584     | \$44,767          |  |  |  |
| 10 Miles     | 97,197     | \$52,422          |  |  |  |

For more information

Jerry Brewer

O: 903 793 2666 jerry@amreal.com



## **Additional Photos**





## **Additional Photos**













2603 Texas Boulevard Suite 101 Texarkana, TX 75503 903 793 2666 tel amreal.com



| Population          | 1 Mile   | 5 Miles   | 10 Miles  |
|---------------------|----------|-----------|-----------|
| TOTAL POPULATION    | 2,493    | 52,584    | 97,197    |
| MEDIAN AGE          | 33.4     | 35.5      | 36.1      |
| MEDIAN AGE (MALE)   | 33.4     | 34.4      | 33.9      |
| MEDIAN AGE (FEMALE) | 33.4     | 37.0      | 38.6      |
| Households & Income | 1 Mile   | 5 Miles   | 10 Miles  |
| TOTAL HOUSEHOLDS    | 958      | 20,059    | 36,678    |
| # OF PERSONS PER HH | 2.6      | 2.6       | 2.7       |
| AVERAGE HH INCOME   | \$35,259 | \$44,767  | \$52,422  |
| AVERAGE HOUSE VALUE | \$52,743 | \$112,238 | \$125,115 |
| Race                | 1 Mile   | 5 Miles   | 10 Miles