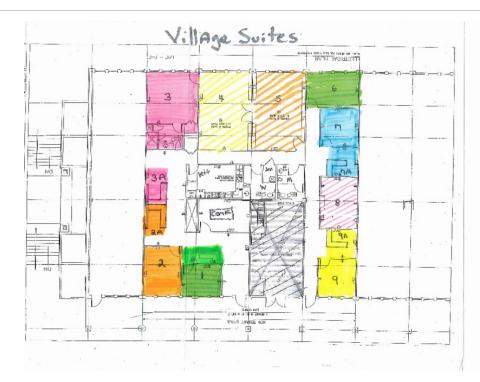

## Available Spaces

### LEASE TYPE | - TOTAL SPACE | Fully Leased

### LEASE TERM | Negotiable

LEASE RATE | Negotiable

| SUITE                                         | TENANT                       | SIZE (SF) | LEASE TYPE   | LEASE RATE      | DESCRIPTION |
|-----------------------------------------------|------------------------------|-----------|--------------|-----------------|-------------|
| VILLAGE SUITES 27 D Rahling Circle Suite 1-1A | Standard Development         | 169 SF    | Full Service | \$750 per month | -           |
| VILLAGE SUITES 27 D Rahling Circle Suite 7-7A | Standard Development Company | 226 SF    | Full Service | \$750 per month | -           |
| VILLAGE SUITES 27 D Rahling Circle Suite 8    | Standard Development Company | 176 SF    | Full Service | \$700 per month | -           |