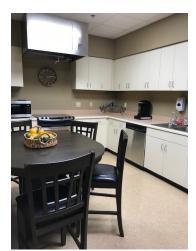

ch and happy hour at "Cantina<br>Cinco DeMayo" restaurant. |
| Lot Size:         | 3 Acres                    | -Executive tenants of Insurance, Lawyers, Architect, Title Co, Aesthetics and<br>Beauty, Mortgage, Investments, and Commercial Brokerage.<br>-Ample parking and centrally located in the heart of Chenal.                                                       |
| Total Suite Size: | 4,000 SF                   | **CO-OFFICING SCENARIO**                                                                                                                                                                                                                                        |

VILLAGE SUITES | 27 RAHLING CIRCLE, LITTLE ROCK, AR 72223

SVN | ArkBest Realty, LLC | Page 2

### Additional Photos









#### VILLAGE SUITES | 27 RAHLING CIRCLE, LITTLE ROCK, AR 72223

SVN | ArkBest Realty, LLC | Page 3

## Available Spaces

### LEASE TYPE | - TOTAL SPACE | Fully Leased

### LEASE TERM | Negotiable

LEASE RATE | Negotiable



| SUITE                                         | TENANT                       | SIZE (SF) | LEASE TYPE   | LEASE RATE      | DESCRIPTION |
|-----------------------------------------------|------------------------------|-----------|--------------|-----------------|-------------|
| VILLAGE SUITES 27 D Rahling Circle Suite 1-1A | Standard Development         | 169 SF    | Full Service | \$750 per month | -           |
| VILLAGE SUITES 27 D Rahling Circle Suite 7-7A | Standard Development Company | 226 SF    | Full Service | \$750 per month | -           |
| VILLAGE