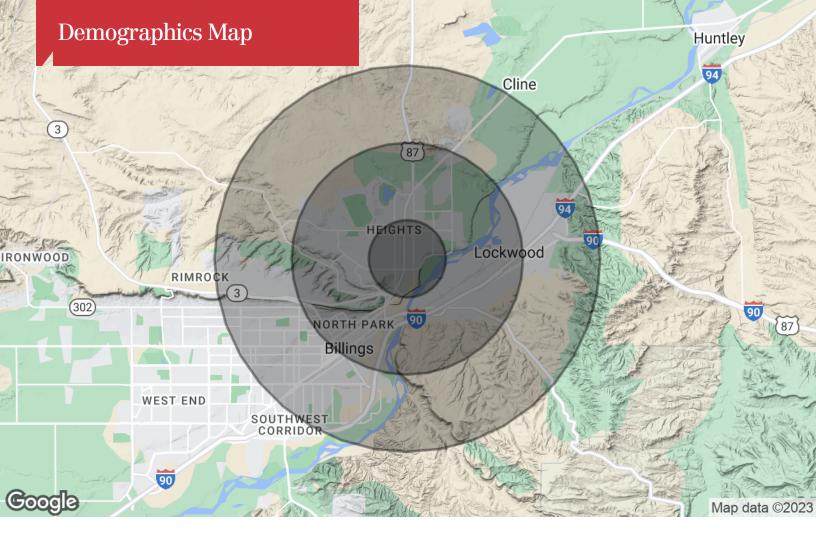

#### DEMOGRAPHICS

| Stats   | Population | Avg. HH<br>Income |
|---------|------------|-------------------|
| 1 Mile  | 6,715      | \$46,022          |
| 3 Miles | 37,501     | \$56,546          |
| 5 Miles | 70,059     | \$53,036          |

3312 4th Avenue North Billings, MT 59101 406 256 5000 tel naibusinessproperties.com

3312 4th Avenue North Billings, MT 59101 406 256 5000 tel naibusinessproperties.com

| Population          | 1 Mile | 3 Miles | 5 Miles |  |
|---------------------|--------|---------|---------|--|
| TOTAL POPULATION    | 6,715  | 37,501  | 70,059  |  |
| MEDIAN AGE          | 38.0   | 36.0    | 35.4    |  |
| MEDIAN AGE (MALE)   | 35.3   | 34.1    | 34.1    |  |
| MEDIAN AGE (FEMALE) | 39.3   | 37.7    | 37.2    |  |
| Households & Income | 1 M;]_ | 3 Miles | 5 Miles |  |
| nousenoius & meome  | 1 Mile | 5 Miles | 5 Miles |  |
| TOTAL HOUSEHOLDS    | 3,001  | 15,280  | 28,829  |  |
|                     |        |         |         |  |
| TOTAL HOUSEHOLDS    | 3,001  | 15,280  | 28,829  |  |

\* Demographic data derived from 2020 ACS - US Census