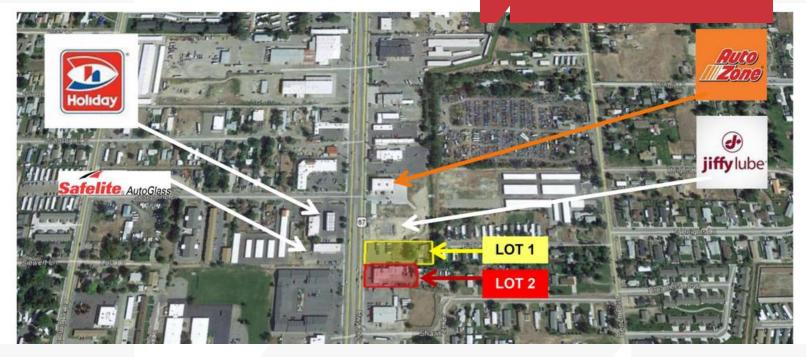

## **Property Highlights**

- · Prime area of Billings
- Lot 1 and 2: 70,230 SF
- 250 Feet of Main Street Frontage
- · Just east of Jiffy Lube & AutoZone
- Front Building: Approx. 3,800 SF
- Back Building: Approx. 2,700 SF
- City Services
- Traffic count: 35,600 ADT
- Off sites completed
- Zoned Highway Commercial
- Lot 1: 40,505 SF, \$689,000 can be purchased separately
- Sale Price \$1,700,000

## **Property Description**

Land and neighboring lot with building for sale. Great price, super location.