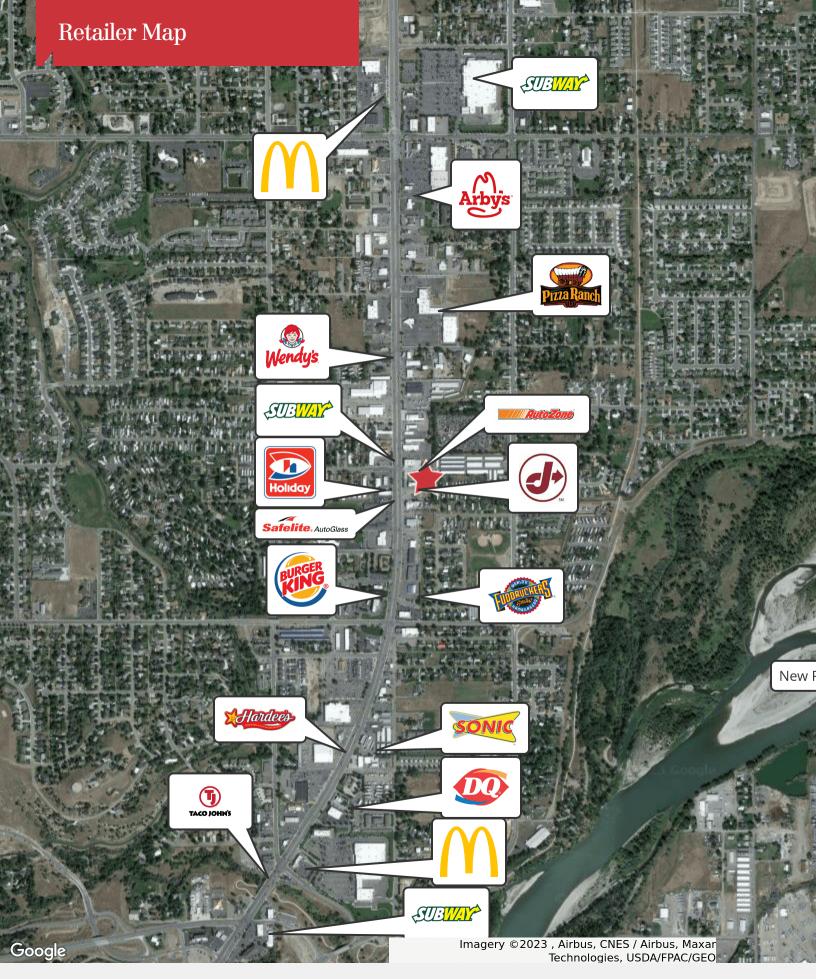

## **Property Highlights**

- · Prime area of Billings
- Lot 1 and 2: 70,230 SF
- 250 Feet of Main Street Frontage
- · Just east of Jiffy Lube & AutoZone
- Front Building: Approx. 3,800 SF
- Back Building: Approx. 2,700 SF
- City Services
- Traffic count: 35,600 ADT
- Off sites completed
- Zoned Highway Commercial
- Lot 1: 40,505 SF, \$689,000 can be purchased separately
- Sale Price \$1,700,000

## **Property Description**

Land and neighboring lot with building for sale. Great price, super location.