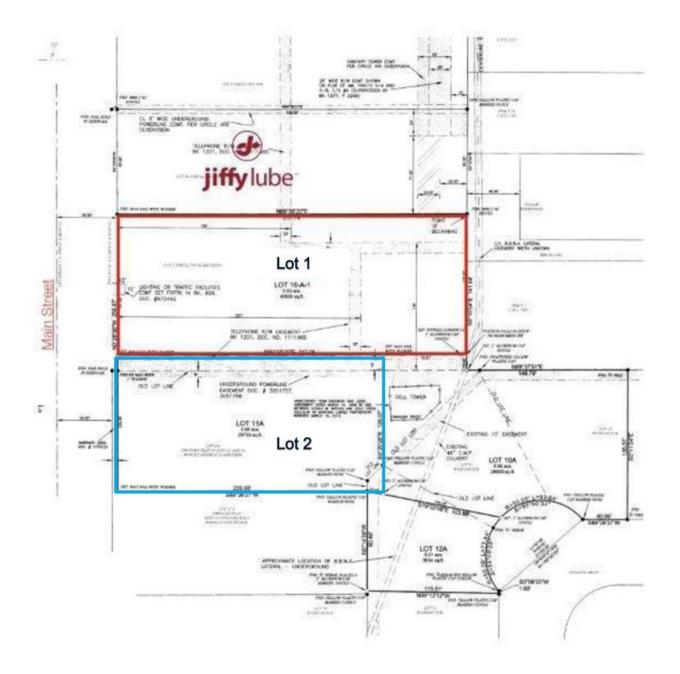

## **Property Highlights**

- · Prime area of Billings
- Lot 1 and 2: 70,230 SF
- 250 Feet of Main Street Frontage
- · Just east of Jiffy Lube & AutoZone
- Front Building: Approx. 3,800 SF
- Back Building: Approx. 2,700 SF
- City Services
- Traffic count: 35,600 ADT
- Off sites completed
- Zoned Highway Commercial
- Lot 1: 40,505 SF, \$689,000 can be purchased separately
- Sale Price \$1,700,000

#### OFFERING SUMMARY

| Sale Price    | \$1,700,000 |  |  |
|---------------|-------------|--|--|
| Lot Size      | 1.63 Acres  |  |  |
| Building Size | 6.500 SF    |  |  |
| Building Size | 0,300 SF    |  |  |