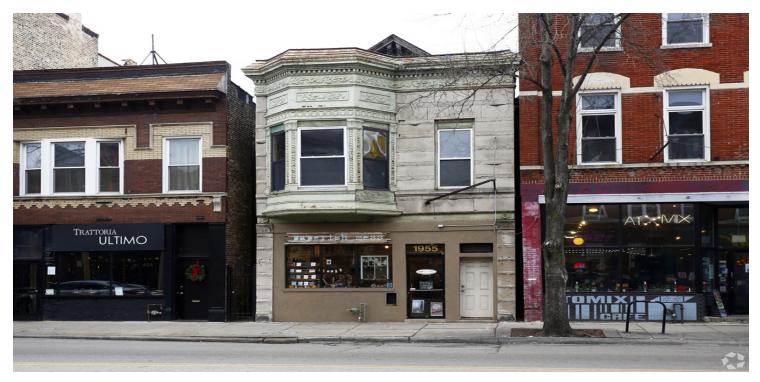

## RETAIL/OFFICE AVAILABLE IN UKRAINIAN VILLAGE

1955 W Chicago Ave., Chicago, IL 60622

| OFFERING SUMMARY                                            |                   | PROPERTY OVERVIEW                                                                                                                                                                                                                                                                                                                                                                                 |  |  |
|-------------------------------------------------------------|-------------------|---------------------------------------------------------------------------------------------------------------------------------------------------------------------------------------------------------------------------------------------------------------------------------------------------------------------------------------------------------------------------------------------------|--|--|
| AVAILABLE SF:                                               | 1600-3200 SF      | <ul> <li>Well located street level retail space on busy Chicago Ave.</li> <li>bordering West Town.</li> <li>Great Visibility and Signage</li> <li>High traffic count 17,000 VPD</li> <li>Active retail corridor</li> </ul> <b>PROPERTY HIGHLIGHTS</b> <ul> <li>1,600 rsf available, additional 1,600 rsf unfinished basement</li> <li>Monthly Rate: \$3,000/mo. (w/ basement included)</li> </ul> |  |  |
| LEASE RATE:                                                 | \$19.37/sf/yr Net |                                                                                                                                                                                                                                                                                                                                                                                                   |  |  |
| BUILDING SIZE:                                              | 3,200 SF          | <ul> <li>Large open area; approximately 21' x 77'</li> <li>Kitchenette, in-suite restroom, hard wood flooring, studio lighting</li> </ul>                                                                                                                                                                                                                                                         |  |  |
| ZONING:                                                     | B3-2              | <ul> <li>Ideal for hair salon, apparel, specialty goods, grocery, or fitness users</li> <li>Office uses: Tax, Accounting, or Insurance</li> <li>For Showings call Patrice or Jennifer at 773-732-4711</li> </ul>                                                                                                                                                                                  |  |  |
| KELLER WILLIAMS CHICAGO-<br>8750 W. Bryn Mawr,<br>Ste. 110E |                   | S<br>Executive Vice President                                                                                                                                                                                                                                                                                                                                                                     |  |  |