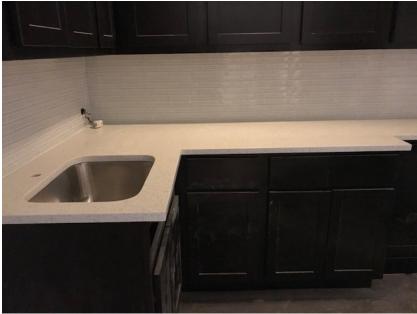

## RETAIL/OFFICE AVAILABLE IN UKRAINIAN VILLAGE

1955 W Chicago Ave., Chicago, IL 60622

| OFFERING SUMMARY                                            |                   | PROPERTY OVERVIEW                                                                                                                                                                                                                                                                                                                                                                                 |  |  |
|-------------------------------------------------------------|-------------------|---------------------------------------------------------------------------------------------------------------------------------------------------------------------------------------------------------------------------------------------------------------------------------------------------------------------------------------------------------------------------------------------------|--|--|
| AVAILABLE SF:                                               | 1600-3200 SF      | <ul> <li>Well located street level retail space on busy Chicago Ave.</li> <li>bordering West Town.</li> <li>Great Visibility and Signage</li> <li>High traffic count 17,000 VPD</li> <li>Active retail corridor</li> </ul> <b>PROPERTY HIGHLIGHTS</b> <ul> <li>1,600 rsf available, additional 1,600 rsf unfinished basement</li> <li>Monthly Rate: \$3,000/mo. (w/ basement included)</li> </ul> |  |  |
| LEASE RATE:                                                 | \$19.37/sf/yr Net |                                                                                                                                                                                                                                                                                                                                                                                                   |  |  |
| BUILDING SIZE:                                              | 3,200 SF          | <ul> <li>Large open area; approximately 21' x 77'</li> <li>Kitchenette, in-suite restroom, hard wood flooring, studio lighting</li> </ul>                                                                                                                                                                                                                                                         |  |  |
| ZONING:                                                     | B3-2              | <ul> <li>Ideal for hair salon, apparel, specialty goods, grocery, or fitness users</li> <li>Office uses: Tax, Accounting, or Insurance</li> <li>For Showings call Patrice or Jennifer at 773-732-4711</li> </ul>                                                                                                                                                                                  |  |  |
| KELLER WILLIAMS CHICAGO-<br>8750 W. Bryn Mawr,<br>Ste. 110E |                   | S<br>Executive Vice President                                                                                                                                                                                                                                                                                                                                                                     |  |  |