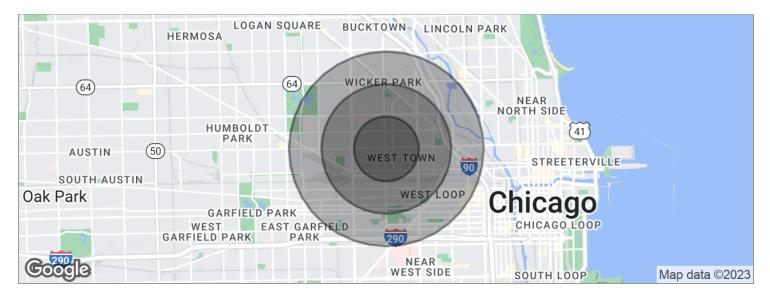

## RETAIL/OFFICE AVAILABLE IN UKRAINIAN VILLAGE

1955 W Chicago Ave., Chicago, IL 60622

| POPULATION          | 0.5 MILES | 1 MILE    | 1.5 MILES |
|---------------------|-----------|-----------|-----------|
| Total population    | 17,666    | 60,590    | 117,818   |
| Median age          | 30.5      | 31.1      | 31.1      |
| Median age (male)   | 31.5      | 31.7      | 31.4      |
| Median age (Female) | 30.1      | 30.9      | 31.0      |
| HOUSEHOLDS & INCOME | 0.5 MILES | 1 MILE    | 1.5 MILES |
| Total households    | 8,063     | 27,132    | 53,021    |
| # of persons per HH | 2.2       | 2.2       | 2.2       |
| Average HH income   | \$93,657  | \$85,696  | \$86,013  |
| Average house value | \$504,954 | \$492,437 | \$486,348 |

\* Demographic data derived from 2020 ACS - US Census

KELLER WILLIAMS CHICAGO-O'HARE 8750 W. Bryn Mawr, Ste. 110E Chicago, IL 60631