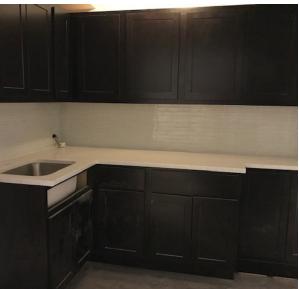

## RETAIL/OFFICE AVAILABLE IN UKRAINIAN VILLAGE

1955 W Chicago Ave., Chicago, IL 60622

| OFFERING SUMMARY                                            |                   | PROPERTY OVERVIEW                                                                                                                                                                                                                                                                                                                                                                                 |  |  |
|-------------------------------------------------------------|-------------------|---------------------------------------------------------------------------------------------------------------------------------------------------------------------------------------------------------------------------------------------------------------------------------------------------------------------------------------------------------------------------------------------------|--|--|
| AVAILABLE SF:                                               | 1600-3200 SF      | <ul> <li>Well located street level retail space on busy Chicago Ave.</li> <li>bordering West Town.</li> <li>Great Visibility and Signage</li> <li>High traffic count 17,000 VPD</li> <li>Active retail corridor</li> </ul> <b>PROPERTY HIGHLIGHTS</b> <ul> <li>1,600 rsf available, additional 1,600 rsf unfinished basement</li> <li>Monthly Rate: \$3,000/mo. (w/ basement included)</li> </ul> |  |  |
| LEASE RATE:                                                 | \$19.37/sf/yr Net |                                                                                                                                                                                                                                                                                                                                                                                                   |  |  |
| BUILDING SIZE:                                              | 3,200 SF          | <ul> <li>Large open area; approximately 21' x 77'</li> <li>Kitchenette, in-suite restroom, hard wood flooring, studio lighting</li> </ul>                                                                                                                                                                                                                                                         |  |  |
| ZONING:                                                     | B3-2              | <ul> <li>Ideal for hair salon, apparel, specialty goods, grocery, or fitness users</li> <li>Office uses: Tax, Accounting, or Insurance</li> <li>For Showings call Patrice or Jennifer at 773-732-4711</li> </ul>                                                                                                                                                                                  |  |  |
| KELLER WILLIAMS CHICAGO-<br>8750 W. Bryn Mawr,<br>Ste. 110E |                   | S<br>Executive Vice President                                                                                                                                                                                                                                                                                                                                                                     |  |  |