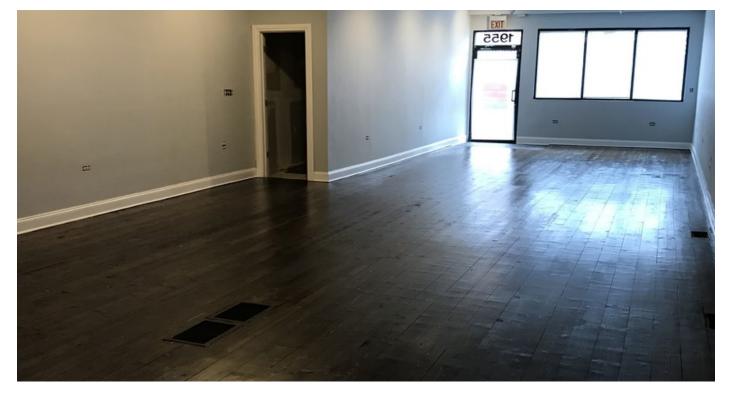

## RETAIL/OFFICE AVAILABLE IN UKRAINIAN VILLAGE

1955 W Chicago Ave., Chicago, IL 60622

| OFFERING SUMMARY                                            |                   | PROPERTY OVERVIEW                                                                                                                                                                                                                                                                                                                                                                                 |  |  |
|-------------------------------------------------------------|-------------------|---------------------------------------------------------------------------------------------------------------------------------------------------------------------------------------------------------------------------------------------------------------------------------------------------------------------------------------------------------------------------------------------------|--|--|
| AVAILABLE SF:                                               | 1600-3200 SF      | <ul> <li>Well located street level retail space on busy Chicago Ave.</li> <li>bordering West Town.</li> <li>Great Visibility and Signage</li> <li>High traffic count 17,000 VPD</li> <li>Active retail corridor</li> </ul> <b>PROPERTY HIGHLIGHTS</b> <ul> <li>1,600 rsf available, additional 1,600 rsf unfinished basement</li> <li>Monthly Rate: \$3,000/mo. (w/ basement included)</li> </ul> |  |  |
| LEASE RATE:                                                 | \$19.37/sf/yr Net |                                                                                                                                                                                                                                                                                                                                                                                                   |  |  |
| BUILDING SIZE:                                              | 3,200 SF          | <ul> <li>Large open area; approximately 21' x 77'</li> <li>Kitchenette, in-suite restroom, hard wood flooring, studio lighting</li> </ul>                                                                                                                                                                                                                                                         |  |  |
| ZONING:                                                     | B3-2              | <ul> <li>Ideal for hair salon, apparel, specialty goods, grocery, or fitness users</li> <li>Office uses: Tax, Accounting, or Insurance</li> <li>For Showings call Patrice or Jennifer at 773-732-4711</li> </ul>                                                                                                                                                                                  |  |  |
| KELLER WILLIAMS CHICAGO-<br>8750 W. Bryn Mawr,<br>Ste. 110E |                   | S<br>Executive Vice President                                                                                                                                                                                                                                                                                                                                                                     |  |  |