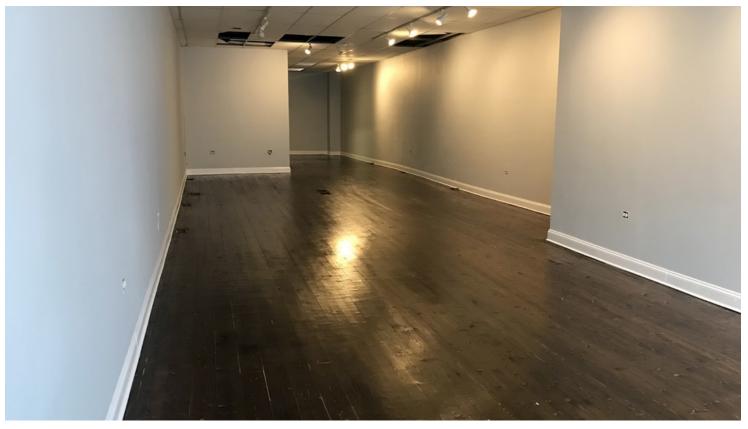

## RETAIL/OFFICE AVAILABLE IN UKRAINIAN VILLAGE

1955 W Chicago Ave., Chicago, IL 60622

| OFFERING SUMMARY                                            |                   | PROPERTY OVERVIEW                                                                                                                                                                                                                                                                                                                                                                                 |  |  |
|-------------------------------------------------------------|-------------------|---------------------------------------------------------------------------------------------------------------------------------------------------------------------------------------------------------------------------------------------------------------------------------------------------------------------------------------------------------------------------------------------------|--|--|
| AVAILABLE SF:                                               | 1600-3200 SF      | <ul> <li>Well located street level retail space on busy Chicago Ave.</li> <li>bordering West Town.</li> <li>Great Visibility and Signage</li> <li>High traffic count 17,000 VPD</li> <li>Active retail corridor</li> </ul> <b>PROPERTY HIGHLIGHTS</b> <ul> <li>1,600 rsf available, additional 1,600 rsf unfinished basement</li> <li>Monthly Rate: \$3,000/mo. (w/ basement included)</li> </ul> |  |  |
| LEASE RATE:                                                 | \$19.37/sf/yr Net |                                                                                                                                                                                                                                                                                                                                                                                                   |  |  |
| BUILDING SIZE:                                              | 3,200 SF          | <ul> <li>Large open area; approximately 21' x 77'</li> <li>Kitchenette, in-suite restroom, hard wood flooring, studio lighting</li> </ul>                                                                                                                                                                                                                                                         |  |  |
| ZONING:                                                     | B3-2              | <ul> <li>Ideal for hair salon, apparel, specialty goods, grocery, or fitness users</li> <li>Office uses: Tax, Accounting, or Insurance</li> <li>For Showings call Patrice or Jennifer at 773-732-4711</li> </ul>                                                                                                                                                                                  |  |  |
| KELLER WILLIAMS CHICAGO-<br>8750 W. Bryn Mawr,<br>Ste. 110E |                   | S<br>Executive Vice President                                                                                                                                                                                                                                                                                                                                                                     |  |  |