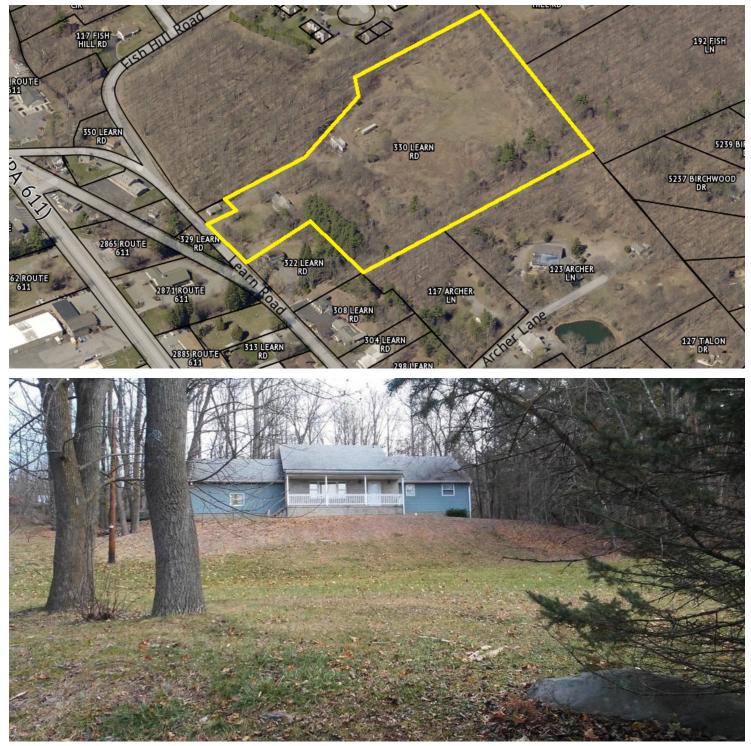

330 Learn Rd, Tannersville, PA 18372

| OFFERING SUMMARY    |                 | PROPERTY OVERVIEW                                                                                                                                                                                                   |  |
|---------------------|-----------------|---------------------------------------------------------------------------------------------------------------------------------------------------------------------------------------------------------------------|--|
| Sale Price:         | \$425,000       | 10.75 AC Commercial Development opportunity with a 1,613 SF single family home currently rented for \$1,350/mo. Located right off Route 611 with easy                                                               |  |
| Available SF:       |                 | access to Routes 33,715 & I-80. Ideal multi-unit residential development or destination commercial user. Eight acres of property cleared. Level at an elevated area with great views. Serviced by public utilities. |  |
| Lot Size:           | 10.46 Acres     | LOCATION OVERVIEW                                                                                                                                                                                                   |  |
| Zoning:             | Commercial      | Located 1 block from Route 611 in Tannersville. Visible to Route 611. Clost to Route 80 and Mt Airy Lodge, Great Wolf and in the heart of large retail area and shopping malls.                                     |  |
| Market:             | Monroe County   | PROPERTY HIGHLIGHTS                                                                                                                                                                                                 |  |
|                     |                 | • 10.75 Acres                                                                                                                                                                                                       |  |
| Submarket:          | Pocono Township | • ADT -13,754                                                                                                                                                                                                       |  |
|                     |                 | Zoned Commercial                                                                                                                                                                                                    |  |
| Price / SF:         | \$0.93          | Public Utilities                                                                                                                                                                                                    |  |
|                     |                 | • 1,613 SF House Rented \$1,350/mo                                                                                                                                                                                  |  |
| Terri Mickens, CCIM |                 |                                                                                                                                                                                                                     |  |

## 10.75 AC Development Site w/ 1,613 SF Residence

10.75 AC Development Site w/ 1,613 SF

\$425,000

Residence

330 Learn Rd

Monroe County

Paved

Yes

### **PROPERTY DETAILS**

| Property Type    | Land           |
|------------------|----------------|
| Property Subtype | Multifamily    |
| Zoning           | Commercial     |
| Lot Size         | 10.46 Acres    |
| APN#             | 12637202570548 |
| Taxes            | \$8,438.80     |
| Corner Property  | Yes            |
| Waterfront       | Yes            |
| MLS ID#          | PM-52028       |
|                  |                |