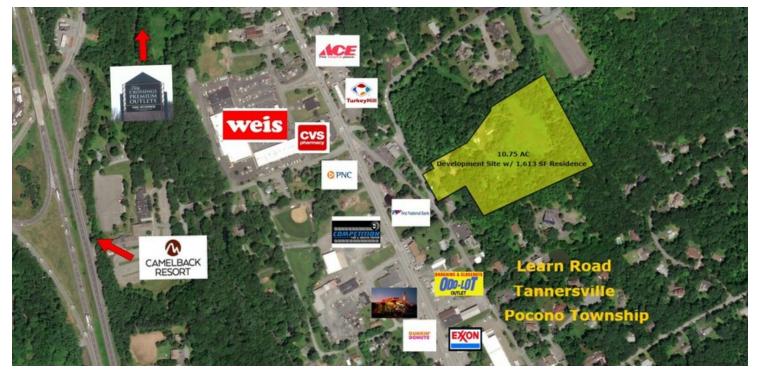

330 Learn Rd, Tannersville, PA 18372

| OFFERING SUMMARY    |                 | PROPERTY OVERVIEW                                                                                                                                                                                                   |  |
|---------------------|-----------------|---------------------------------------------------------------------------------------------------------------------------------------------------------------------------------------------------------------------|--|
| Sale Price:         | \$425,000       | 10.75 AC Commercial Development opportunity with a 1,613 SF single family home currently rented for \$1,350/mo. Located right off Route 611 with easy                                                               |  |
| Available SF:       |                 | access to Routes 33,715 & I-80. Ideal multi-unit residential development or destination commercial user. Eight acres of property cleared. Level at an elevated area with great views. Serviced by public utilities. |  |
| Lot Size:           | 10.46 Acres     | LOCATION OVERVIEW                                                                                                                                                                                                   |  |
| Zoning:             | Commercial      | Located 1 block from Route 611 in Tannersville. Visible to Route 611. Clost to Route 80 and Mt Airy Lodge, Great Wolf and in the heart of large retail area and shopping malls.                                     |  |
| Market:             | Monroe County   | PROPERTY HIGHLIGHTS                                                                                                                                                                                                 |  |
|                     |                 | • 10.75 Acres                                                                                                                                                                                                       |  |
| Submarket:          | Pocono Township | • ADT -13,754                                                                                                                                                                                                       |  |
|                     |                 | Zoned Commercial                                                                                                                                                                                                    |  |
| Price / SF:         | \$0.93          | Public Utilities                                                                                                                                                                                                    |  |
|                     |                 | • 1,613 SF House Rented \$1,350/mo                                                                                                                                                                                  |  |
| Terri Mickens, CCIM |                 |                                                                                                                                                                                                                     |  |

## 10.75 AC Development Site w/ 1,613 SF Residence

10.75 AC Development Site w/ 1,613 SF

\$425,000

Residence

330 Learn Rd

Monroe County

Paved

Yes

330 Learn Rd, Tannersville, PA 18372