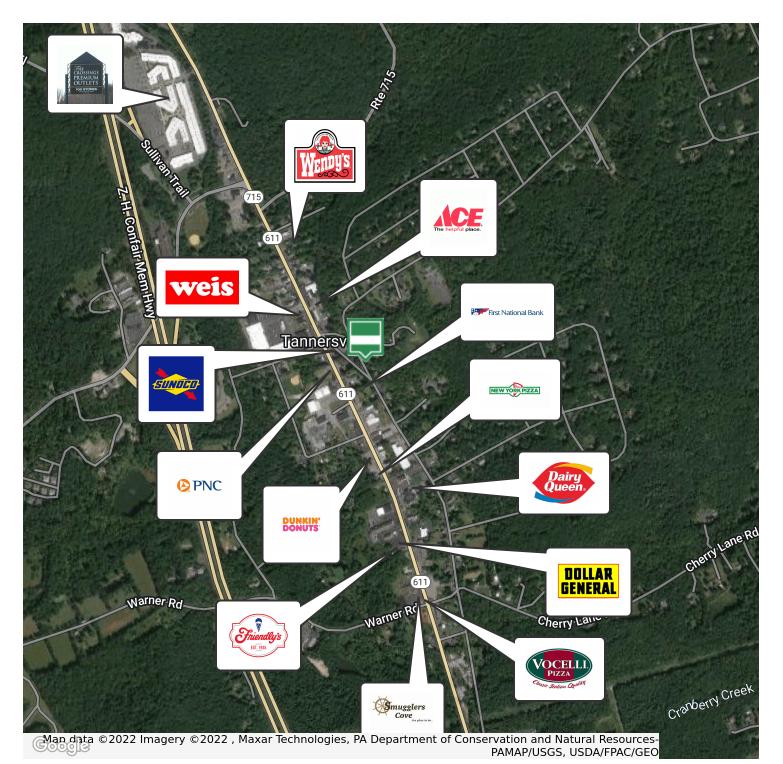

330 Learn Rd, Tannersville, PA 18372

| OFFERING SUMMARY    |                 | PROPERTY OVERVIEW                                                                                                                                                                                                   |  |
|---------------------|-----------------|---------------------------------------------------------------------------------------------------------------------------------------------------------------------------------------------------------------------|--|
| Sale Price:         | \$425,000       | 10.75 AC Commercial Development opportunity with a 1,613 SF single family home currently rented for \$1,350/mo. Located right off Route 611 with easy                                                               |  |
| Available SF:       |                 | access to Routes 33,715 & I-80. Ideal multi-unit residential development or destination commercial user. Eight acres of property cleared. Level at an elevated area with great views. Serviced by public utilities. |  |
| Lot Size:           | 10.46 Acres     | LOCATION OVERVIEW                                                                                                                                                                                                   |  |
| Zoning:             | Commercial      | Located 1 block from Route 611 in Tannersville. Visible to Route 611. Clost to Route 80 and Mt Airy Lodge, Great Wolf and in the heart of large retail area and shopping malls.                                     |  |
| Market:             | Monroe County   | PROPERTY HIGHLIGHTS                                                                                                                                                                                                 |  |
|                     |                 | • 10.75 Acres                                                                                                                                                                                                       |  |
| Submarket:          | Pocono Township | • ADT -13,754                                                                                                                                                                                                       |  |
|                     |                 | Zoned Commercial                                                                                                                                                                                                    |  |
| Price / SF:         | \$0.93          | Public Utilities                                                                                                                                                                                                    |  |
|                     |                 | • 1,613 SF House Rented \$1,350/mo                                                                                                                                                                                  |  |
| Terri Mickens, CCIM |                 |                                                                                                                                                                                                                     |  |

## 10.75 AC Development Site w/ 1,613 SF Residence

10.75 AC Development Site w/ 1,613 SF

\$425,000

Residence

330 Learn Rd

Monroe County

Paved

Yes