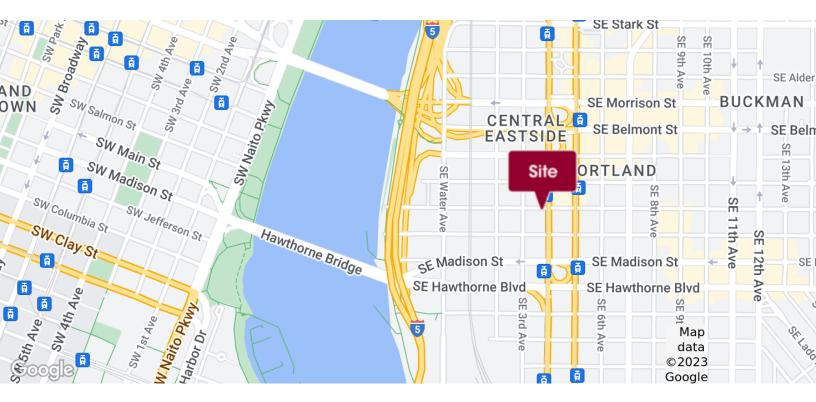

### **PROPERTY OVERVIEW**

Rare opportunity to lease a small industrial space in Close-In SE Portland. Prime location at the base of the Morrison Street Bridge a block off of SE Grand Avenue. The property is walking distance to shopping and restaurant amenities and the Portland Streetcar.