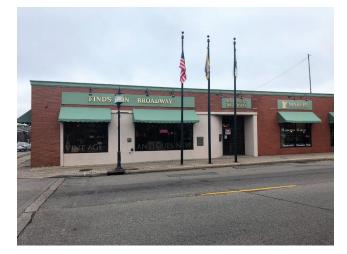

#### **PROPERTY OVERVIEW**

Main level retail space and lower level office/retail available for lease! location in the heart of Downtown Robbinsdale, located on the corner of West Broadway and 42nd Ave N. Up to 5,596 square feet available down to 600 square feet. Multiple spaces available for lease at varying modified gross lease rates. There is a city parking lot available for additional parking. This is one of the best corners with the highest visibility in downtown Robbinsdale, so this would be a great location for a retail business.

## **PROPERTY HIGHLIGHTS**

- · Retail/Office Space For Lease
- · Divisible down to 600 Square Feet
- Up to 5,596 Square Feet
- Utilities Included
- Ample Parking
- Great Location in the heart of Downtown Robbinsdale on the corner of West Broadway and 42nd Ave N
- Popular Neighboring Retailers Nearby