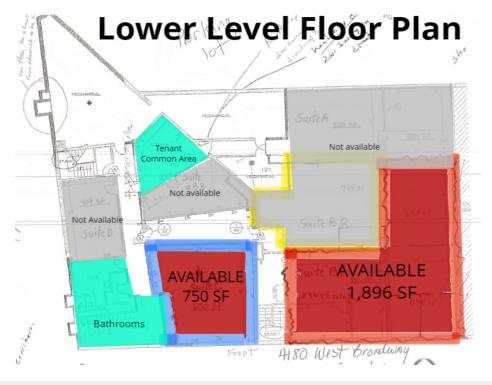

MODIFIED GROSS | LOWER LEVEL FLOOR PLAN | LEASE TERM NEGOTIABLE | \$12.00 - \$30.00 SF/YR

KW COMMERCIAL 10402 73rd Ave N Maple Grove, MN 55369