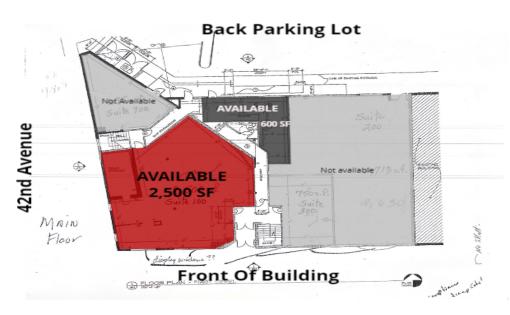

# **Broadway Avenue**

| MG | MAIN LEVEL FLOOR PLAN | LEASE TERM | NEGOTIABLE | \$30.00 SF/YR |
|----|-----------------------|------------|------------|---------------|
|----|-----------------------|------------|------------|---------------|