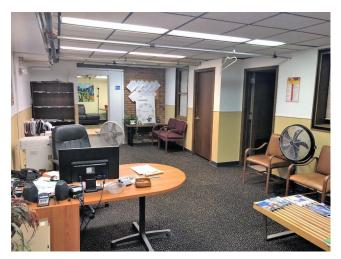

#### **PROPERTY OVERVIEW**

Main level retail space and lower level office/retail available for lease! location in the heart of Downtown Robbinsdale, located on the corner of West Broadway and 42nd Ave N. Up to 5,596 square feet available down to 600 square feet. Multiple spaces available for lease at varying modified gross lease rates. There is a city parking lot available for additional parking. This is one of the best corners with the highest visibility in downtown Robbinsdale, so this would be a great location for a retail business.

## **PROPERTY HIGHLIGHTS**

- · Retail/Office Space For Lease
- · Divisible down to 600 Square Feet
- Up to 5,596 Square Feet
- Utilities Included
- Ample Parking
- Great Location in the heart of Downtown Robbinsdale on the corner of West Broadway and 42nd Ave N
- Popular Neighboring Retailers Nearby