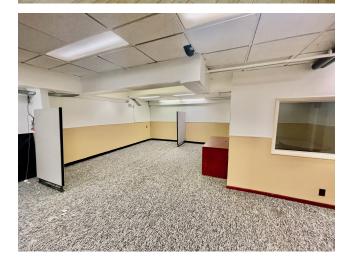

#### **PROPERTY OVERVIEW**

Main level retail space and lower level office/retail available for lease! location in the heart of Downtown Robbinsdale, located on the corner of West Broadway and 42nd Ave N. Up to 5,596 square feet available down to 600 square feet. Multiple spaces available for lease at varying modified gross lease rates. There is a city parking lot available for additional parking. This is one of the best corners with the highest visibility in downtown Robbinsdale, so this would be a great location for a retail business.

## **PROPERTY HIGHLIGHTS**

- · Retail/Office Space For Lease
- · Divisible down to 600 Square Feet
- Up to 5,596 Square Feet
- Utilities Included
- Ample Parking
- Great Location in the heart of Downtown Robbinsdale on the corner of West Broadway and 42nd Ave N
- Popular Neighboring Retailers Nearby