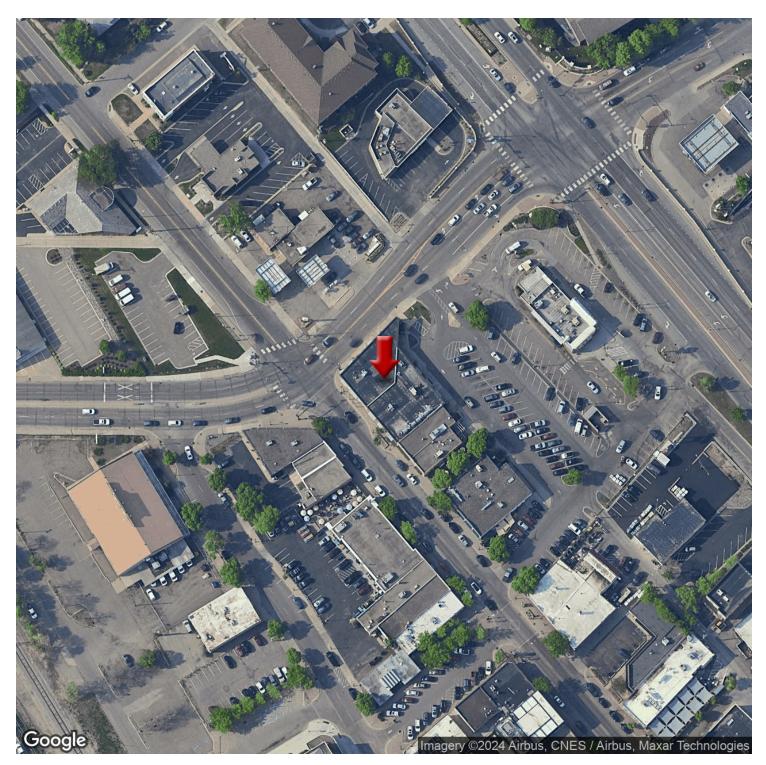

#### **PROPERTY OVERVIEW**

Main level retail space and lower level office/retail available for lease! location in the heart of Downtown Robbinsdale, located on the corner of West Broadway and 42nd Ave N. Up to 5,596 square feet available down to 600 square feet. Multiple spaces available for lease at varying modified gross lease rates. There is a city parking lot available for additional parking. This is one of the best corners with the highest visibility in downtown Robbinsdale, so this would be a great location for a retail business.

## **PROPERTY HIGHLIGHTS**

- · Retail/Office Space For Lease
- · Divisible down to 600 Square Feet
- Up to 5,596 Square Feet
- Utilities Included
- Ample Parking
- Great Location in the heart of Downtown Robbinsdale on the corner of West Broadway and 42nd Ave N
- Popular Neighboring Retailers Nearby