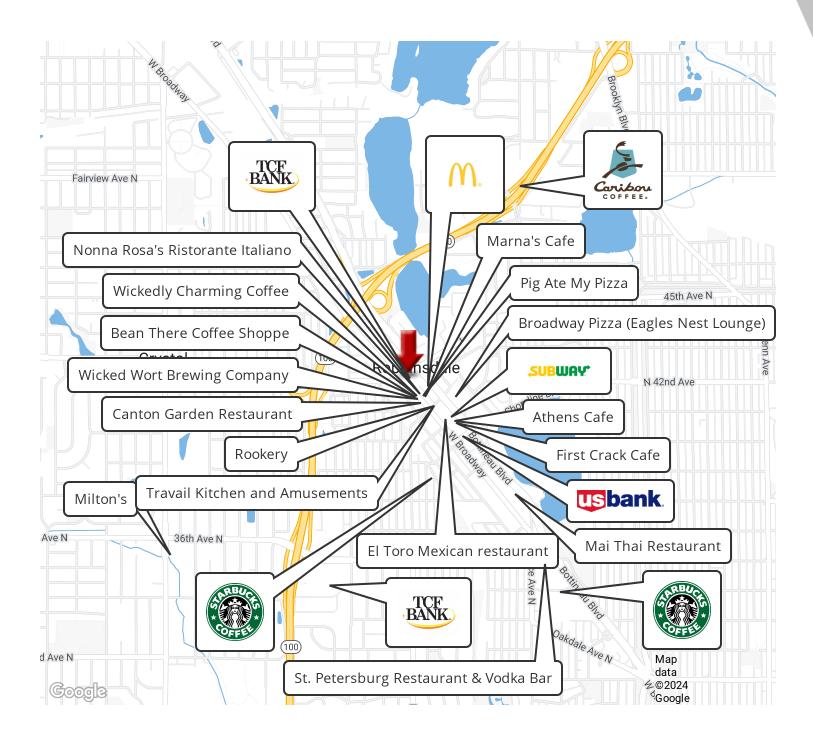

#### **PROPERTY OVERVIEW**

Main level retail space and lower level office/retail available for lease! location in the heart of Downtown Robbinsdale, located on the corner of West Broadway and 42nd Ave N. Up to 5,596 square feet available down to 600 square feet. Multiple spaces available for lease at varying modified gross lease rates. There is a city parking lot available for additional parking. This is one of the best corners with the highest visibility in downtown Robbinsdale, so this would be a great location for a retail business.

## **PROPERTY HIGHLIGHTS**

- · Retail/Office Space For Lease
- · Divisible down to 600 Square Feet
- Up to 5,596 Square Feet
- Utilities Included
- Ample Parking
- Great Location in the heart of Downtown Robbinsdale on the corner of West Broadway and 42nd Ave N
- Popular Neighboring Retailers Nearby