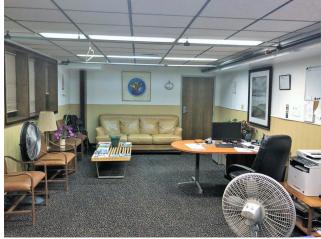

MODIFIED GROSS | LOWER LEVEL FLOOR PLAN | LEASE TERM NEGOTIABLE | \$12.00 - \$30.00 SF/YR

KW COMMERCIAL 10402 73rd Ave N Maple Grove, MN 55369