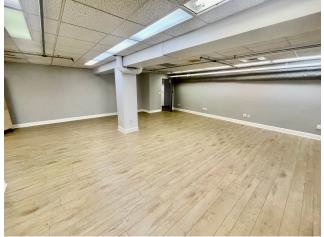

MODIFIED GROSS | LOWER LEVEL FLOOR PLAN | LEASE TERM NEGOTIABLE | \$12.00 - \$30.00 SF/YR

KW COMMERCIAL 10402 73rd Ave N Maple Grove, MN 55369