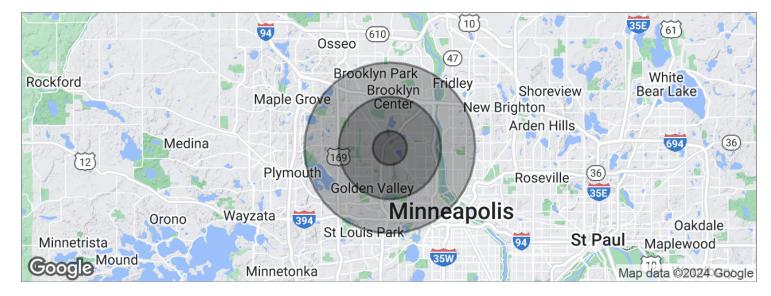

| POPULATION                              | 1 MILE                 | 3 MILES                  | 5 MILES                |
|-----------------------------------------|------------------------|--------------------------|------------------------|
| Total population                        | 14,458                 | 115,982                  | 294,715                |
| Median age                              | 37.5                   | 35.5                     | 34.3                   |
| Median age (male)                       | 36.7                   | 34.8                     | 33.3                   |
| Median age (Female)                     | 38.0                   | 36.4                     | 35.5                   |
|                                         |                        |                          |                        |
| HOUSEHOLDS & INCOME                     | 1 MILE                 | 3 MILES                  | 5 MILES                |
| HOUSEHOLDS & INCOME<br>Total households | <b>1 MILE</b><br>6,396 | <b>3 MILES</b><br>46,034 | <b>5 MILES</b> 115,076 |
|                                         |                        |                          |                        |
| Total households                        | 6,396                  | 46,034                   | 115,076                |

\* Demographic data derived from 2020 ACS - US Census

KW COMMERCIAL 10402 73rd Ave N Maple Grove, MN 55369