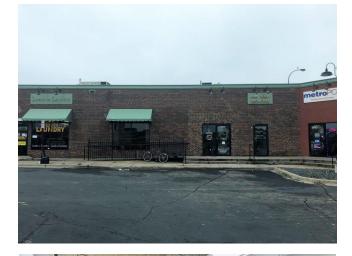

#### **PROPERTY OVERVIEW**

Main level retail space and lower level office/retail available for lease! location in the heart of Downtown Robbinsdale, located on the corner of West Broadway and 42nd Ave N. Up to 5,596 square feet available down to 600 square feet. Multiple spaces available for lease at varying modified gross lease rates. There is a city parking lot available for additional parking. This is one of the best corners with the highest visibility in downtown Robbinsdale, so this would be a great location for a retail business.

## **PROPERTY HIGHLIGHTS**

- · Retail/Office Space For Lease
- · Divisible down to 600 Square Feet
- Up to 5,596 Square Feet
- Utilities Included
- Ample Parking
- Great Location in the heart of Downtown Robbinsdale on the corner of West Broadway and 42nd Ave N
- Popular Neighboring Retailers Nearby