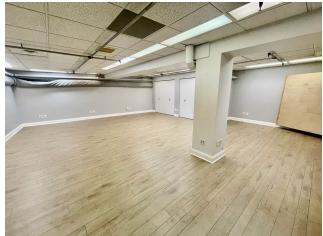

#### **PROPERTY OVERVIEW**

Main level retail space and lower level office/retail available for lease! location in the heart of Downtown Robbinsdale, located on the corner of West Broadway and 42nd Ave N. Up to 5,596 square feet available down to 600 square feet. Multiple spaces available for lease at varying modified gross lease rates. There is a city parking lot available for additional parking. This is one of the best corners with the highest visibility in downtown Robbinsdale, so this would be a great location for a retail business.

## **PROPERTY HIGHLIGHTS**

- · Retail/Office Space For Lease
- · Divisible down to 600 Square Feet
- Up to 5,596 Square Feet
- Utilities Included
- Ample Parking
- Great Location in the heart of Downtown Robbinsdale on the corner of West Broadway and 42nd Ave N
- Popular Neighboring Retailers Nearby