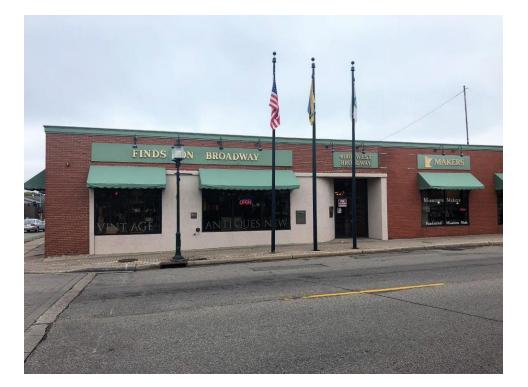

#### **PROPERTY OVERVIEW**

Main level retail space and lower level office/retail available for lease! location in the heart of Downtown Robbinsdale, located on the corner of West Broadway and 42nd Ave N. Up to 5,596 square feet available down to 600 square feet. Multiple spaces available for lease at varying modified gross lease rates. There is a city parking lot available for additional parking. This is one of the best corners with the highest visibility in downtown Robbinsdale, so this would be a great location for a retail business.

## **PROPERTY HIGHLIGHTS**

- · Retail/Office Space For Lease
- · Divisible down to 600 Square Feet
- Up to 5,596 Square Feet
- Utilities Included
- Ample Parking
- Great Location in the heart of Downtown Robbinsdale on the corner of West Broadway and 42nd Ave N
- Popular Neighboring Retailers Nearby

# **RETAIL FOR LEASE**

4180 W Broadway Ave, Robbinsdale, MN 55422

KW COMMERCIAL 10402 73rd Ave N Maple Grove, MN 55369

We obtained the information above from sources we believe to be reliable. However, we have not verified its accuracy and make no guarantee, warranty or representation about it. It is submitted subject to the possibility of errors, omissions, change of price, rental or other conditions, prior sale, lease or financing, or withdrawal without notice. We include projections, ophions, assumptions or estimates for example only, and they may not represent current or future performance of the property. You and your tax and legal advisors should conduct your own investigation of the property and transaction.