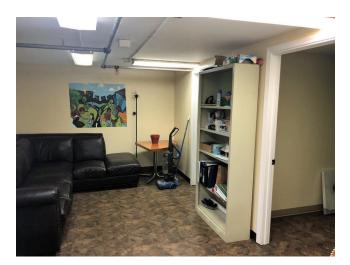

#### **PROPERTY OVERVIEW**

Main level retail space and lower level office/retail available for lease! location in the heart of Downtown Robbinsdale, located on the corner of West Broadway and 42nd Ave N. Up to 5,596 square feet available down to 600 square feet. Multiple spaces available for lease at varying modified gross lease rates. There is a city parking lot available for additional parking. This is one of the best corners with the highest visibility in downtown Robbinsdale, so this would be a great location for a retail business.

## **PROPERTY HIGHLIGHTS**

- · Retail/Office Space For Lease
- · Divisible down to 600 Square Feet
- Up to 5,596 Square Feet
- Utilities Included
- Ample Parking
- Great Location in the heart of Downtown Robbinsdale on the corner of West Broadway and 42nd Ave N
- Popular Neighboring Retailers Nearby