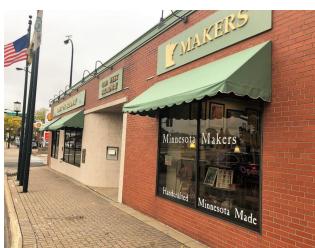

#### **PROPERTY OVERVIEW**

Main level retail space and lower level office/retail available for lease! location in the heart of Downtown Robbinsdale, located on the corner of West Broadway and 42nd Ave N. Up to 5,596 square feet available down to 600 square feet. Multiple spaces available for lease at varying modified gross lease rates. There is a city parking lot available for additional parking. This is one of the best corners with the highest visibility in downtown Robbinsdale, so this would be a great location for a retail business.

## **PROPERTY HIGHLIGHTS**

- · Retail/Office Space For Lease
- · Divisible down to 600 Square Feet
- Up to 5,596 Square Feet
- Utilities Included
- Ample Parking
- Great Location in the heart of Downtown Robbinsdale on the corner of West Broadway and 42nd Ave N
- Popular Neighboring Retailers Nearby