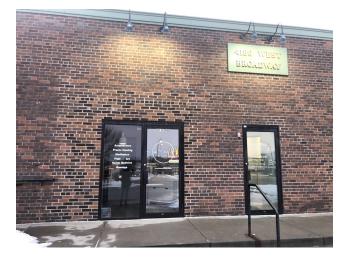

#### **PROPERTY OVERVIEW**

Main level retail space and lower level office/retail available for lease! location in the heart of Downtown Robbinsdale, located on the corner of West Broadway and 42nd Ave N. Up to 5,596 square feet available down to 600 square feet. Multiple spaces available for lease at varying modified gross lease rates. There is a city parking lot available for additional parking. This is one of the best corners with the highest visibility in downtown Robbinsdale, so this would be a great location for a retail business.

## **PROPERTY HIGHLIGHTS**

- · Retail/Office Space For Lease
- · Divisible down to 600 Square Feet
- Up to 5,596 Square Feet
- Utilities Included
- Ample Parking
- Great Location in the heart of Downtown Robbinsdale on the corner of West Broadway and 42nd Ave N
- Popular Neighboring Retailers Nearby