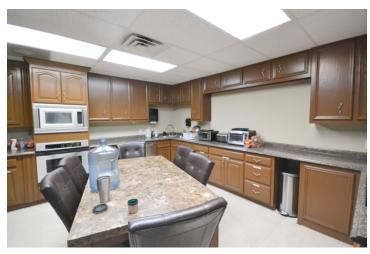

## **PROPERTY OVERVIEW**

Professional Office Space For Lease in highly desired Condo Office Park in Southwest Lubbock. Located off Quaker Avenue with easy access to Loop 289. Office Park is home to many professionals. Property offers ample parking, multiple private offices, 3 waiting and

reception areas, multiple conference rooms, file storage and IT rooms, large flex open work spaces, 2 employee break rooms, one with full kitchen, ADA restrooms, and private entrances for each suite.

Space lends itself for flexible usage and functional layouts idea for research and development firms, engineering, accounting, and many other corporate uses.