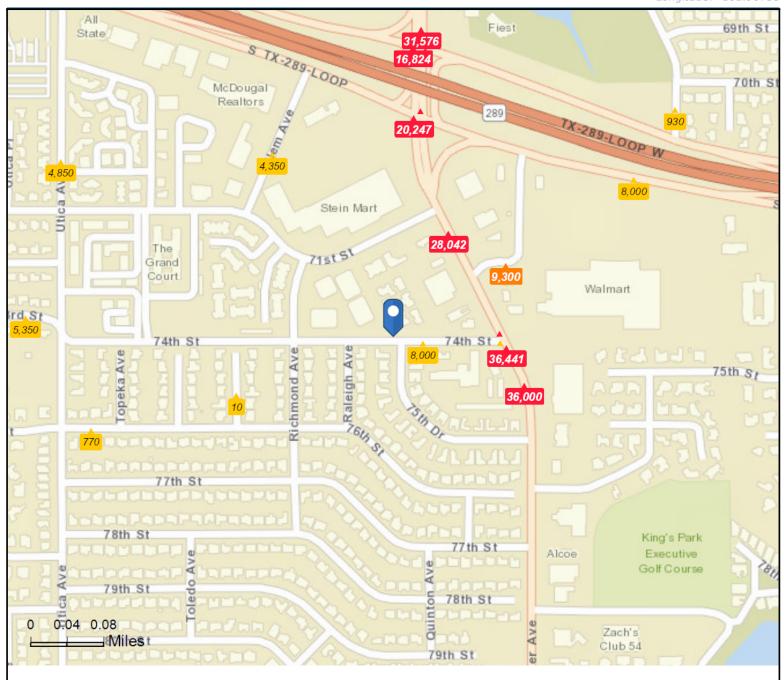

## Traffic Count Map - Close Up

4416 74th St, Lubbock, Texas, 79424 Ring Bands: 0-1, 1-3, 3-5 mile radii

Prepared by Esri Latitude: 33.52708

Longitude: -101.90755

Source: ©2018 Kalibrate Technologies (Q2 2018).

Average Daily Traffic Volume

Up to 6,000 vehicles per day

▲6,001 - 15,000

**▲** 15,001 - 30,000

▲ 30,001 - 50,000

▲50,001 - 100,000

▲More than 100,000 per day

October 18, 2018