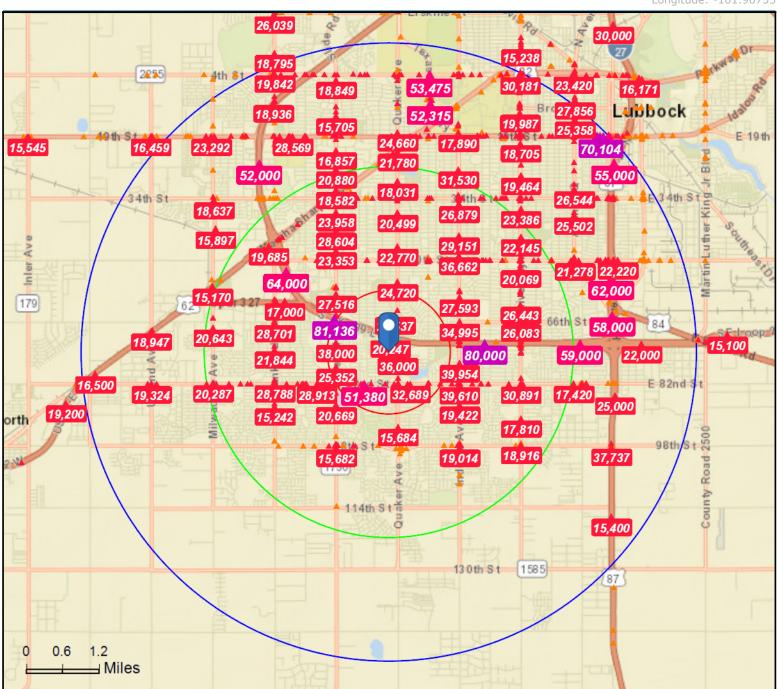

## Traffic Count Map

4416 74th St, Lubbock, Texas, 79424 Ring Bands: 0-1, 1-3, 3-5 mile radii

Prepared by Esri Latitude: 33.52708

Longitude: -101.90755

Source: ©2018 Kalibrate Technologies (Q2 2018).

Average Daily Traffic Volume

Up to 6,000 vehicles per day

▲6,001 - 15,000

**▲ 15,001 - 30,000** 

**▲** 30,001 - 50,000

▲ 50,001 - 100,000

▲More than 100,000 per day

October 18, 2018

©2018 Esri Page 1 of 1