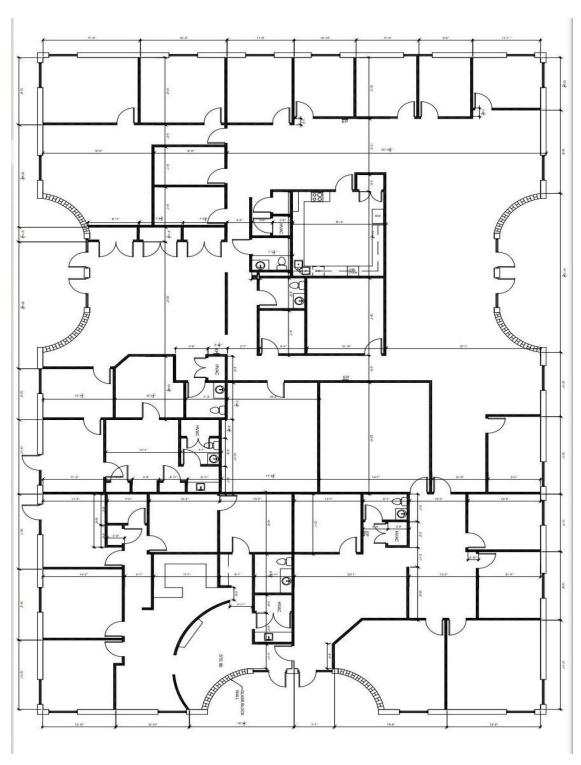

## **PROPERTY OVERVIEW**

Professional Office Space For Lease in highly desired Condo Office Park in Southwest Lubbock. Located off Quaker Avenue with easy access to Loop 289. Office Park is home to many professionals. Property offers ample parking, multiple private offices, 3 waiting and

reception areas, multiple conference rooms, file storage and IT rooms, large flex open work spaces, 2 employee break rooms, one with full kitchen, ADA restrooms, and private entrances for each suite.

Space lends itself for flexible usage and functional layouts idea for research and development firms, engineering, accounting, and many other corporate uses.

#### **PROPERTY HIGHLIGHTS**

- Easy Access to Loop 289
- · High Traffic Count
- · Building can be subdivided