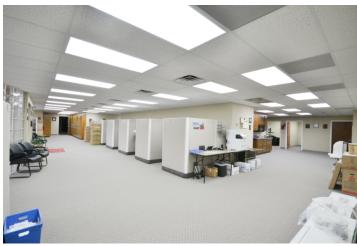

## **PROPERTY OVERVIEW**

Professional Office Space For Lease in highly desired Condo Office Park in Southwest Lubbock. Located off Quaker Avenue with easy access to Loop 289. Office Park is home to many professionals. Property offers ample parking, multiple private offices, 3 waiting and

reception areas, multiple conference rooms, file storage and IT rooms, large flex open work spaces, 2 employee break rooms, one with full kitchen, ADA restrooms, and private entrances for each suite.

Space lends itself for flexible usage and functional layouts idea for research and development firms, engineering, accounting, and many other corporate uses.