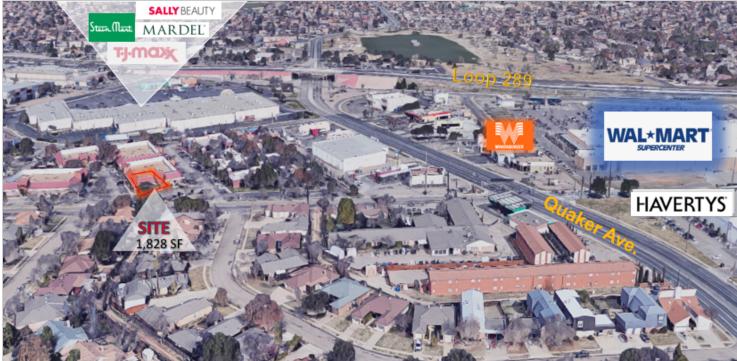

KW COMMERCIAL 10210 Quaker Avenue Lubbock, TX 79424

DAVID POWELL, CCIM | CBT Commercial Broker/ Murphy Business Broker 0: 806.239.0804 lubbockcommercial@gmail.com

# PROFESSIONAL CONDO OFFICE FOR LEASE

4416 74th Street , Lubbock , TX 79423















KW COMMERCIAL 10210 Quaker Avenue Lubbock, TX 79424

DAVID POWELL, CCIM I CBT Commercial Broker/ Murphy Business Broker 0: 806.239.0804 lubbockcommercial@gmail.com

## PROFESSIONAL CONDO OFFICE FOR LEASE



4416 74th Street , Lubbock , TX 79423



KW COMMERCIAL 10210 Quaker Avenue Lubbock, TX 79424

## **DAVID POWELL, CCIM | CBT**

Commercial Broker/ Murphy Business Broker 0: 806.239.0804 lubbockcommercial@gmail.com

## **LOCATION AND AERIAL MAPS**

# PROFESSIONAL CONDO OFFICE FOR LEASE

4416 74th Street, Lubbock, TX 79423







#### KW COMMERCIAL 10210 Quaker Avenue Lubbock, TX 79424

## DAVID POWELL, CCIM | CBT

Commercial Broker/ Murphy Business Broker 0: 806.239.0804 lubbockcommercial@gmail.com



## Traffic Count Map - Close Up

4416 74th St, Lubbock, Texas, 79424 Ring Bands: 0-1, 1-3, 3-5 mile radii

Prepared by Esri Latitude: 33.52708

Longitude: -101.90755





Source: ©2018 Kalibrate Technologies (Q2 2018).

Average Daily Traffic Volume

Up to 6,000 vehicles per day

▲6,001 - 15,000

**▲** 15,001 - 30,000

▲ 30,001 - 50,000

▲50,001 - 100,000

▲More than 100,000 per day



October 18, 2018



## Traffic Count Map

4416 74th St, Lubbock, Texas, 79424 Ring Bands: 0-1, 1-3, 3-5 mile radii

Prepared by Esri Latitude: 33.52708

Longitude: -101.90755





Source: ©2018 Kalibrate Technologies (Q2 2018).

Avera